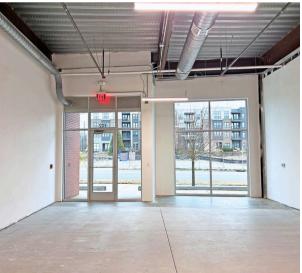

2100-2120 S. Tryon Street, Charlotte, NC 28203

| Retail Available | 1,477 RSF - Vanilla Box Delivery                                                                         |
|------------------|----------------------------------------------------------------------------------------------------------|
| Office Available | 2,296 SF - Freestanding Single-Tenant                                                                    |
| Timing           | Delivers Immediately                                                                                     |
| Site Features    | <ul><li>High Visibility Corner</li><li>Abundant Surface Parking</li><li>South End Neighborhood</li></ul> |