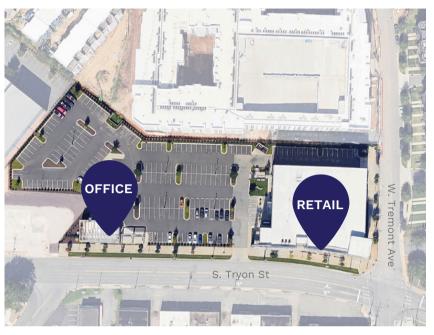

2100-2120 S. Tryon Street, Charlotte, NC 28203

| Retail Available | 1,477 RSF - Vanilla Box Delivery                                                                         |
|------------------|----------------------------------------------------------------------------------------------------------|
| Office Available | 2,296 SF - Freestanding Single-Tenant                                                                    |
| Timing           | Delivers Immediately                                                                                     |
| Site Features    | <ul><li>High Visibility Corner</li><li>Abundant Surface Parking</li><li>South End Neighborhood</li></ul> |