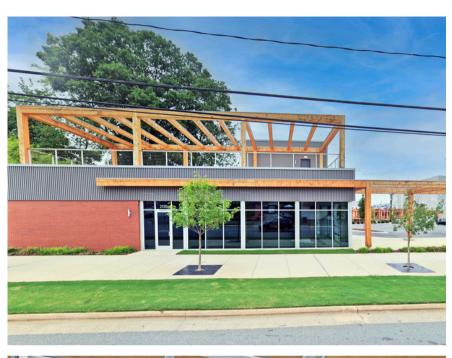

**2100 S. Tryon** is an 80,000 SF Class-A office building with ground level retail located in the massively popular South End neighborhood of Charlotte, NC. South End has attracted new-to-market retail concepts and is home to many of Charlotte's favorite restaurants, coffee shops, specialty shops and fitness options. Additionally, the property is surrounded by new multifamily development. There are over 9,000 units under construction or delivered within 1 mile of the site.

2100-2120 S. Tryon Street, Charlotte, NC 28203

| Retail Available | 1,477 RSF - Vanilla Box Delivery                                                                         |
|------------------|----------------------------------------------------------------------------------------------------------|
| Office Available | 2,296 SF - Freestanding Single-Tenant                                                                    |
| Timing           | Delivers Immediately                                                                                     |
| Site Features    | <ul><li>High Visibility Corner</li><li>Abundant Surface Parking</li><li>South End Neighborhood</li></ul> |