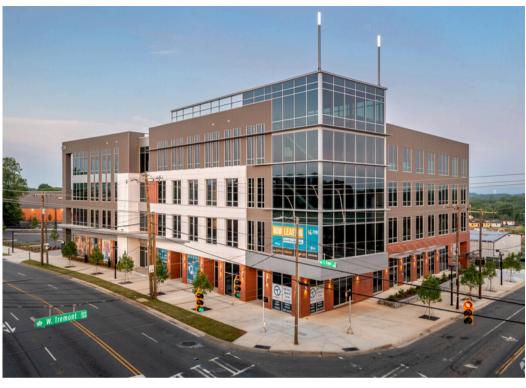

**2100 S. Tryon** is an 80,000 SF Class-A office building with ground level retail located in the massively popular South End neighborhood of Charlotte, NC. South End has attracted new-to-market retail concepts and is home to many of Charlotte's favorite restaurants, coffee shops, specialty shops and fitness options. Additionally, the property is surrounded by new multifamily development. There are over 9,000 units under construction or delivered within 1 mile of the site.

2100-2120 S. Tryon Street, Charlotte, NC 28203

| Retail Available | 1,477 RSF - Vanilla Box Delivery                                                                         |
|------------------|----------------------------------------------------------------------------------------------------------|
| Office Available | 2,296 SF - Freestanding Single-Tenant                                                                    |
| Timing           | Delivers Immediately                                                                                     |
| Site Features    | <ul><li>High Visibility Corner</li><li>Abundant Surface Parking</li><li>South End Neighborhood</li></ul> |

## 21HUNDRED SOUTH TRYON