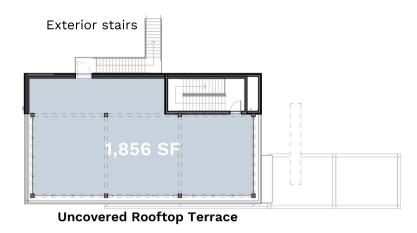

2100-2120 S. Tryon Street, Charlotte, NC 28203

| Retail Available | 1,477 RSF - Vanilla Box Delivery                                                                         |
|------------------|----------------------------------------------------------------------------------------------------------|
| Office Available | 2,296 SF - Freestanding Single-Tenant                                                                    |
| Timing           | Delivers Immediately                                                                                     |
| Site Features    | <ul><li>High Visibility Corner</li><li>Abundant Surface Parking</li><li>South End Neighborhood</li></ul> |