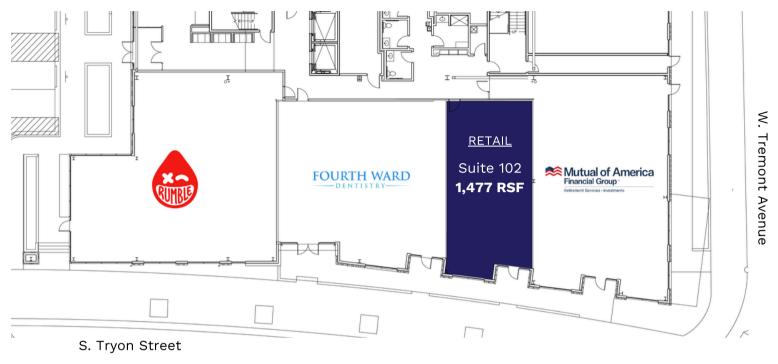

2100-2120 S. Tryon Street, Charlotte, NC 28203

| Retail Available | 1,477 RSF - Vanilla Box Delivery                                                                         |
|------------------|----------------------------------------------------------------------------------------------------------|
| Office Available | 2,296 SF - Freestanding Single-Tenant                                                                    |
| Timing           | Delivers Immediately                                                                                     |
| Site Features    | <ul><li>High Visibility Corner</li><li>Abundant Surface Parking</li><li>South End Neighborhood</li></ul> |