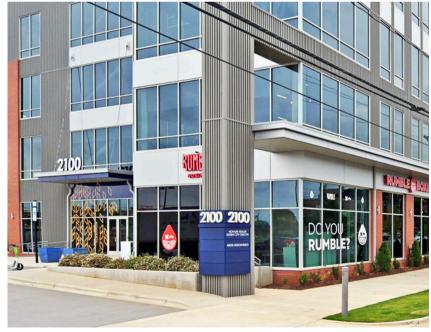

**2100 S. Tryon** is an 80,000 SF Class-A office building with ground level retail located in the massively popular South End neighborhood of Charlotte, NC. South End has attracted new-to-market retail concepts and is home to many of Charlotte's favorite restaurants, coffee shops, specialty shops and fitness options. Additionally, the property is surrounded by new multifamily development. There are over 9,000 units under construction or delivered within 1 mile of the site.

2100-2120 S. Tryon Street, Charlotte, NC 28203

| Retail Available | 1,477 RSF - Vanilla Box Delivery                                                                         |
|------------------|----------------------------------------------------------------------------------------------------------|
| Office Available | 2,296 SF - Freestanding Single-Tenant                                                                    |
| Timing           | Delivers Immediately                                                                                     |
| Site Features    | <ul><li>High Visibility Corner</li><li>Abundant Surface Parking</li><li>South End Neighborhood</li></ul> |