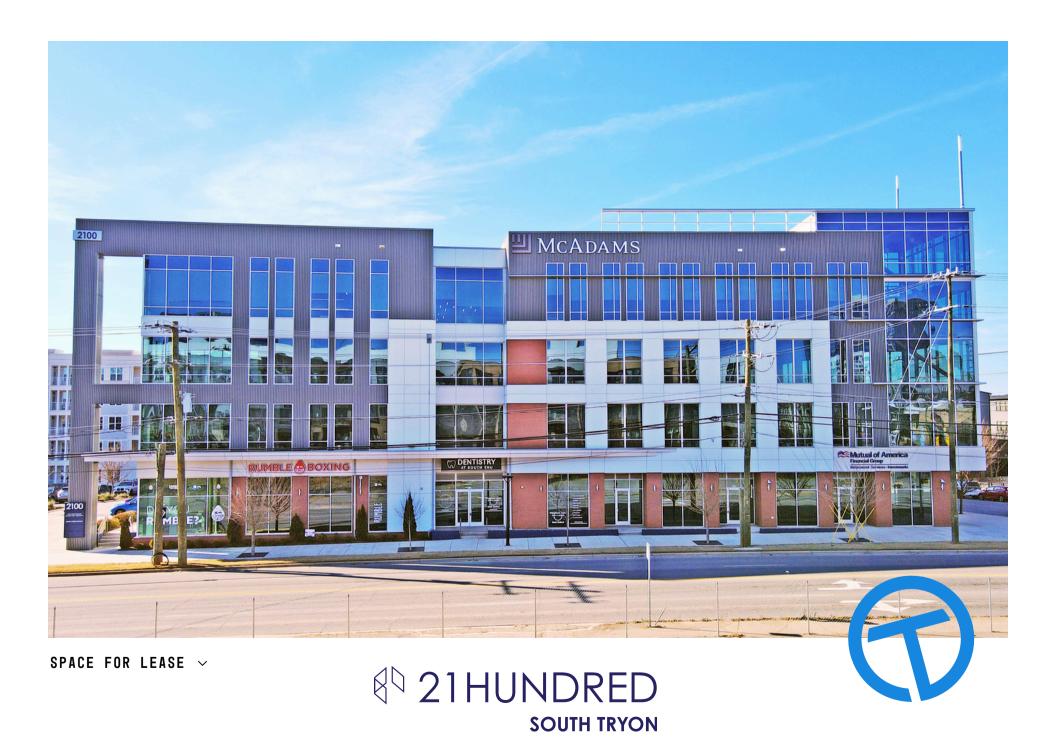

**2100 S. Tryon** is an 80,000 SF Class-A office building with ground level retail located in the massively popular South End neighborhood of Charlotte, NC. South End has attracted new-to-market retail concepts and is home to many of Charlotte's favorite restaurants, coffee shops, specialty shops and fitness options. Additionally, the property is surrounded by new multifamily development. There are over 9,000 units under construction or delivered within 1 mile of the site.

2100-2120 S. Tryon Street, Charlotte, NC 28203

| Retail Available | 1,477 RSF - Vanilla Box Delivery                                                                         |
|------------------|----------------------------------------------------------------------------------------------------------|
| Office Available | 2,296 SF - Freestanding Single-Tenant                                                                    |
| Timing           | Delivers Immediately                                                                                     |
| Site Features    | <ul><li>High Visibility Corner</li><li>Abundant Surface Parking</li><li>South End Neighborhood</li></ul> |

## 21HUNDRED SOUTH TRYON