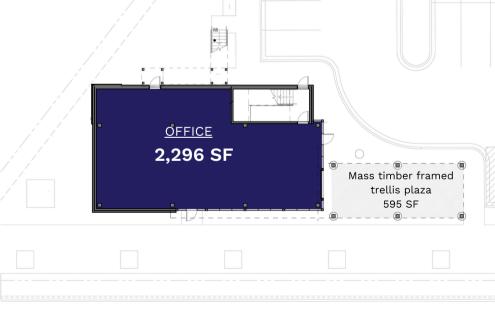

2100-2120 S. Tryon Street, Charlotte, NC 28203

| Retail Available | 1,477 RSF - Vanilla Box Delivery                                                                         |
|------------------|----------------------------------------------------------------------------------------------------------|
| Office Available | 2,296 SF - Freestanding Single-Tenant                                                                    |
| Timing           | Delivers Immediately                                                                                     |
| Site Features    | <ul><li>High Visibility Corner</li><li>Abundant Surface Parking</li><li>South End Neighborhood</li></ul> |