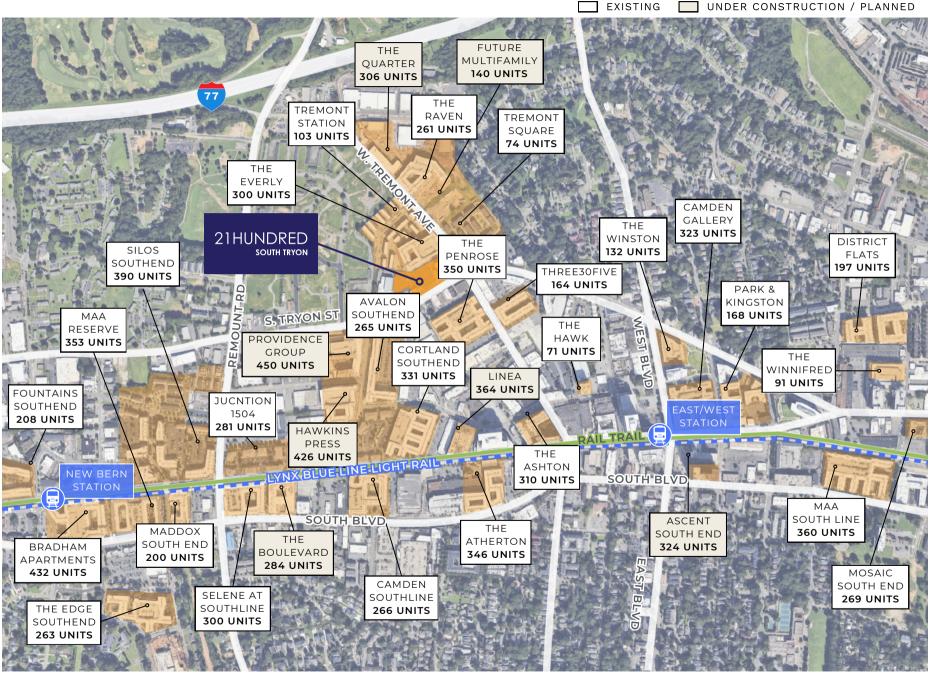

**2100 S. Tryon** is an 80,000 SF Class-A office building with ground level retail located in the massively popular South End neighborhood of Charlotte, NC. South End has attracted new-to-market retail concepts and is home to many of Charlotte's favorite restaurants, coffee shops, specialty shops and fitness options. Additionally, the property is surrounded by new multifamily development. There are over 9,000 units under construction or delivered within 1 mile of the site.

2100-2120 S. Tryon Street, Charlotte, NC 28203

| Retail Available | 1,477 RSF - Vanilla Box Delivery                                                                         |
|------------------|----------------------------------------------------------------------------------------------------------|
| Office Available | 2,296 SF - Freestanding Single-Tenant                                                                    |
| Timing           | Delivers Immediately                                                                                     |
| Site Features    | <ul><li>High Visibility Corner</li><li>Abundant Surface Parking</li><li>South End Neighborhood</li></ul> |

## 21HUNDRED SOUTH TRYON