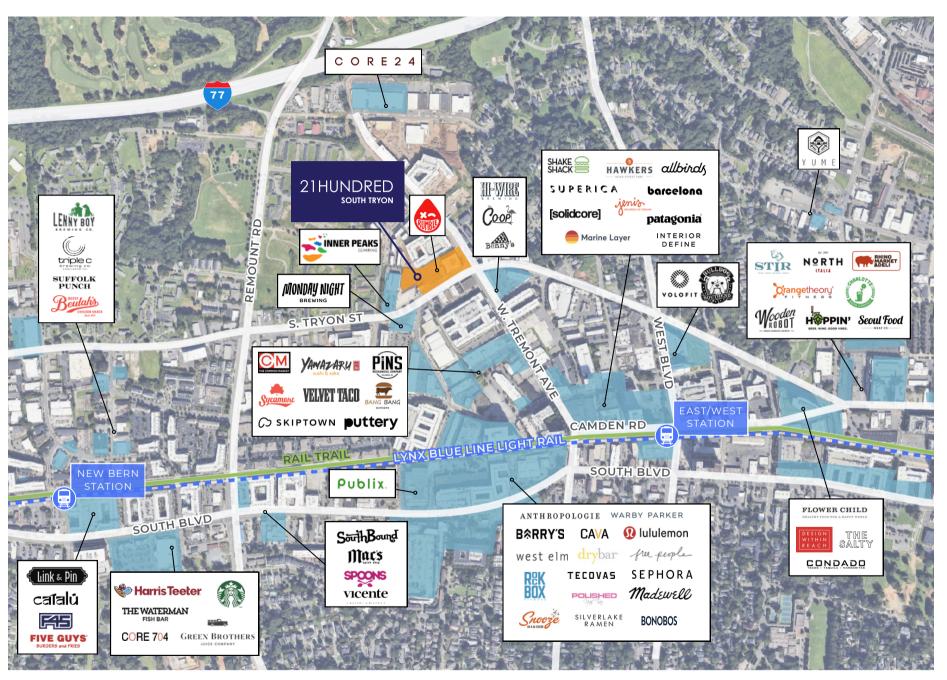

**2100 S. Tryon** is an 80,000 SF Class-A office building with ground level retail located in the massively popular South End neighborhood of Charlotte, NC. South End has attracted new-to-market retail concepts and is home to many of Charlotte's favorite restaurants, coffee shops, specialty shops and fitness options. Additionally, the property is surrounded by new multifamily development. There are over 9,000 units under construction or delivered within 1 mile of the site.