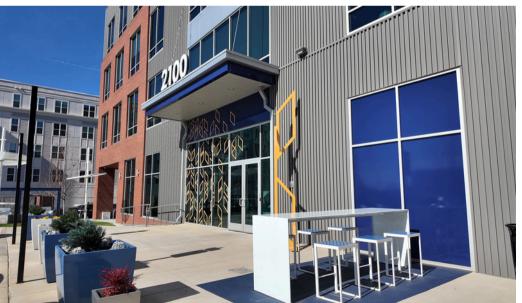

**2100 S. Tryon** is an 80,000 SF Class-A office building with ground level retail located in the massively popular South End neighborhood of Charlotte, NC. South End has attracted new-to-market retail concepts and is home to many of Charlotte's favorite restaurants, coffee shops, specialty shops and fitness options. Additionally, the property is surrounded by new multifamily development. There are over 9,000 units under construction or delivered within 1 mile of the site.

2100-2120 S. Tryon Street, Charlotte, NC 28203

| Retail Available | 1,477 RSF - Vanilla Box Delivery                                                                         |
|------------------|----------------------------------------------------------------------------------------------------------|
| Office Available | 2,296 SF - Freestanding Single-Tenant                                                                    |
| Timing           | Delivers Immediately                                                                                     |
| Site Features    | <ul><li>High Visibility Corner</li><li>Abundant Surface Parking</li><li>South End Neighborhood</li></ul> |

## 21HUNDRED SOUTH TRYON