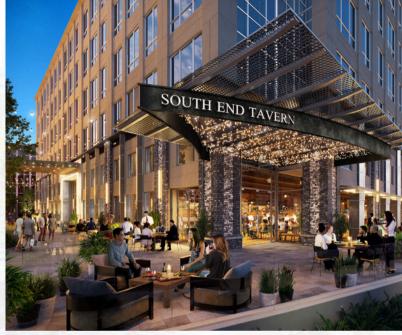

#### THOUGHTFULLY DEVELOPED

TO BLEND THE RAIL TRAIL INTO A TIERED, ACTIVATED RETAIL EXPERIENCE.

DIRECT ACCESS TO FUTURE
PEDESTRIAN BRIDGE, FURTHER
CONNECTING WALKABILITY
FROM SOUTH END TO UPTOWN.
BRIDGE PLANNED TO OPEN IN
2025.

- 1,706 RSF Retail Space Remaining
  - Carson Station light rail stop
  - Newly updated, modern space
- Highly walkable South End location