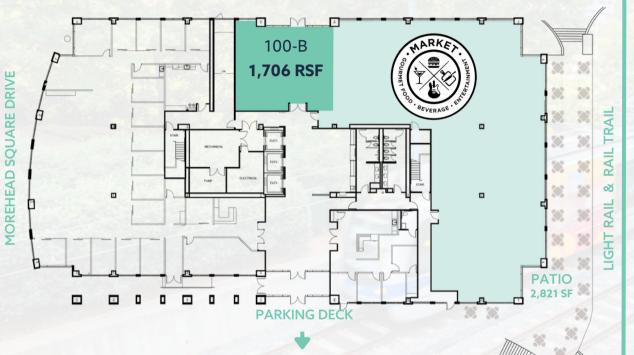

- 1,706 RSF Retail Space Remaining
  - Carson Station light rail stop
  - Newly updated, modern space
- Highly walkable South End location

### SITE PLAN