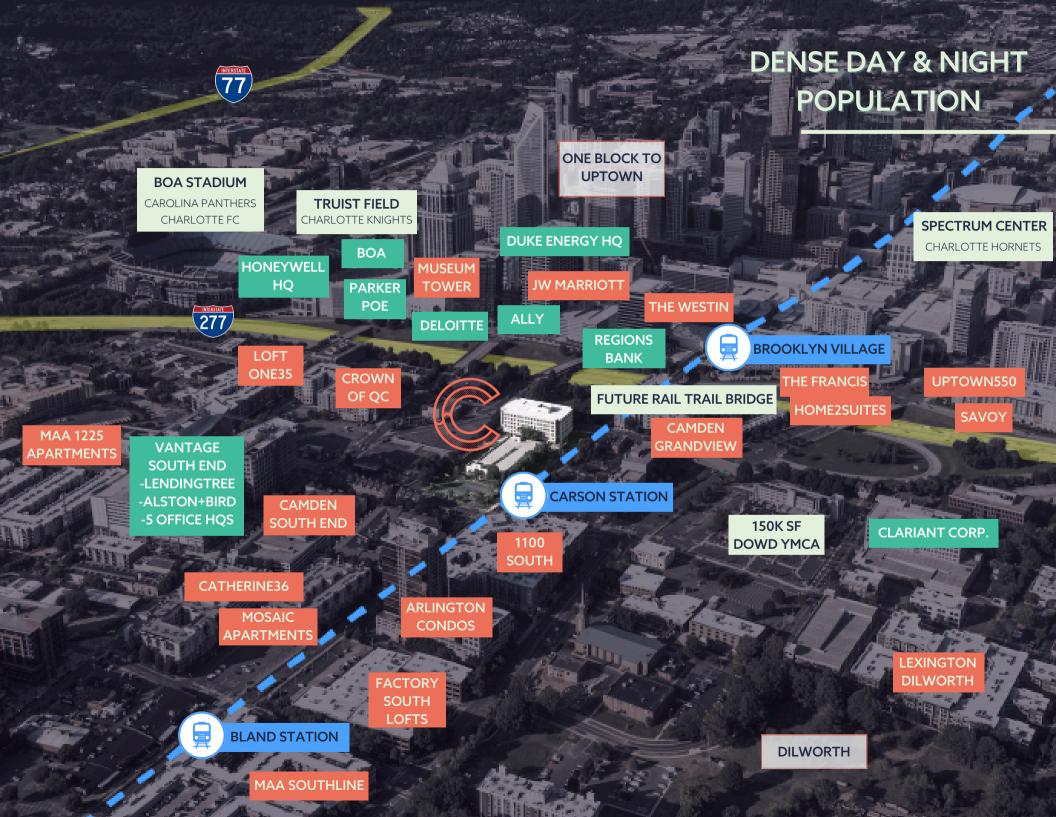

#### **E MOREHEAD STREET**

Improved parking experience

New focus on outdoor community space & light rail connection

**CARSON STATION** 