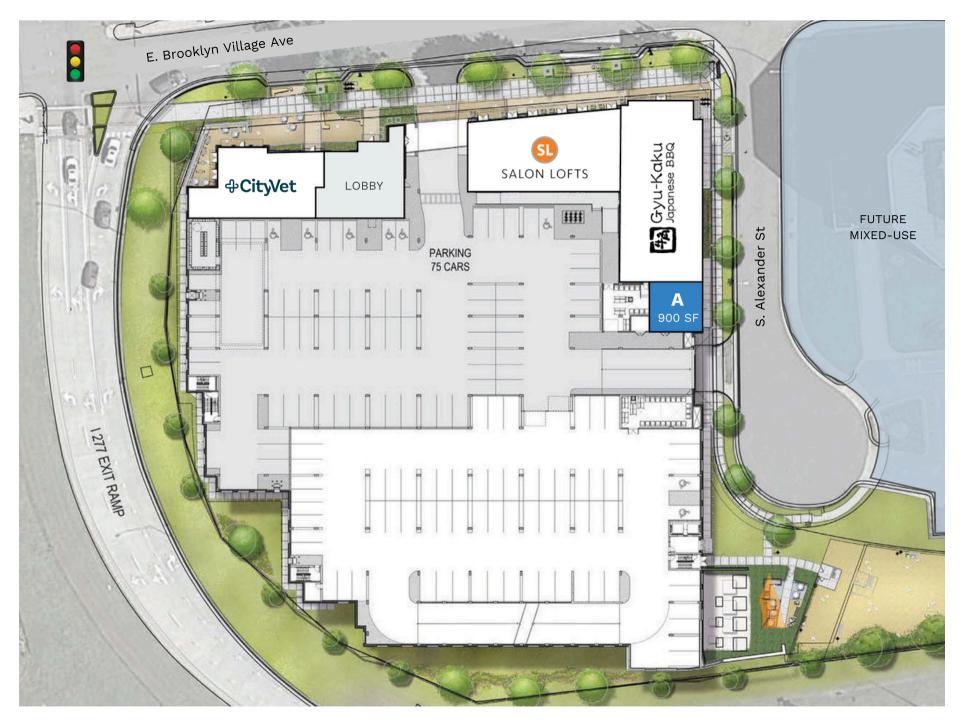

## PROPERTY DETAILS ~

650 E. Brooklyn Village Ave, Charlotte, NC 28202

| Space Available    | 900 SF Ground Level Retail                                                                                                                                                                                                                        |
|--------------------|---------------------------------------------------------------------------------------------------------------------------------------------------------------------------------------------------------------------------------------------------|
| Delivery Condition | 2nd Generation Taproom/Cafe                                                                                                                                                                                                                       |
| Target Use         | Cafe/Retail                                                                                                                                                                                                                                       |
| Delivery Date      | Immediate                                                                                                                                                                                                                                         |
| Site Features      | <ul> <li>Easily accessible parking adjacent to retail space (6/1000 retail)</li> <li>Located below 302 luxury apartments</li> <li>Directly adjacent to future mixed-use development</li> <li>Over 2,300 residential units within 0.5mi</li> </ul> |

Parking Deck Entrance

GET IN TOUCH ~

**Cliff Benson** 

Cliff@ThriftCRES.com 704-989-5476