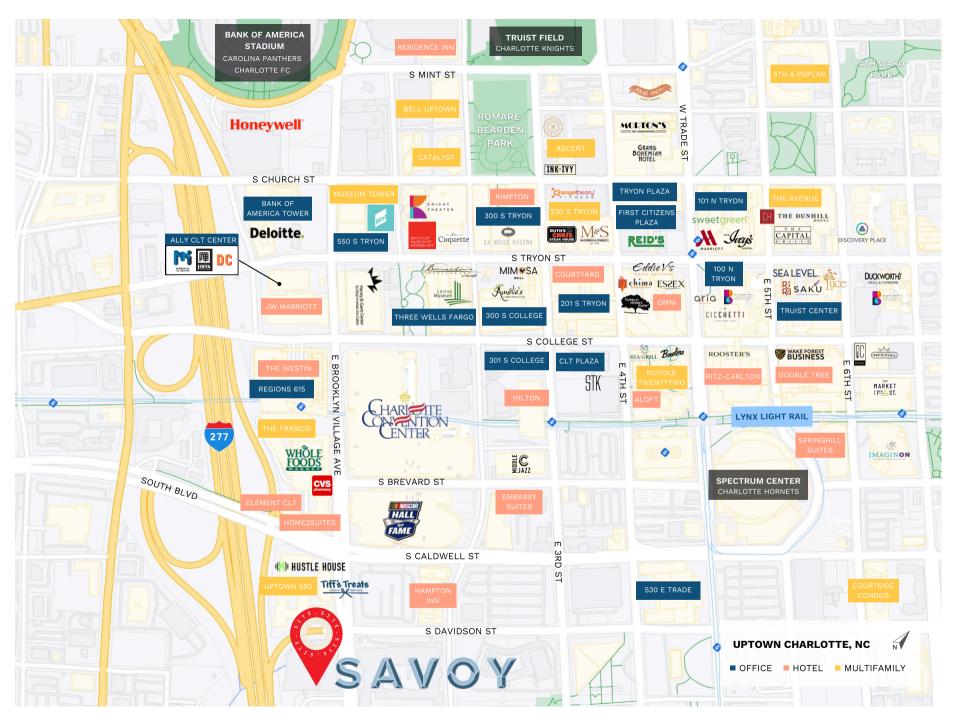

## PROPERTY DETAILS ~

650 E. Brooklyn Village Ave, Charlotte, NC 28202

| Space Available    | 900 SF Ground Level Retail                                                                                                                                                                                                                        |
|--------------------|---------------------------------------------------------------------------------------------------------------------------------------------------------------------------------------------------------------------------------------------------|
| Delivery Condition | 2nd Generation Taproom/Cafe                                                                                                                                                                                                                       |
| Target Use         | Cafe/Retail                                                                                                                                                                                                                                       |
| Delivery Date      | Immediate                                                                                                                                                                                                                                         |
| Site Features      | <ul> <li>Easily accessible parking adjacent to retail space (6/1000 retail)</li> <li>Located below 302 luxury apartments</li> <li>Directly adjacent to future mixed-use development</li> <li>Over 2,300 residential units within 0.5mi</li> </ul> |