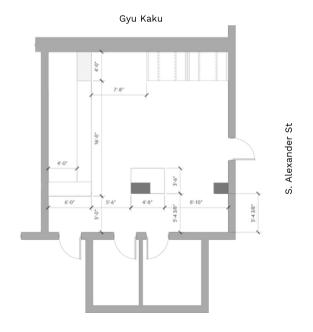

## PROPERTY DETAILS ~

650 E. Brooklyn Village Ave, Charlotte, NC 28202

| Space Available    | 900 SF Ground Level Retail                                                                                                                                                                                                                        |
|--------------------|---------------------------------------------------------------------------------------------------------------------------------------------------------------------------------------------------------------------------------------------------|
| Delivery Condition | 2nd Generation Taproom/Cafe                                                                                                                                                                                                                       |
| Target Use         | Cafe/Retail                                                                                                                                                                                                                                       |
| Delivery Date      | Immediate                                                                                                                                                                                                                                         |
| Site Features      | <ul> <li>Easily accessible parking adjacent to retail space (6/1000 retail)</li> <li>Located below 302 luxury apartments</li> <li>Directly adjacent to future mixed-use development</li> <li>Over 2,300 residential units within 0.5mi</li> </ul> |