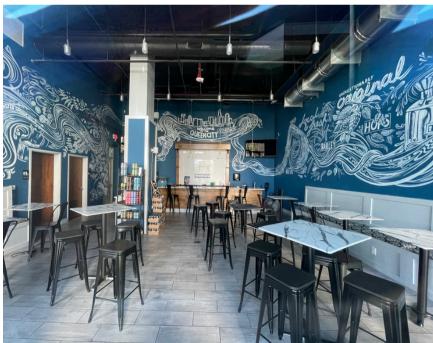

## PROPERTY DETAILS ~

650 E. Brooklyn Village Ave, Charlotte, NC 28202

| Space Available    | 900 SF Ground Level Retail                                                                                                                                                                                                                        |
|--------------------|---------------------------------------------------------------------------------------------------------------------------------------------------------------------------------------------------------------------------------------------------|
| Delivery Condition | 2nd Generation Taproom/Cafe                                                                                                                                                                                                                       |
| Target Use         | Cafe/Retail                                                                                                                                                                                                                                       |
| Delivery Date      | Immediate                                                                                                                                                                                                                                         |
| Site Features      | <ul> <li>Easily accessible parking adjacent to retail space (6/1000 retail)</li> <li>Located below 302 luxury apartments</li> <li>Directly adjacent to future mixed-use development</li> <li>Over 2,300 residential units within 0.5mi</li> </ul> |