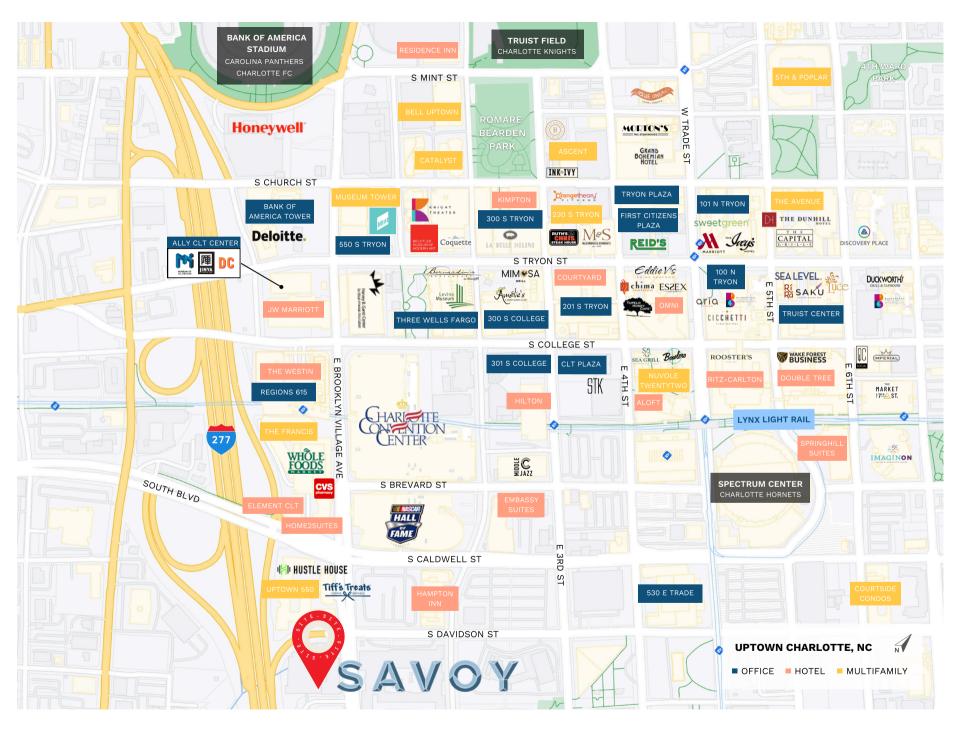

## PROPERTY DETAILS ~

650 E. Brooklyn Village Ave, Charlotte, NC 28202

| Space Available    | 900 SF Ground Level Retail                                                                                                                                                                                                                        |
|--------------------|---------------------------------------------------------------------------------------------------------------------------------------------------------------------------------------------------------------------------------------------------|
| Delivery Condition | 2nd Generation Taproom/Cafe                                                                                                                                                                                                                       |
| Target Use         | Cafe/Retail                                                                                                                                                                                                                                       |
| Delivery Date      | Immediate                                                                                                                                                                                                                                         |
| Site Features      | <ul> <li>Easily accessible parking adjacent to retail space (6/1000 retail)</li> <li>Located below 302 luxury apartments</li> <li>Directly adjacent to future mixed-use development</li> <li>Over 2,300 residential units within 0.5mi</li> </ul> |