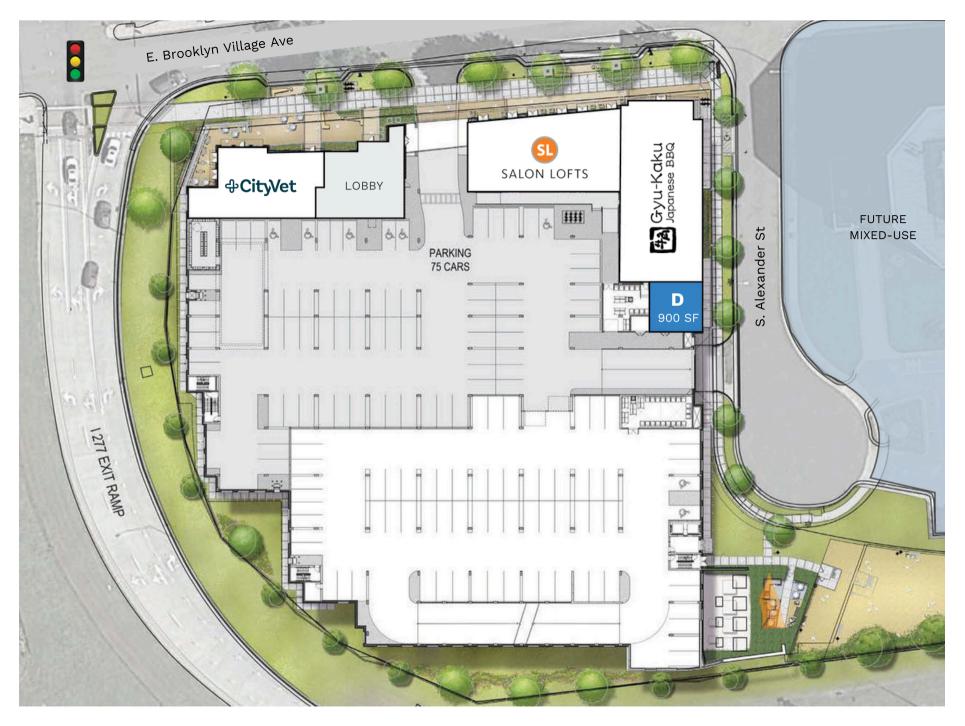

## PROPERTY DETAILS ~

650 E. Brooklyn Village Ave, Charlotte, NC 28202

| Space Available    | 900 SF Ground Level Retail                                                                                                                                                                                                                        |
|--------------------|---------------------------------------------------------------------------------------------------------------------------------------------------------------------------------------------------------------------------------------------------|
| Delivery Condition | 2nd Generation Taproom/Cafe                                                                                                                                                                                                                       |
| Target Use         | Cafe/Retail                                                                                                                                                                                                                                       |
| Delivery Date      | Immediate                                                                                                                                                                                                                                         |
| Site Features      | <ul> <li>Easily accessible parking adjacent to retail space (6/1000 retail)</li> <li>Located below 302 luxury apartments</li> <li>Directly adjacent to future mixed-use development</li> <li>Over 2,300 residential units within 0.5mi</li> </ul> |

Parking Deck Entrance

GET IN TOUCH ~

**Cliff Benson** 

Cliff@ThriftCRES.com 704-989-5476