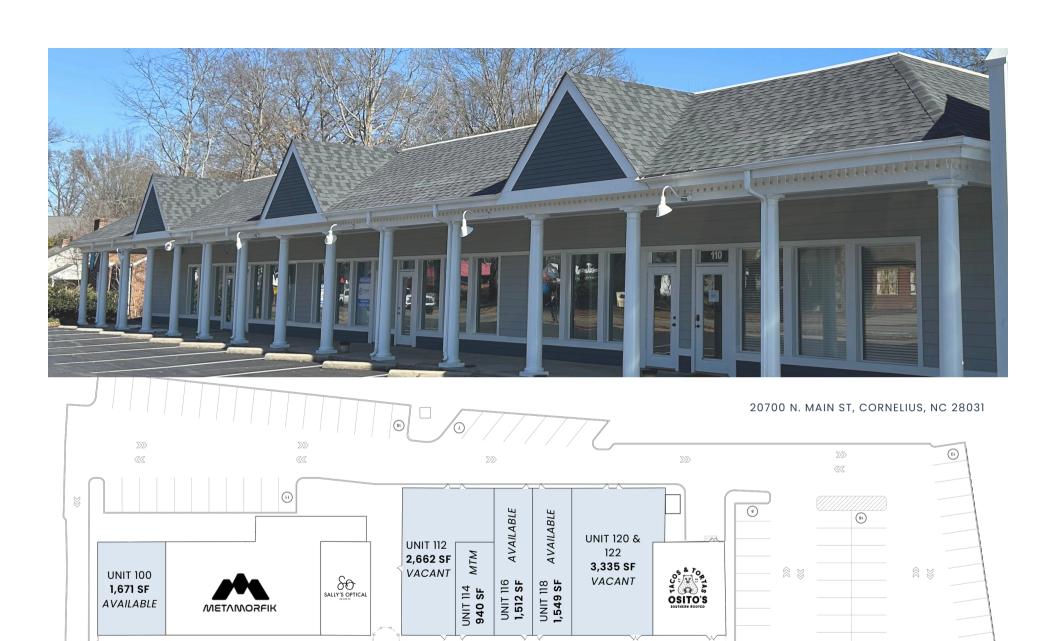

# CHAIR FACTORY

20700 N. MAIN ST, CORNELIUS, NC 28031

#### **Prime Location**

Discover prime retail opportunities in the heart of Cornelius at The Chair Factory. Located at the historic site of McCall's Chair Co., this 20,000 SF shopping center offers high visibility and easy access from I-77. Join a thriving business community in a town known for its affluent customer base and strong local economy.