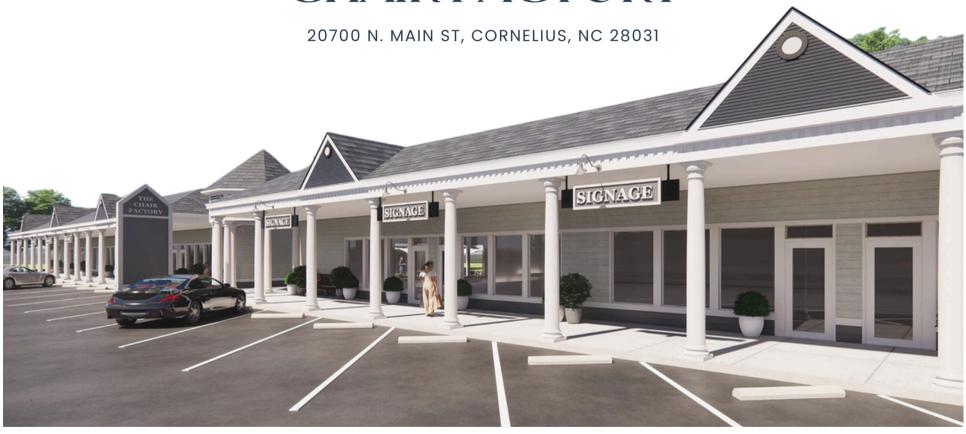

# CHAIR FACTORY

20700 N. MAIN ST, CORNELIUS, NC 28031

#### **Prime Location**

Discover prime retail opportunities in the heart of Cornelius at The Chair Factory. Located at the historic site of McCall's Chair Co., this 20,000 SF shopping center offers high visibility and easy access from I-77. Join a thriving business community in a town known for its affluent customer base and strong local economy.