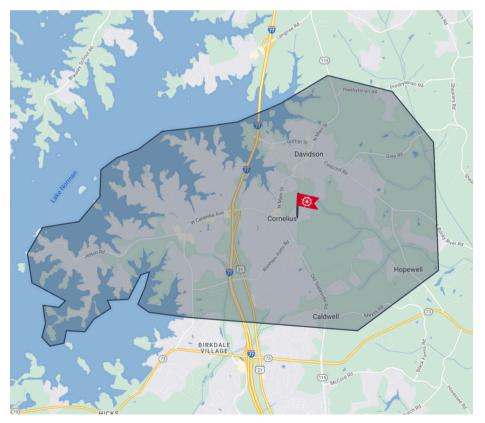

#### Rapid Growth

2nd highest growth submarket in Mecklenburg County with outstanding demographics. Be part of a rapidly growing economy with a mix of established businesses and new developments.