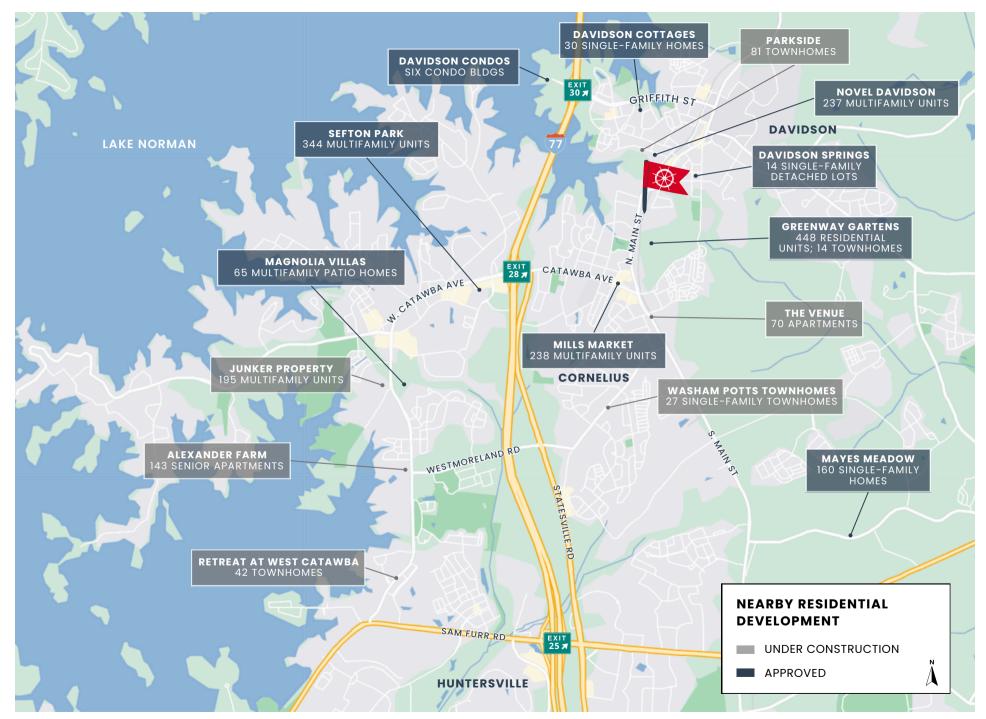

### Nearby Traffic Generators

Davidson boasts one of the highest household income zip codes in the state. Tap into a growing, affluent community with strong purchasing power, and benefit from the steady flow of visitors to Lake Norman and local attractions, such as the Cain Center for the Arts and Downtown Davidson.

#### Rapid Growth

2nd highest growth submarket in Mecklenburg County with outstanding demographics. Be part of a rapidly growing economy with a mix of established businesses and new developments.