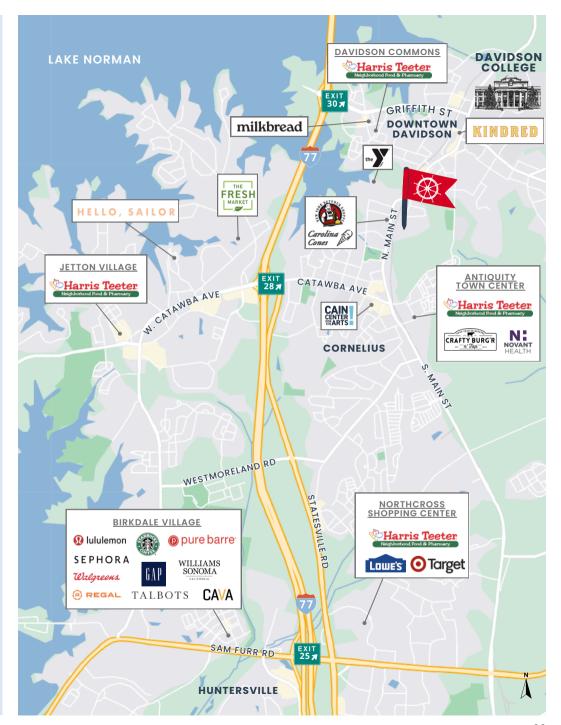

### Nearby Traffic Generators

Davidson boasts one of the highest household income zip codes in the state. Tap into a growing, affluent community with strong purchasing power, and benefit from the steady flow of visitors to Lake Norman and local attractions, such as the Cain Center for the Arts and Downtown Davidson.

### 1 mi

to Downtown Davidson & Davidson College

5.5 mi

to Birkdale Village

20 mi

to Uptown Charlotte

N. MAIN STREET