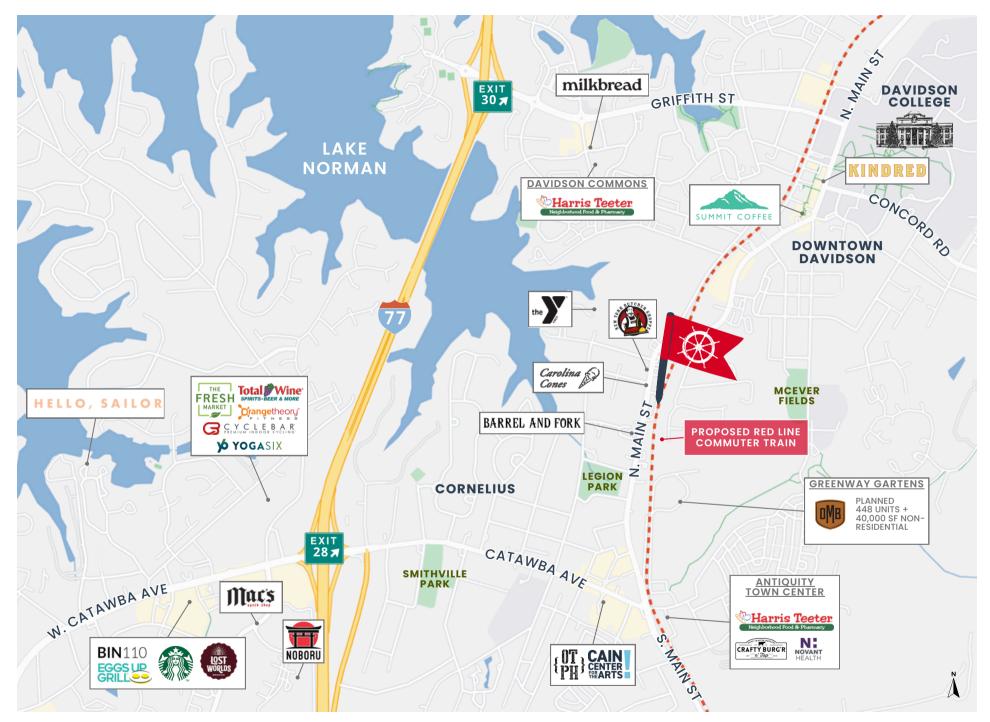

### Nearby Traffic Generators

Davidson boasts one of the highest household income zip codes in the state. Tap into a growing, affluent community with strong purchasing power, and benefit from the steady flow of visitors to Lake Norman and local attractions, such as the Cain Center for the Arts and Downtown Davidson.

### 1 mi

to Downtown Davidson & Davidson College

5.5 mi

to Birkdale Village

20 mi

to Uptown Charlotte

N. MAIN STREET