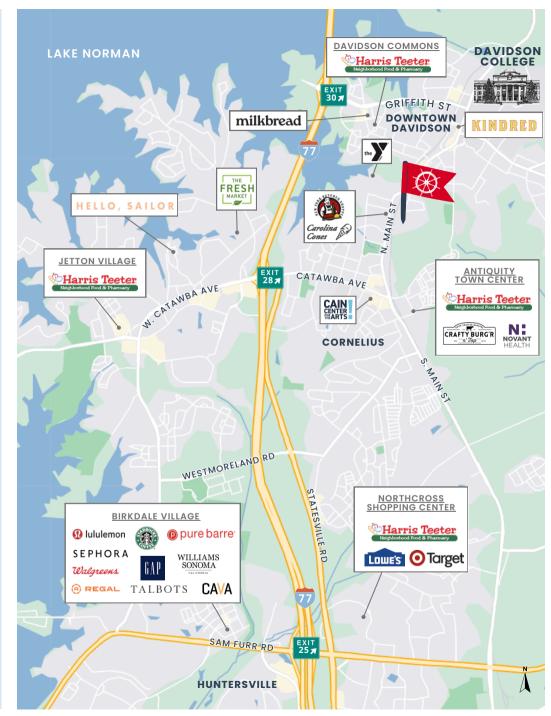

#### Nearby Traffic Generators

Davidson boasts one of the highest household income zip codes in the state. Tap into a growing, affluent community with strong purchasing power, and benefit from the steady flow of visitors to Lake Norman and local attractions, such as the Cain Center for the Arts and Downtown Davidson.

#### 1 mi

to Downtown Davidson & Davidson College

5.5 mi

to Birkdale Village

20 mi

to Uptown Charlotte

20700 N. MAIN ST, CORNELIUS, NC 28031

N. MAIN STREET