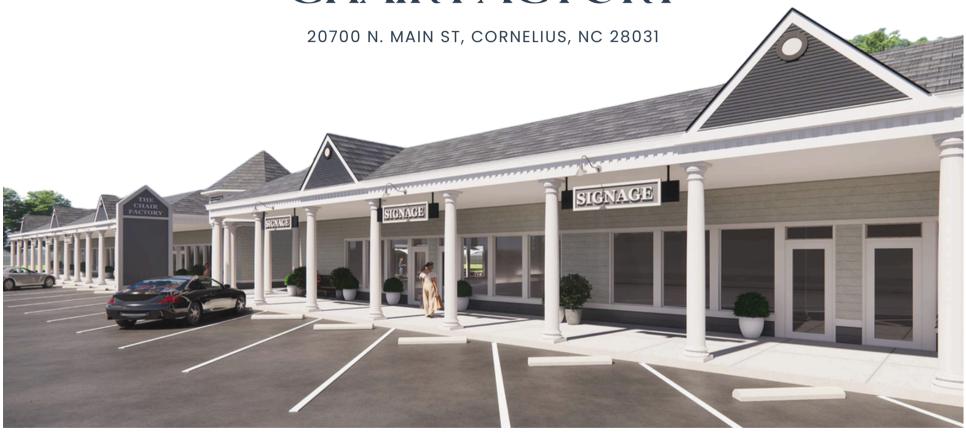

# CHAIR FACTORY

20700 N. MAIN ST, CORNELIUS, NC 28031

#### Prime Location

Discover prime retail opportunities in the heart of Cornelius at The Chair Factory. Located at the historic site of McCall's Chair Co., this 20,000 SF shopping center offers high visibility and easy access from I-77. Join a thriving business community in a town known for its affluent customer base and strong local economy.