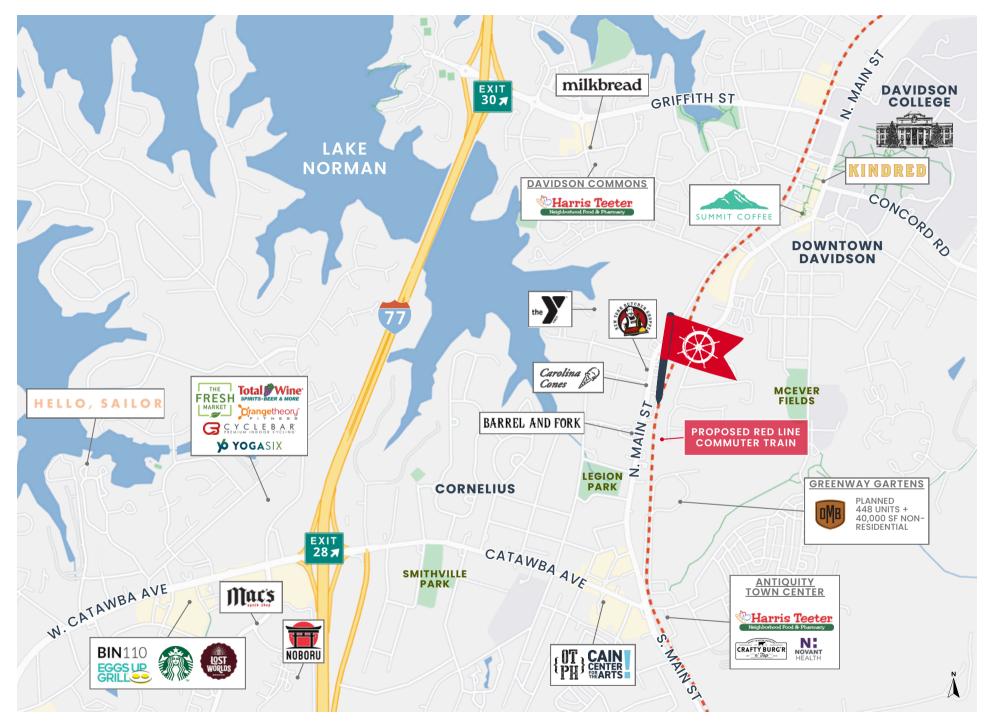

#### Nearby Traffic Generators

Davidson boasts one of the highest household income zip codes in the state. Tap into a growing, affluent community with strong purchasing power, and benefit from the steady flow of visitors to Lake Norman and local attractions, such as the Cain Center for the Arts and Downtown Davidson.

#### 1 mi

to Downtown Davidson & Davidson College

5.5 mi

to Birkdale Village

20 mi

to Uptown Charlotte

20700 N. MAIN ST, CORNELIUS, NC 28031

N. MAIN STREET