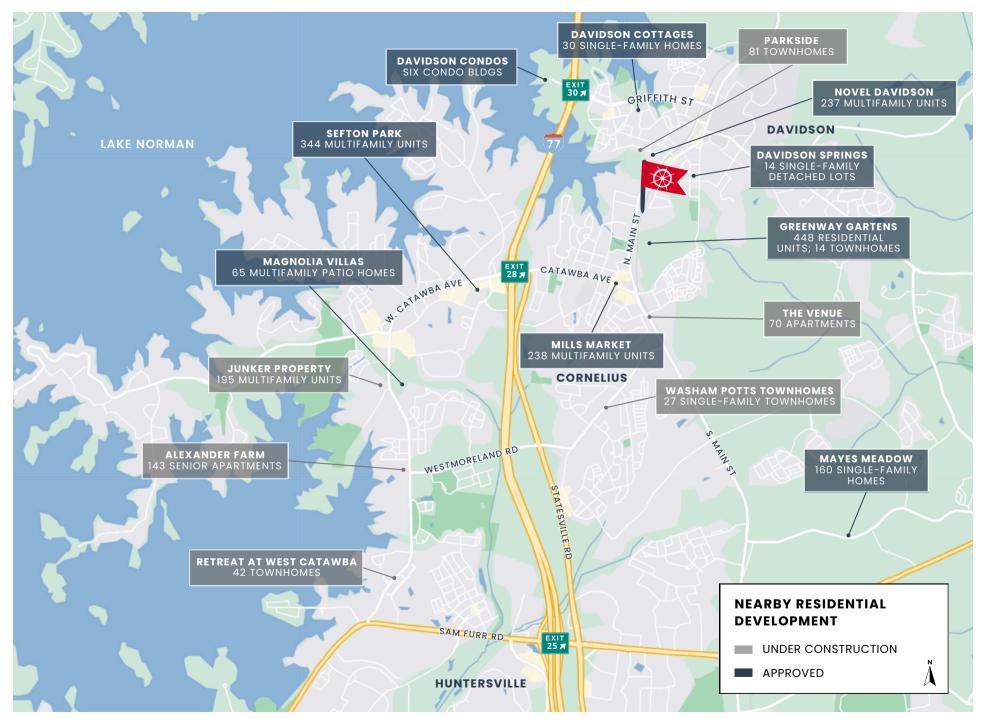

#### Nearby Traffic Generators

Davidson boasts one of the highest household income zip codes in the state. Tap into a growing, affluent community with strong purchasing power, and benefit from the steady flow of visitors to Lake Norman and local attractions, such as the Cain Center for the Arts and Downtown Davidson.

#### Rapid Growth

2nd highest growth submarket in Mecklenburg County with outstanding demographics. Be part of a rapidly growing economy with a mix of established businesses and new developments.