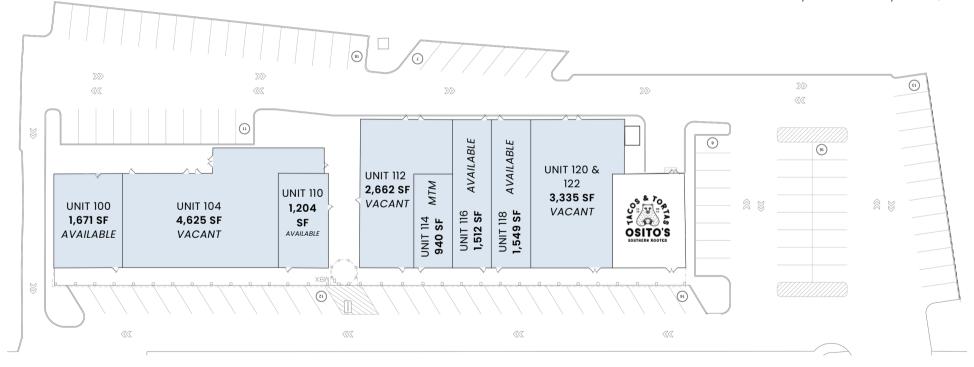

#### Prime Location

Discover prime retail opportunities in the heart of Cornelius at The Chair Factory. Located at the historic site of McCall's Chair Co., this 20,000 SF shopping center offers high visibility and easy access from I-77. Join a thriving business community in a town known for its affluent customer base and strong local economy.