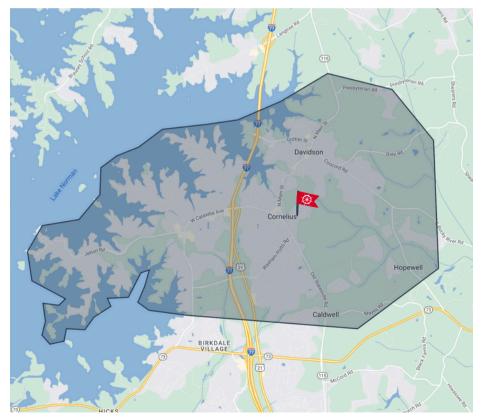

#### Rapid Growth

2nd highest growth submarket in Mecklenburg County with outstanding demographics. Be part of a rapidly growing economy with a mix of established businesses and new developments.

### TRADE AREA DEMOGRAPHIC SNAPSHOT

42,290

\$193,696

13,576

ESTIMATED POPULATION

AVG HOUSEHOLD INCOME

VEHICLES PER DAY (N. MAIN ST)