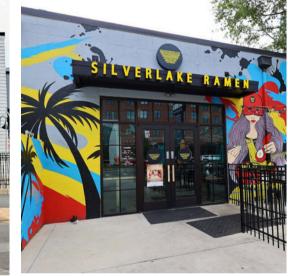

#### **Property Highlights**

- Location: Easy access to South End and Dilworth
- **Walkable:** Just 0.1 miles from light rail stop at East/West Station
- Visibility: Prominent pylon sign on South Blvd
- Parking: Convenient surface parking
- **Desirable Co-tenancy:** Snooze, Silverlake Ramen, Polished, Capsule Pharmacy, Tous Les Jour