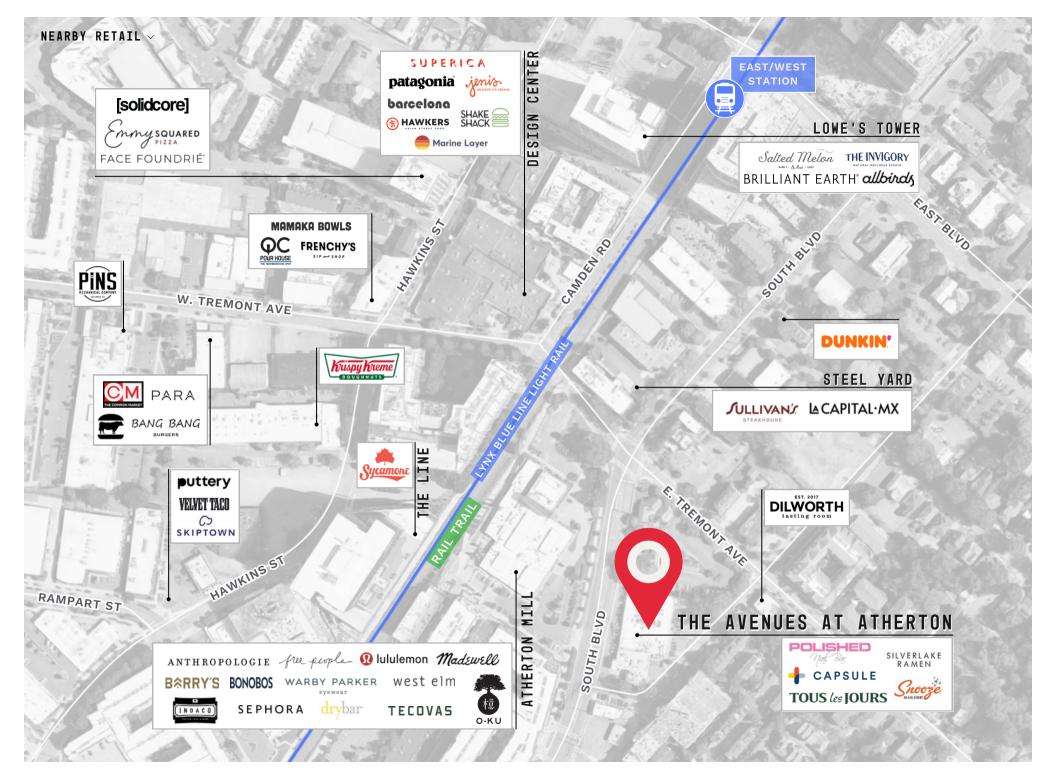

#### **Property Highlights**

- Location: Easy access to South End and Dilworth
- **Walkable:** Just 0.1 miles from light rail stop at East/West Station
- Visibility: Prominent pylon sign on South Blvd
- Parking: Convenient surface parking
- **Desirable Co-tenancy:** Snooze, Silverlake Ramen, Polished, Capsule Pharmacy, Tous Les Jour

#### SITE MAP $\sim$