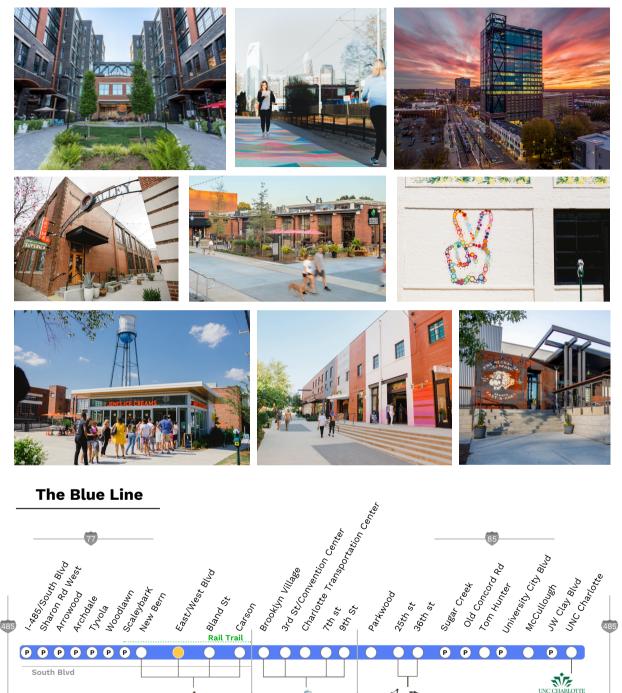

# South End

CHARLOTTE, NC

**The Avenues at Atherton** is located in the very heart of the bustling South End neighborhood. South End is located **immediately south of Uptown** and is well-served by the **Blue Line light rail** line with four stations at the heart of the neighborhood. Initially an industrial zone trafficked by multiple freight lines and populated with textile factories and other warehouses, today South End is a dynamic urban neighborhood with a mix of rehabbed historic structures and new transit-oriented development.