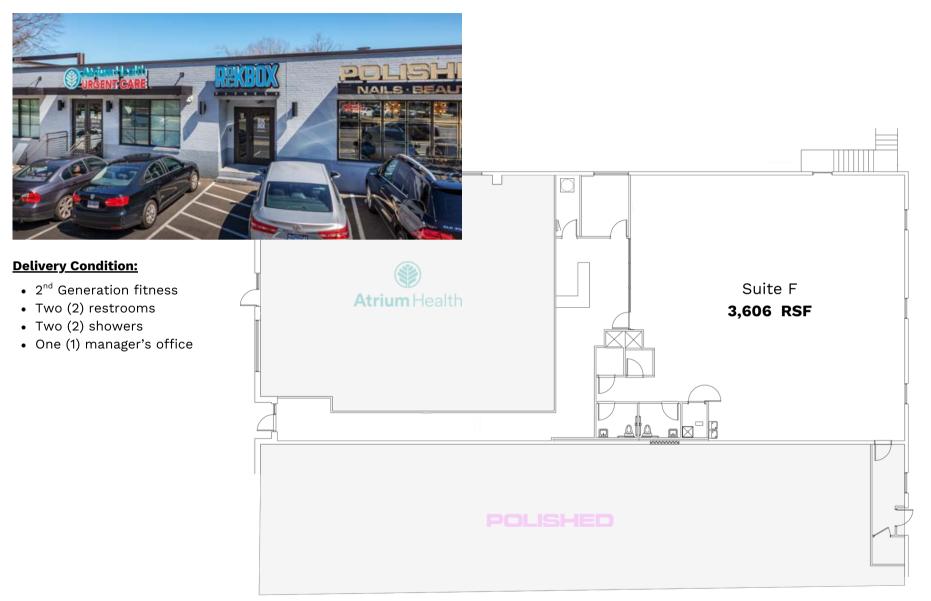

#### Main Level (South Blvd Entrance)

### Suite F: 3,606 RSF

• Second generation fitness