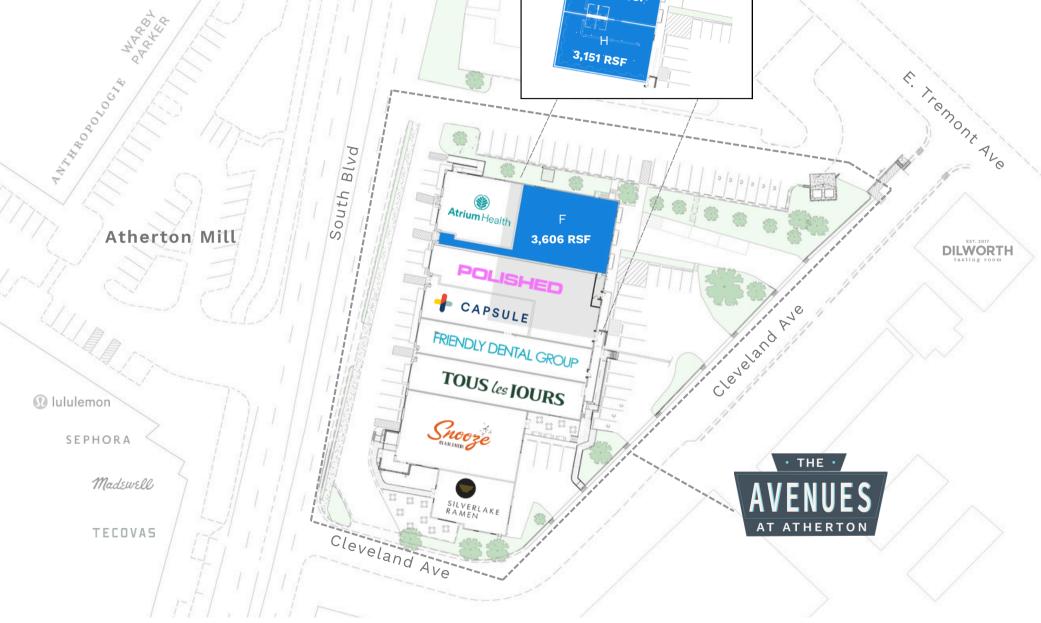

#### Main Level (South Blvd Entrance)

### Suite F: 3,606 RSF

• Second generation fitness

#### Lower Level (Cleveland Ave Entrance)

#### Suite H: 3,151 RSF

- 200 amps
- Conditioned
- Two (2) restrooms

#### Suite I: 3,685 RSF

- 200 amps
- Conditioned
- Two (2) restrooms

#### SITE MAP $\sim$