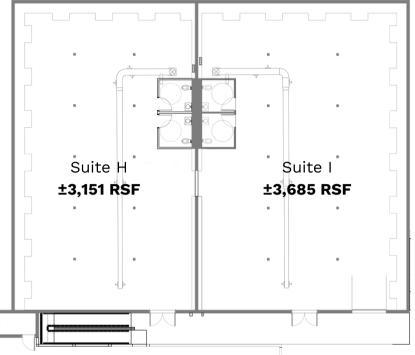

#### Suite H: 3,151 RSF

- 200 amps
- Conditioned
- Two (2) restrooms

#### Suite I: 3,685 RSF

- 200 amps
- Conditioned
- Two (2) restrooms

## **Delivery Condition (per suite):**

- 200 amps
- Conditioned
- Two (2) restrooms

THE AVENUES AT ATHERTON | CHARLOTTE, NC