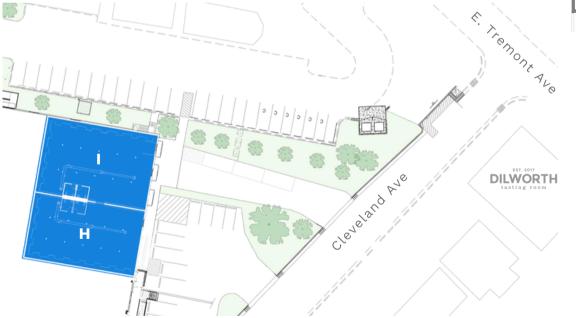

#### Main Level (South Blvd Entrance)

### Suite F: 3,606 RSF

• Second generation fitness

#### Lower Level (Cleveland Ave Entrance)

#### Suite H: 3,151 RSF

- 200 amps
- Conditioned
- Two (2) restrooms

#### Suite I: 3,685 RSF

- 200 amps
- Conditioned
- Two (2) restrooms

#### **Property Highlights**

- Location: Easy access to South End and Dilworth
- **Walkable:** Just 0.1 miles from light rail stop at East/West Station
- Visibility: Prominent pylon sign on South Blvd
- Parking: Convenient surface parking
- **Desirable Co-tenancy:** Snooze, Silverlake Ramen, Polished, Capsule Pharmacy, Tous Les Jour













#### SITE MAP $\sim$

#### Main Level (South Blvd Entrance)



#### SITE MAP $\sim$

#### Lower Level (Cleveland Ave Entrance)







## **Delivery Condition (per suite):**

- 200 amps
- Conditioned
- Two (2) restrooms



THE AVENUES AT ATHERTON | CHARLOTTE, NC

# South End

CHARLOTTE, NC

**The Avenues at Atherton** is located in the very heart of the bustling South End neighborhood. South End is located **immediately south of Uptown** and is well-served by the **Blue Line light rail** line with four stations at the heart of the neighborhood. Initially an industrial zone trafficked by multiple freight lines and populated with textile factories and other warehouses, today South End is a dynamic urban neighborhood with a mix of rehabbed historic structures and new transit-oriented development.

From countless culinary experiences to homegrown breweries and coffee shops, fine art galleries to **diverse retail experienc