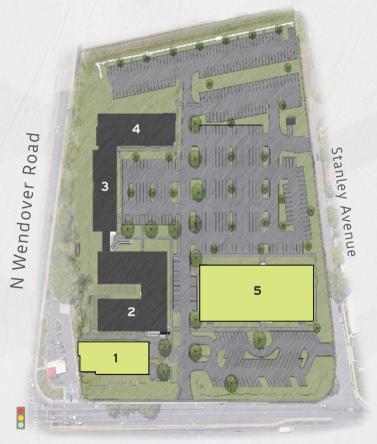

### OAKHURST

COMMONS

4000 Monroe Rd, Charlotte, NC 28205



### PROJECT HIGHLIGHTS

10 acre, 5 building creative campus

136,556 RSF

innovative office space, on-site retail, amenities and outdoor green space

3.75/1,100 SF parking ratio

MODERN, adaptive re-use architecture



### SITE PLAN

RETAIL

OFFICE



Monroe Road



#### BLDG 5



#### BLDG 1



# A FULLY CONNECTED LOCATION

Ideally located at the intersection of Monroe and Wendover,
Oakhurst Commons is surrounded by everything your business needs to thrive.



Ample On-Site Parking (3.75/1,000 RSF)



Proximity to future Lynx Silver Line



Less than 10 minutes to top neighborhoods & Uptown



Nearby food & beverage amenities



Easy site access & connection to 174



# A VIBRANT TRANSFORMATION









## EXPERIENCE GREEN GATHERING SPACES





Thompson Brock

704.661.8576 thompson@thriftcres.com **Charles Thrift** 

704.622.1795 charles@thriftcres.com