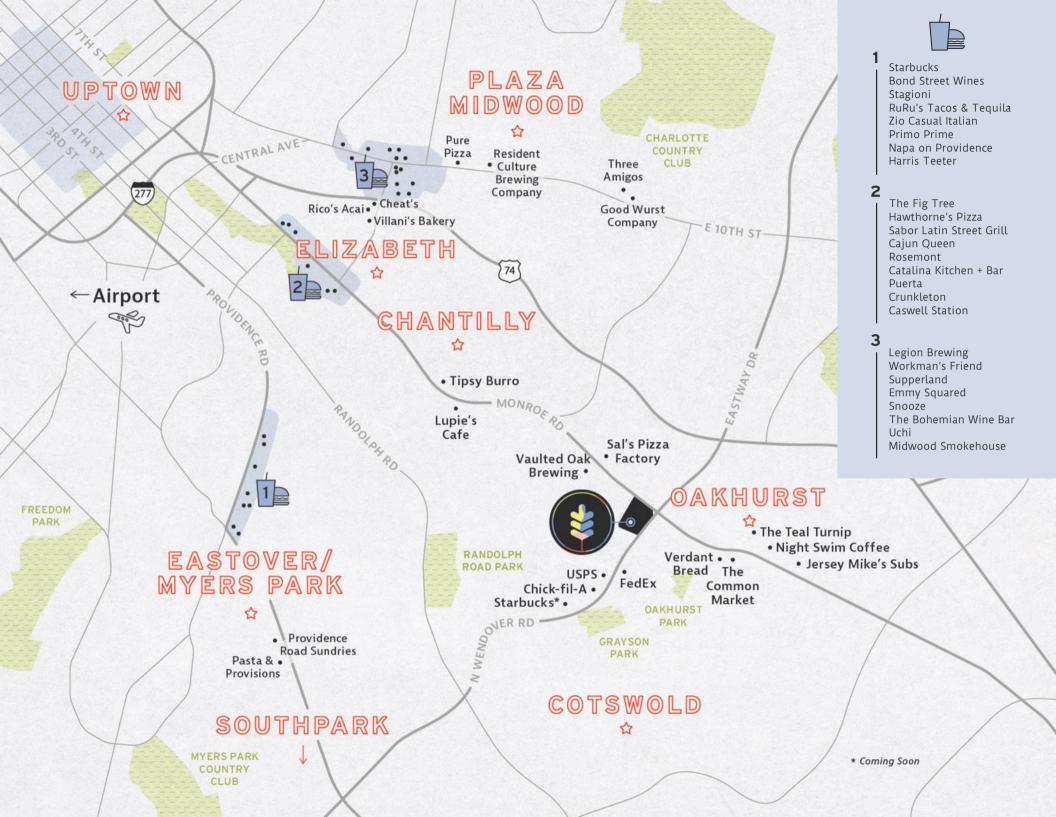

# A FULLY CONNECTED LOCATION

Ideally located at the intersection of Monroe and Wendover,
Oakhurst Commons is surrounded by everything your business needs to thrive.

Ample On-Site Parking (3.75/1,000 RSF)

Proximity to future Lynx Silver Line

Less than 10 minutes to top neighborhoods & Uptown

Nearby food & beverage amenities

Easy site access & connection to 174