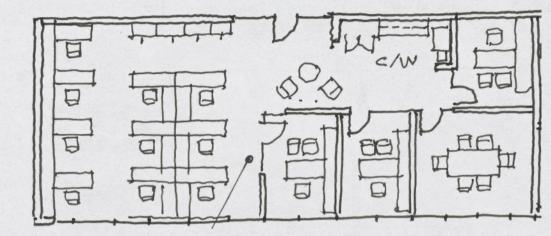

### **BUILDING 2**

### **SUITE 205**

### 2,068 RSF

3 PRIVATE OFFICES

1 X 6 PERSON MEETING ROOM

UP TO 9 WORK STATIONS

CLIENT RECEPTION AREA

PRINT & COPY STATION

SHARED KITCHENETTE & BREAK AREA