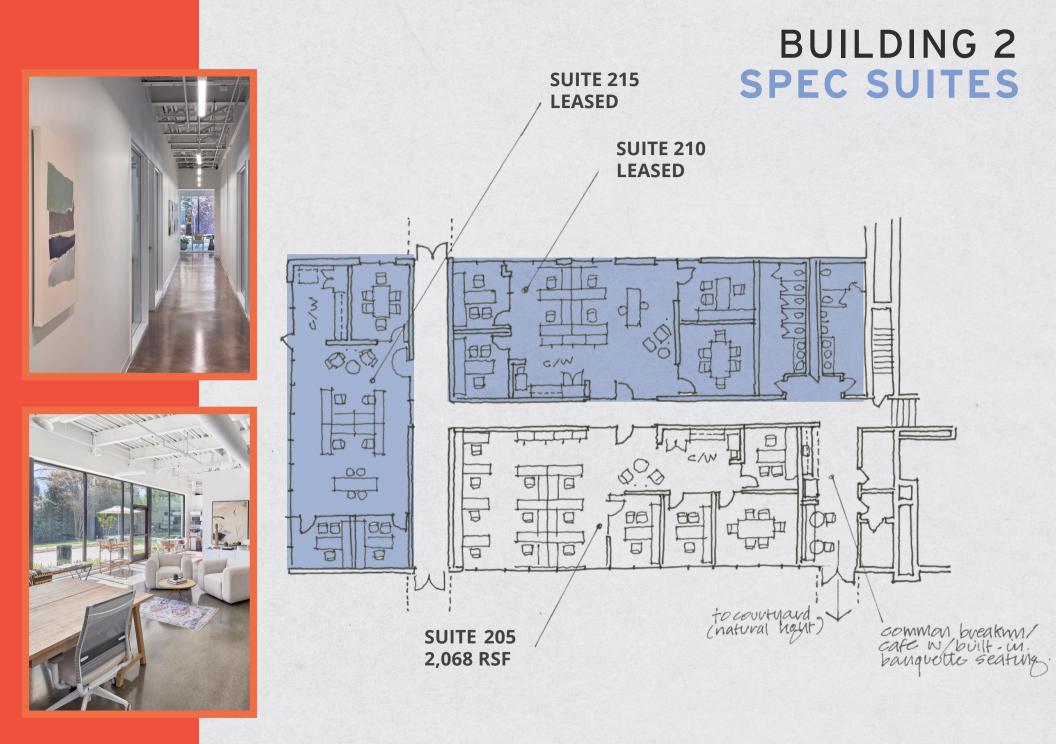

### **BUILDING 2**

### **SUITE 205**

### 2,068 RSF

3 PRIVATE OFFICES

1 X 6 PERSON MEETING ROOM

UP TO 9 WORK STATIONS

CLIENT RECEPTION AREA

PRINT & COPY STATION

SHARED KITCHENETTE & BREAK AREA