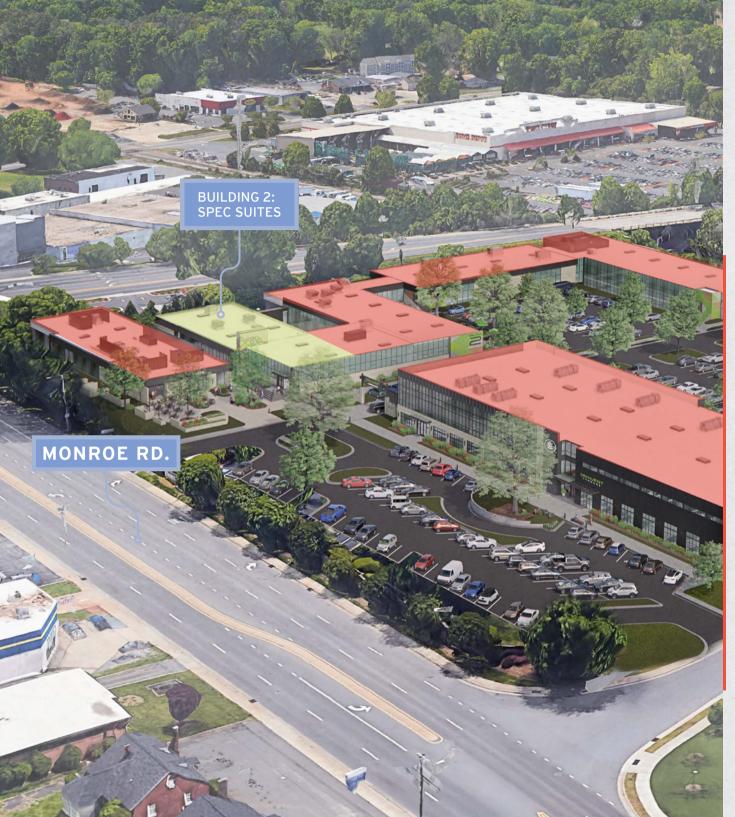

### **BUILDING 2**

### **SUITE 205**

### 2,068 RSF

3 PRIVATE OFFICES

1 X 6 PERSON MEETING ROOM

UP TO 9 WORK STATIONS

CLIENT RECEPTION AREA

PRINT & COPY STATION

SHARED KITCHENETTE & BREAK AREA