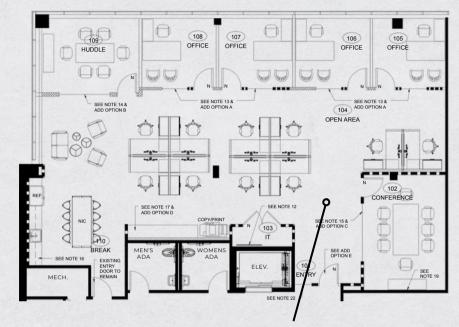

### **BUILDING 4**

## SUITE 100

#### 3,068 RSF

NATURAL LIGHT

4 PRIVATE OFFICES

1 X 6 PERSON HUDDLE ROOM

UP TO 10 WORK STATIONS

| - |
|---|
|   |
|   |
|   |

1 X 8 PERSON CONFERENCE ROOM

**KITCHENETTE & BREAK AREA** 