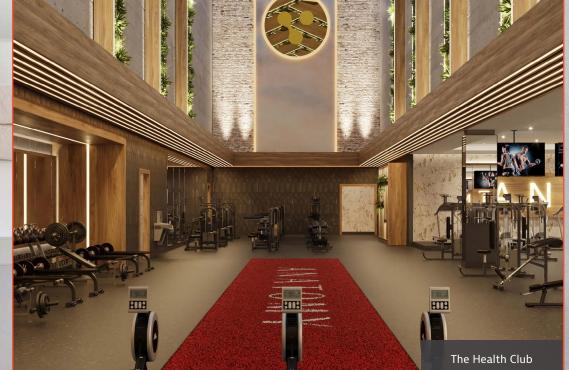

Shared conference rooms

State-of-the-art fitness center with showers

Social hub breakout areas

On-site food and beverage concept

Ample outdoor amenity areas

with seating, wi-fi and games