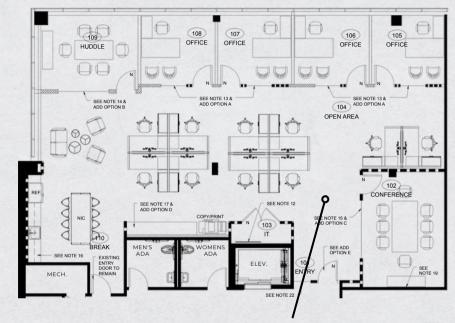

# SUITE 100

#### 3,086 RSF

NATURAL LIGHT

4 PRIVATE OFFICES

1 X 6 PERSON HUDDLE ROOM

UP TO 10 WORK STATIONS

| - | - 4 |    | -  |
|---|-----|----|----|
|   |     |    |    |
| 5 | 0   | -0 | 1  |
| 1 | y   |    | Ur |

**KITCHENETTE & BREAK AREA** 