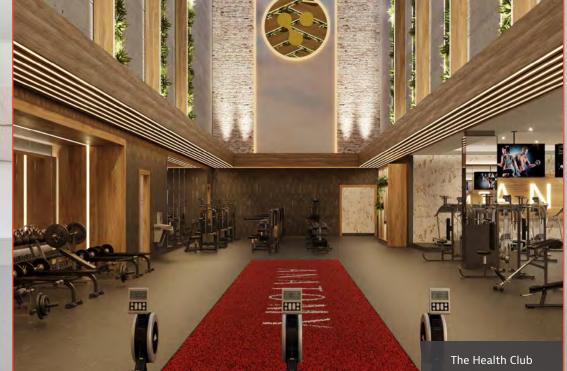

Shared conference rooms

State-of-the-art fitness center with showers

Social hub breakout areas

On-site food and beverage concept

Ample outdoor amenity areas with seating, wi-fi and games