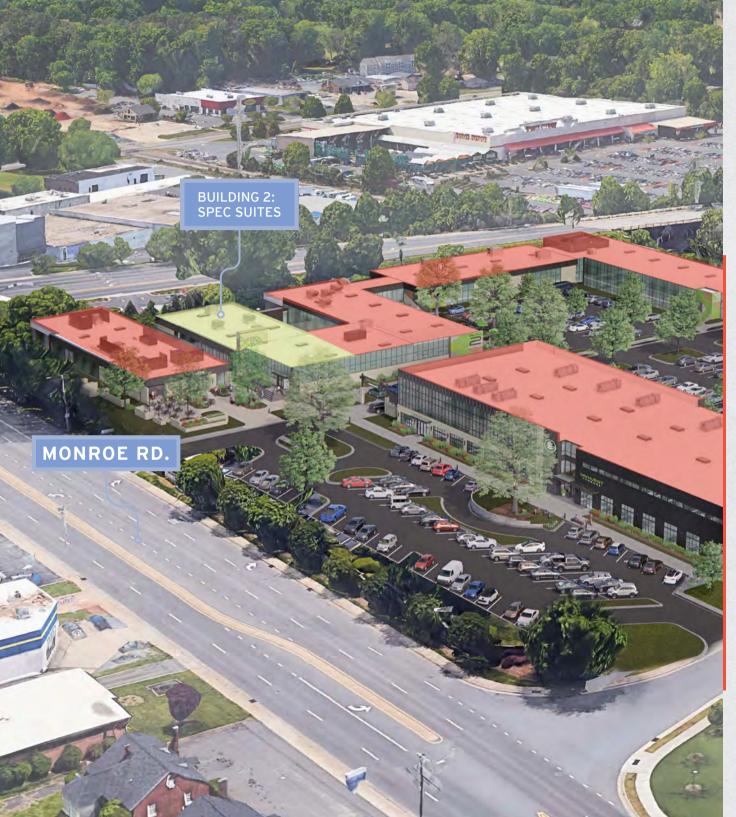

#### OAKHURST COMMONS HIGHLIGHTS

5 BUILDING creative campus

136,556RSF of innovative office space, on-site retail, amenities and outdoor green space

> 3.75/1,000sF parking ratio

ADAPTIVE REUSE architecture

### **BUILDING 4**