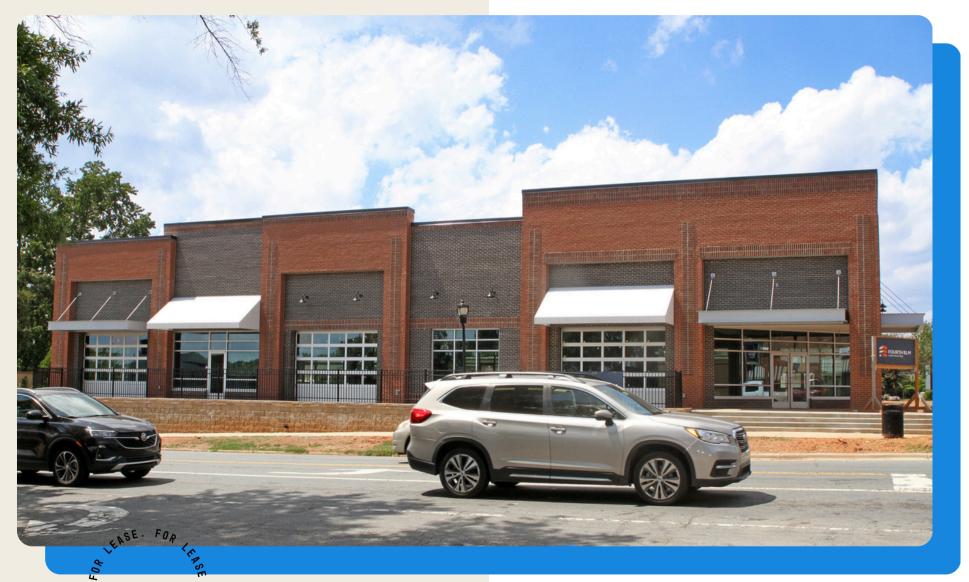

### THE SITE $\sim$

101 W. John Street Matthews, NC 28105

1,200 - 2,400 SF Available retail

**New Constuction** Completed 2024

Ingress/Egress

Access from both S. Trade Street and W. John Street

(P)

Visibility Excellent visibility from S. Trade Street

> Parking Ample on-site surface parking

#### Desirable Co-Tenants

Join Harriet's Hamburgers and new coffee shop concept, Fly Kid Fly