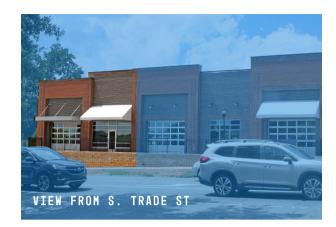

### THE SITE $\sim$

101 W. John Street Matthews, NC 28105

1,200 - 2,400 SF Available retail

**New Constuction** Completed 2024

Ingress/Egress

Access from both S. Trade Street and W. John Street

(P)

Visibility Excellent visibility from S. Trade Street