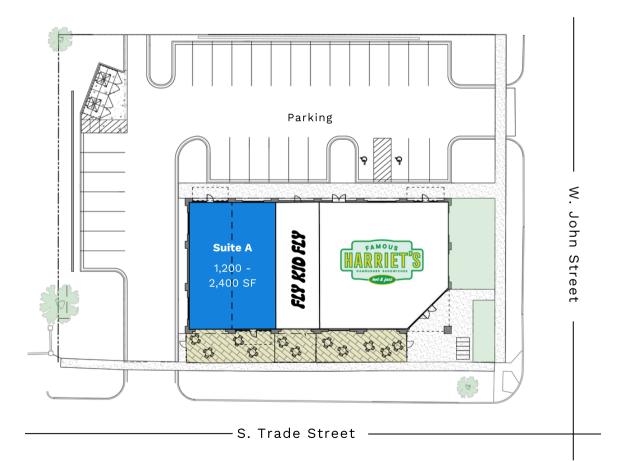

### THE SITE $\sim$

101 W. John Street Matthews, NC 28105

1,200 - 2,400 SF Available retail

**New Constuction** Completed 2024

Ingress/Egress

Access from both S. Trade Street and W. John Street

(P)

Visibility Excellent visibility from S. Trade Street

#### Desirable Co-Tenants

Join Harriet's Hamburgers and new coffee shop concept, Fly Kid Fly