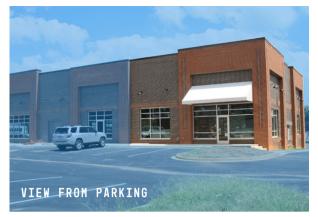

### THE SITE $\sim$

101 W. John Street Matthews, NC 28105

1,200 - 2,400 SF Available retail

**New Constuction** Completed 2024

Ingress/Egress

Access from both S. Trade Street and W. John Street

(P)

Visibility Excellent visibility from S. Trade Street

> Parking Ample on-site surface parking