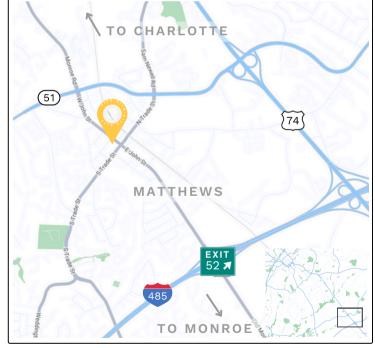

### THE SITE $\sim$

101 W. John Street Matthews, NC 28105

1,200 - 2,400 SF Available retail

**New Constuction** Completed 2024

Ingress/Egress

Access from both S. Trade Street and W. John Street

(P)

Visibility Excellent visibility from S. Trade Street