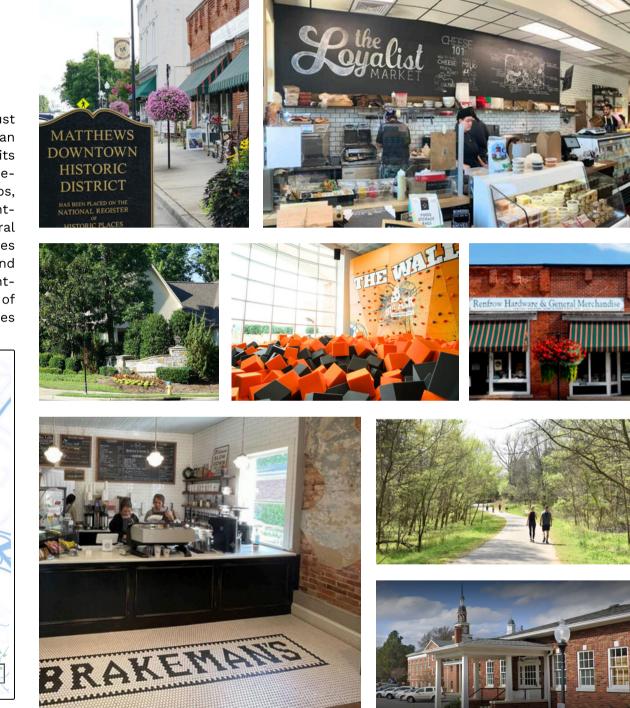

# **Matthews**, NC

Matthews, NC, is a charming town located just southeast of Charlotte, offering a blend of suburban tranquility and vibrant community life. Known for its picturesque downtown area, Matthews boasts treelined streets dotted with locally-owned shops, restaurants, and cafes, creating a welcoming and tightknit atmosphere. The town is also home to several parks and green spaces, providing ample opportunities for outdoor recreation. With its top-rated schools and family-friendly environment, Matthews is a soughtafter destination for those looking to enjoy the best of small-town charm with easy access to the amenities of a larger city.