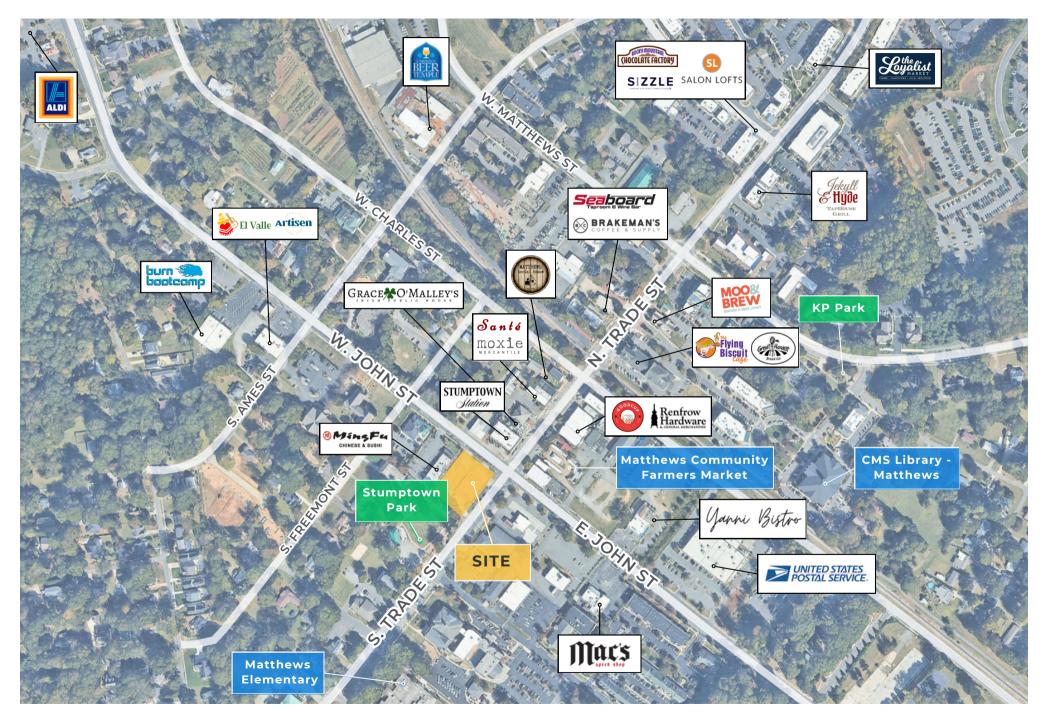

### THE SITE $\sim$

101 W. John Street Matthews, NC 28105

1,200 - 2,400 SF Available retail

**New Constuction** Completed 2024

Ingress/Egress

Access from both S. Trade Street and W. John Street

(P)

Visibility Excellent visibility from S. Trade Street

#### Desirable Co-Tenants

Join Harriet's Hamburgers and new coffee shop concept, Fly Kid Fly