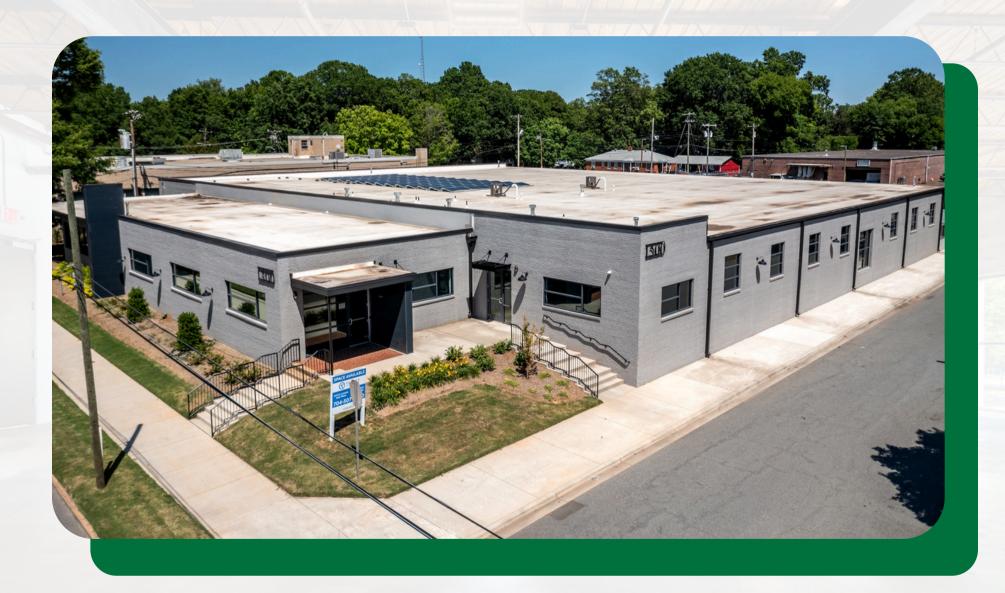

#### PROPERTY HIGHLIGHTS V

24,611 SF TOTAL OFFICE SPACE

SKYLINE VIEWS

FRESH EXTERIOR PAINT & TRIM

NEW WINDOWS & WINDOW SILLS

WALKABLE AMENITIES

8 NEW
INDIVIDUAL COMMON
RESTROOMS

NEW ROOF INSTALLED IN 2021 WITH R-20 INSULATION AND A 45 MIL TPO MEMBRANE

12' CEILING HEIGHT

NORTH END CHARLOTTTE, NC

NEW UNITS TO CONDITION
THE CORRIDORS AND
RESTROOMS

ALL NEW LANDSCAPING WITH SOD INSTALLED

BRAND NEW 21KW SOLAR
PHOTOVOLTAIC SYSTEM
THAT CAN BE MONITORED
REMOTELY

...24,611 SF standalone building completely updated in 2021

Walking distance to some of Charlotte's most vibrant and buzz worthy bars and restaurants...

NORTH END FARMERS MARKET