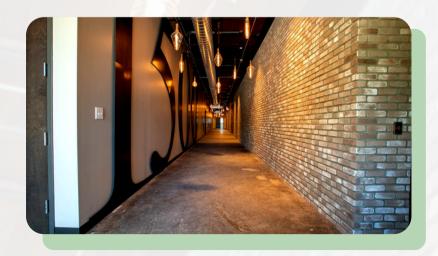

#### PROPERTY HIGHLIGHTS V

24,611 SF TOTAL OFFICE SPACE

SKYLINE VIEWS

FRESH EXTERIOR PAINT & TRIM

NEW WINDOWS & WINDOW SILLS

WALKABLE AMENITIES

8 NEW
INDIVIDUAL COMMON
RESTROOMS

NEW ROOF INSTALLED IN 2021 WITH R-20 INSULATION AND A 45 MIL TPO MEMBRANE