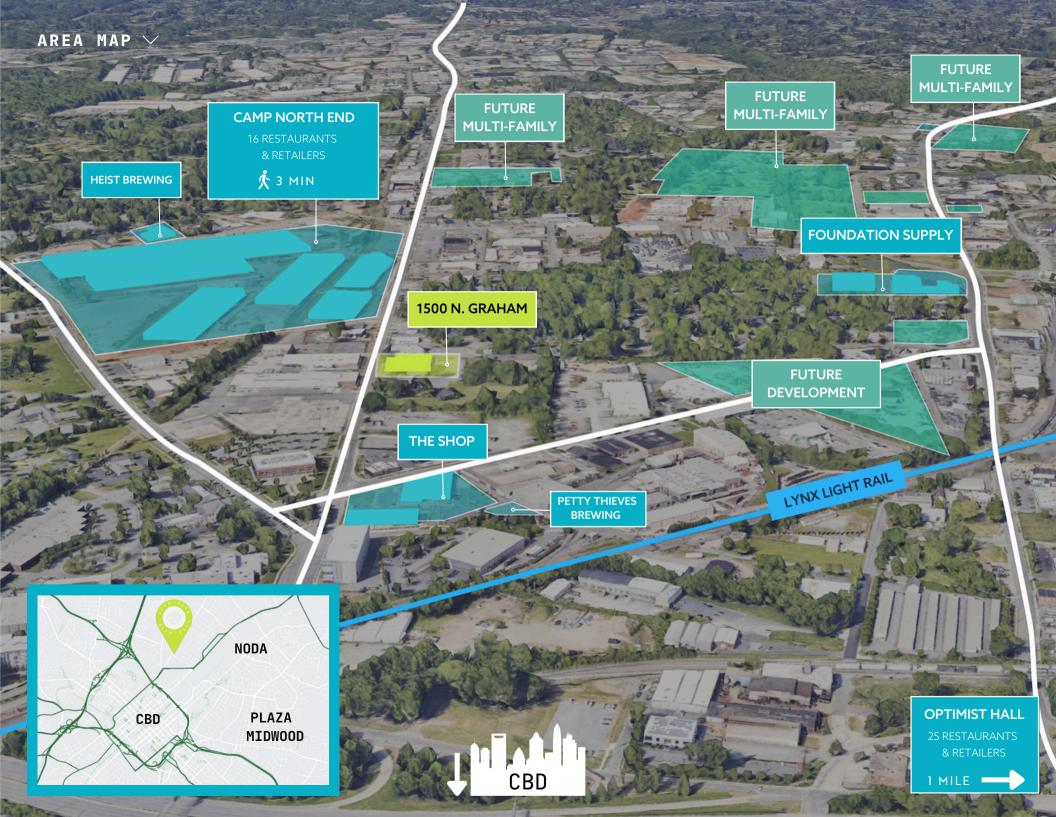

...24,611 SF standalone building completely updated in 2021

Walking distance to some of Charlotte's most vibrant and buzz worthy bars and restaurants...

NORTH END FARMERS MARKET