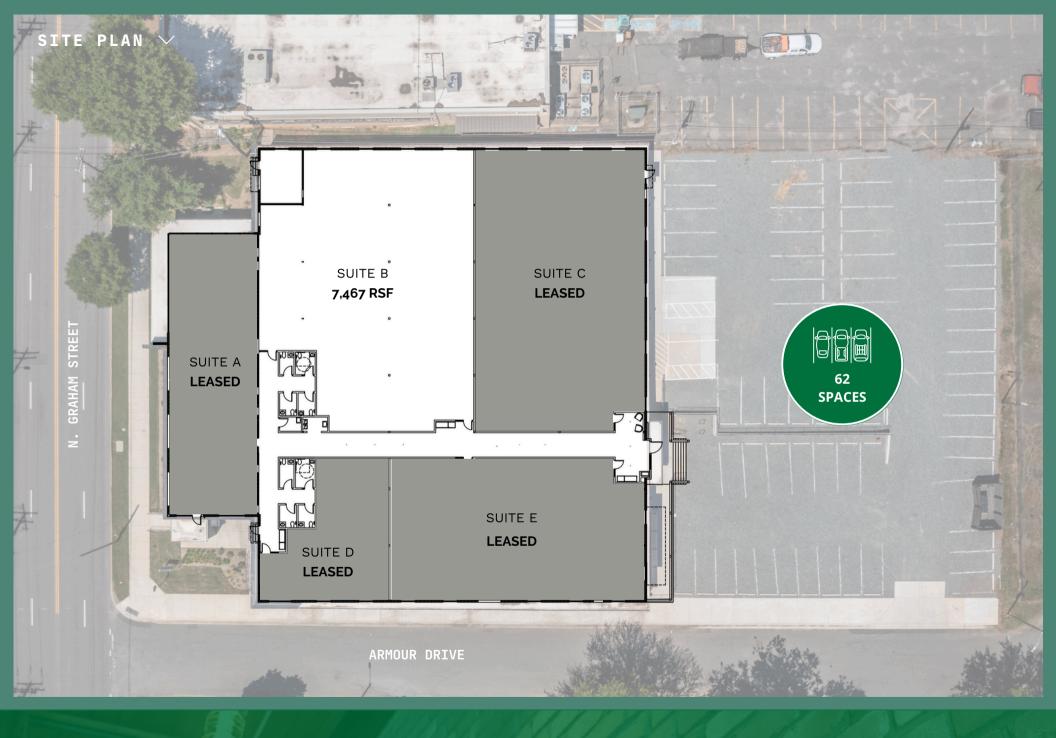

### PROPERTY SUMMARY >

| ADDRESS 1500 N. GRAHAM STREET CHARLOTTE, NC 28206 |              |
|---------------------------------------------------|--------------|
| COUNTY                                            | MECKLENBURG  |
| APN                                               | 07901605     |
| SQUARE FOOTAGE                                    | 24,611 SF    |
| CROSS STREET                                      | ARMOUR DRIVE |
| ACREAGE                                           | 1.14         |
| TRAFFIC COUNT                                     | 18,182 VPD   |
| YEAR BUILT/RENOVATED                              | 1985/2021    |
| PARKING SPACES                                    | 62           |
| FLOORS                                            | 1            |
| ZONING                                            | 1-2          |
| OPPORTUNITIY ZONE                                 | YES          |
|                                                   |              |

#### PROPERTY HIGHLIGHTS V

24,611 SF TOTAL OFFICE SPACE

SKYLINE VIEWS

FRESH EXTERIOR PAINT & TRIM

NEW WINDOWS & WINDOW SILLS

WALKABLE AMENITIES

8 NEW
INDIVIDUAL COMMON
RESTROOMS

NEW ROOF INSTALLED IN 2021 WITH R-20 INSULATION AND A 45 MIL TPO MEMBRANE