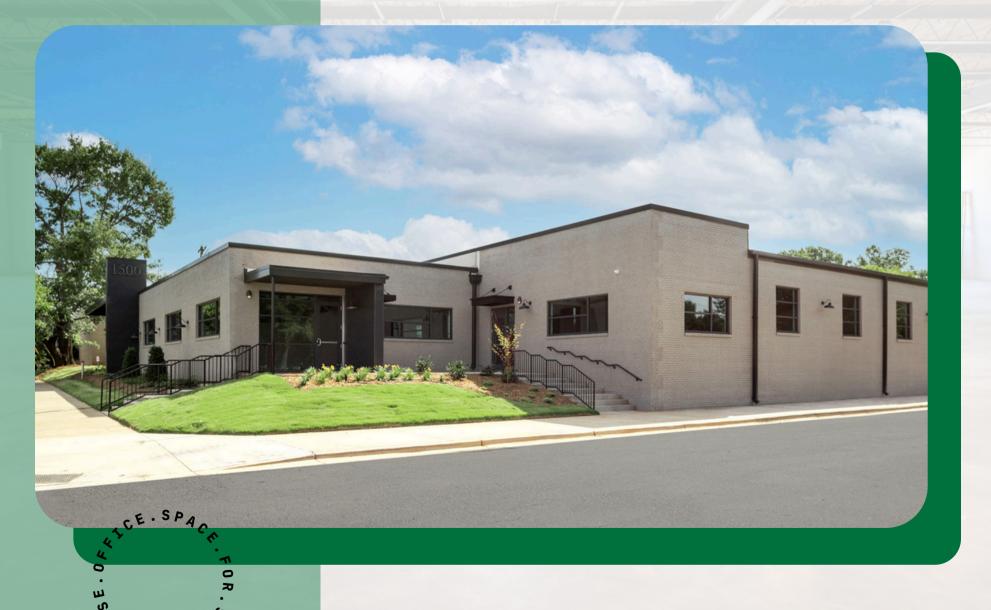

# 1500 N. Graham Street

Charlotte, NC 28206

THRIFT

**Greenleaf** 

### PROPERTY SUMMARY >

| ADDRESS 1500 N. GRAHAM STREET CHARLOTTE, NC 28206 |              |
|---------------------------------------------------|--------------|
| COUNTY                                            | MECKLENBURG  |
| APN                                               | 07901605     |
| SQUARE FOOTAGE                                    | 24,611 SF    |
| CROSS STREET                                      | ARMOUR DRIVE |
| ACREAGE                                           | 1.14         |
| TRAFFIC COUNT                                     | 18,182 VPD   |
| YEAR BUILT/RENOVATED                              | 1985/2021    |
| PARKING SPACES                                    | 62           |
| FLOORS                                            | 1            |
| ZONING                                            | 1-2          |
| OPPORTUNITIY ZONE                                 | YES          |
|                                                   |              |

#### PROPERTY HIGHLIGHTS V

24,611 SF TOTAL OFFICE SPACE

SKYLINE VIEWS

FRESH EXTERIOR PAINT & TRIM

NEW WINDOWS & WINDOW SILLS

WALKABLE AMENITIES

8 NEW
INDIVIDUAL COMMON
RESTROOMS

NEW ROOF INSTALLED IN 2021 WITH R-20 INSULATION AND A 45 MIL TPO MEMBRANE