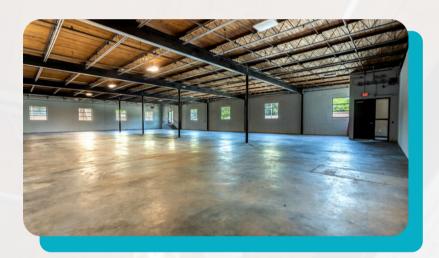

#### PROPERTY HIGHLIGHTS V

24,611 SF TOTAL OFFICE SPACE

SKYLINE VIEWS

FRESH EXTERIOR PAINT & TRIM

NEW WINDOWS & WINDOW SILLS

WALKABLE AMENITIES

8 NEW
INDIVIDUAL COMMON
RESTROOMS

NEW ROOF INSTALLED IN 2021 WITH R-20 INSULATION AND A 45 MIL TPO MEMBRANE

12' CEILING HEIGHT

NORTH END CHARLOTTTE, NC

NEW UNITS TO CONDITION
THE CORRIDORS AND
RESTROOMS

ALL NEW LANDSCAPING WITH SOD INSTALLED

BRAND NEW 21KW SOLAR
PHOTOVOLTAIC SYSTEM
THAT CAN BE MONITORED
REMOTELY