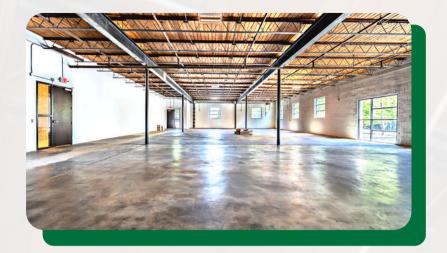

#### PROPERTY HIGHLIGHTS V

24,611 SF TOTAL OFFICE SPACE

SKYLINE VIEWS

FRESH EXTERIOR PAINT & TRIM

NEW WINDOWS & WINDOW SILLS

WALKABLE AMENITIES

8 NEW
INDIVIDUAL COMMON
RESTROOMS

NEW ROOF INSTALLED IN 2021 WITH R-20 INSULATION AND A 45 MIL TPO MEMBRANE

12' CEILING HEIGHT

NORTH END CHARLOTTTE, NC

NEW UNITS TO CONDITION
THE CORRIDORS AND
RESTROOMS

ALL NEW LANDSCAPING WITH SOD INSTALLED

BRAND NEW 21KW SOLAR
PHOTOVOLTAIC SYSTEM
THAT CAN BE MONITORED
REMOTELY