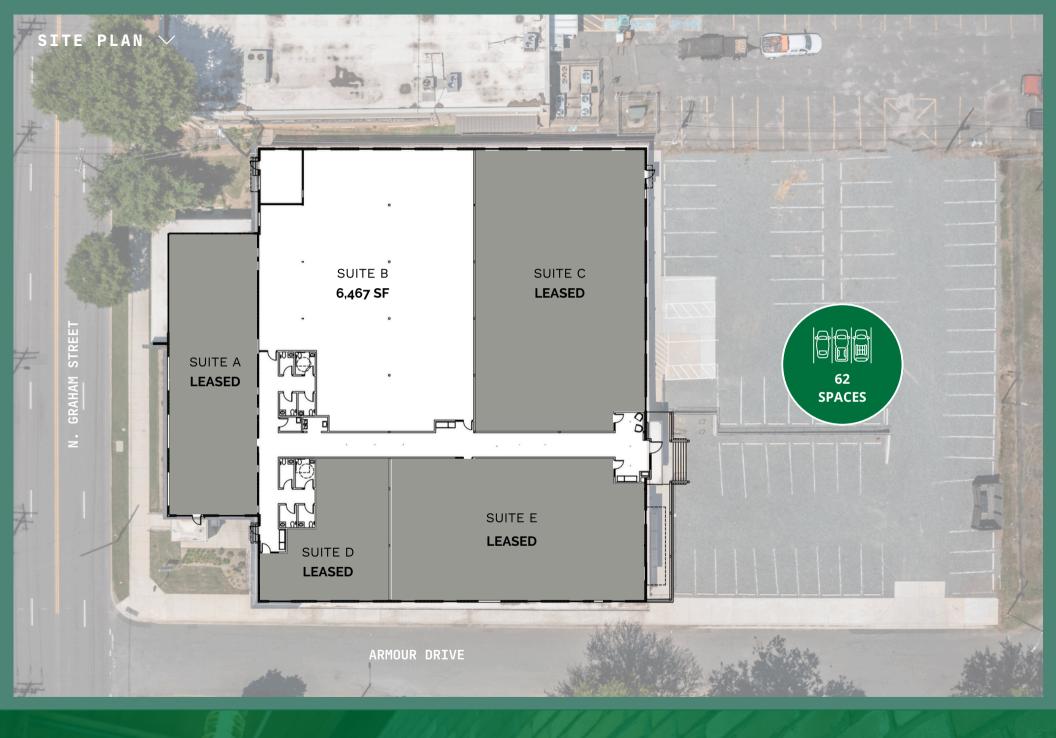

## PROPERTY SUMMARY V

| MECKLENBURG<br>07901605 |
|-------------------------|
| AAAA                    |
| 0.4.044.05              |
| 24,611 SF               |
| ARMOUR DRIVE            |
| 1.14                    |
| 18,182 VPD              |
| 1985/2021               |
| 62                      |
| 1                       |
| 1-2                     |
| YES                     |
|                         |

#### PROPERTY HIGHLIGHTS V

24,611 SF TOTAL OFFICE SPACE

SKYLINE VIEWS

FRESH EXTERIOR PAINT & TRIM

NEW WINDOWS & WINDOW SILLS

WALKABLE AMENITIES

8 NEW
INDIVIDUAL COMMON
RESTROOMS

NEW ROOF INSTALLED IN 2021 WITH R-20 INSULATION AND A 45 MIL TPO MEMBRANE