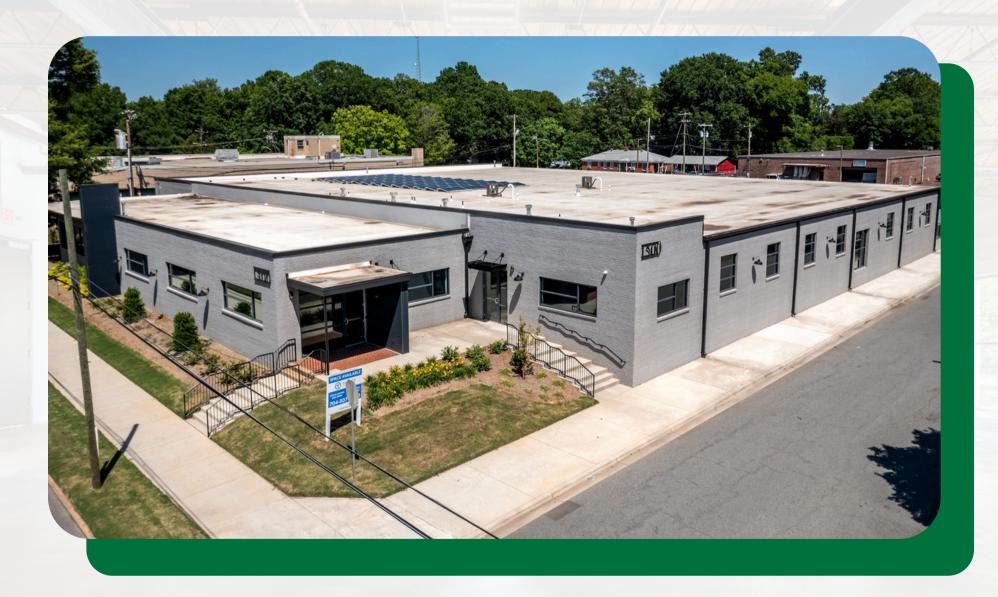

#### PROPERTY HIGHLIGHTS V

24,611 SF TOTAL OFFICE SPACE

SKYLINE VIEWS

FRESH EXTERIOR PAINT & TRIM

NEW WINDOWS & WINDOW SILLS

WALKABLE AMENITIES

8 NEW
INDIVIDUAL COMMON
RESTROOMS

NEW ROOF INSTALLED IN 2021 WITH R-20 INSULATION AND A 45 MIL TPO MEMBRANE

12' CEILING HEIGHT

NORTH END CHARLOTTTE, NC

NEW UNITS TO CONDITION
THE CORRIDORS AND
RESTROOMS

ALL NEW LANDSCAPING WITH SOD INSTALLED

BRAND NEW 21KW SOLAR
PHOTOVOLTAIC SYSTEM
THAT CAN BE MONITORED
REMOTELY

...24,611 SF standalone building completely updated in 2021

Walking distance to some of Charlotte's most vibrant and buzz worthy bars and restaurants...

NORTH END FARMERS MARKET