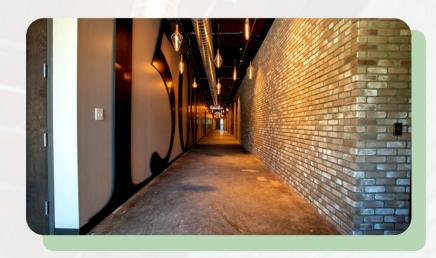

#### PROPERTY HIGHLIGHTS V

24,611 SF TOTAL OFFICE SPACE

SKYLINE VIEWS

FRESH EXTERIOR PAINT & TRIM

NEW WINDOWS & WINDOW SILLS

WALKABLE AMENITIES

8 NEW
INDIVIDUAL COMMON
RESTROOMS

NEW ROOF INSTALLED IN 2021 WITH R-20 INSULATION AND A 45 MIL TPO MEMBRANE

12' CEILING HEIGHT

NORTH END CHARLOTTTE, NC

NEW UNITS TO CONDITION
THE CORRIDORS AND
RESTROOMS

ALL NEW LANDSCAPING WITH SOD INSTALLED

BRAND NEW 21KW SOLAR
PHOTOVOLTAIC SYSTEM
THAT CAN BE MONITORED
REMOTELY