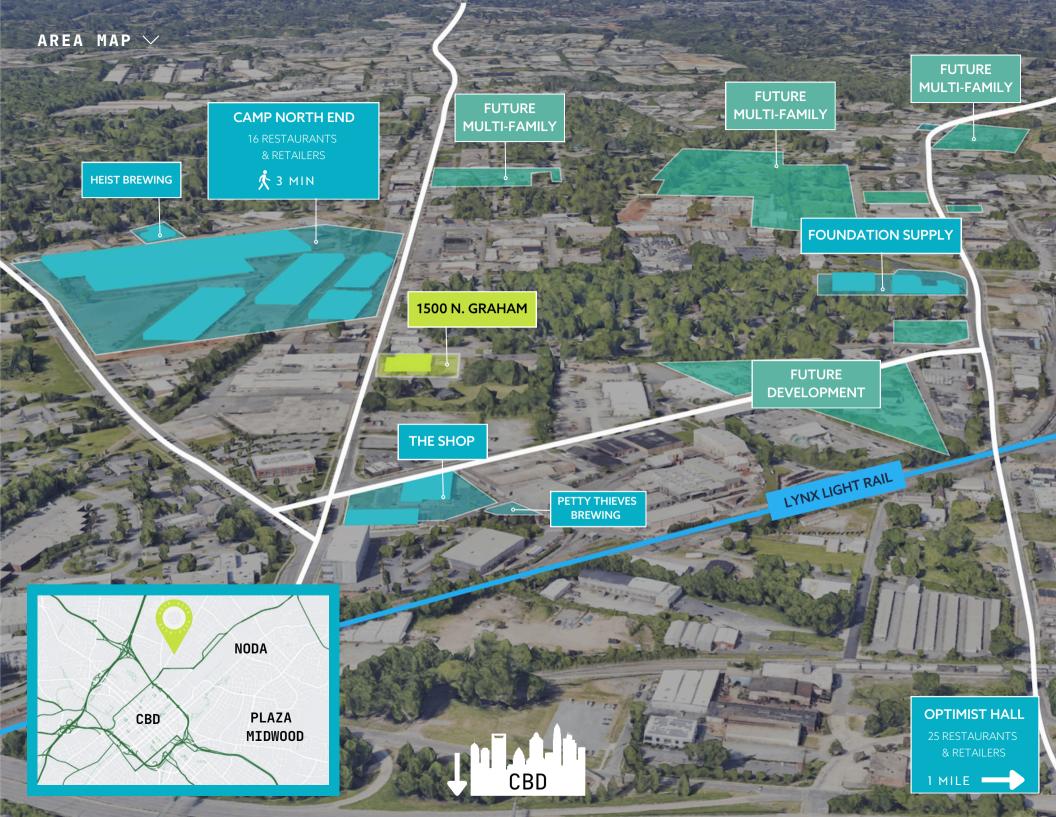

...24,611 SF standalone building completely updated in 2021

Walking distance to some of Charlotte's most vibrant and buzz worthy bars and restaurants...

NORTH END FARMERS MARKET