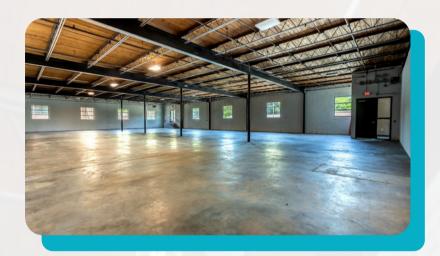

#### PROPERTY HIGHLIGHTS V

24,611 SF TOTAL OFFICE SPACE

SKYLINE VIEWS

FRESH EXTERIOR PAINT & TRIM

NEW WINDOWS & WINDOW SILLS

WALKABLE AMENITIES

8 NEW
INDIVIDUAL COMMON
RESTROOMS

NEW ROOF INSTALLED IN 2021 WITH R-20 INSULATION AND A 45 MIL TPO MEMBRANE

12' CEILING HEIGHT

NORTH END CHARLOTTTE, NC

NEW UNITS TO CONDITION
THE CORRIDORS AND
RESTROOMS

ALL NEW LANDSCAPING WITH SOD INSTALLED

BRAND NEW 21KW SOLAR
PHOTOVOLTAIC SYSTEM
THAT CAN BE MONITORED
REMOTELY