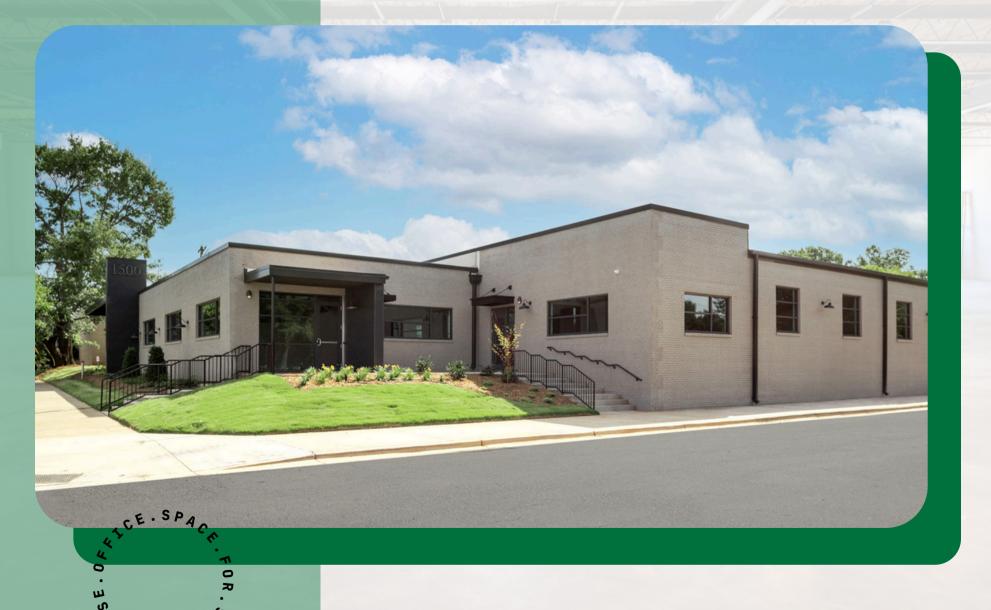

# 1500 N. Graham Street

Charlotte, NC 28206

THRIFT

**Greenleaf** 

#### PROPERTY HIGHLIGHTS V

24,611 SF TOTAL OFFICE SPACE

SKYLINE VIEWS

FRESH EXTERIOR PAINT & TRIM

NEW WINDOWS & WINDOW SILLS

WALKABLE AMENITIES

8 NEW
INDIVIDUAL COMMON
RESTROOMS

NEW ROOF INSTALLED IN 2021 WITH R-20 INSULATION AND A 45 MIL TPO MEMBRANE

12' CEILING HEIGHT

NORTH END CHARLOTTTE, NC

NEW UNITS TO CONDITION
THE CORRIDORS AND
RESTROOMS

ALL NEW LANDSCAPING WITH SOD INSTALLED

BRAND NEW 21KW SOLAR
PHOTOVOLTAIC SYSTEM
THAT CAN BE MONITORED
REMOTELY

...24,611 SF standalone building completely updated in 2021

Walking distance to some of Charlotte's most vibrant and buzz worthy bars and restaurants...

NORTH END FARMERS MARKET