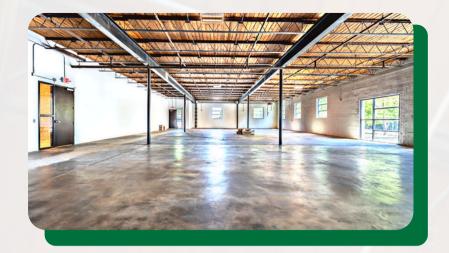

#### PROPERTY HIGHLIGHTS V

24,611 SF TOTAL OFFICE SPACE

SKYLINE VIEWS

FRESH EXTERIOR PAINT & TRIM

NEW WINDOWS & WINDOW SILLS

WALKABLE AMENITIES

8 NEW
INDIVIDUAL COMMON
RESTROOMS

NEW ROOF INSTALLED IN 2021 WITH R-20 INSULATION AND A 45 MIL TPO MEMBRANE

12' CEILING HEIGHT

NORTH END CHARLOTTTE, NC

NEW UNITS TO CONDITION
THE CORRIDORS AND
RESTROOMS

ALL NEW LANDSCAPING WITH SOD INSTALLED

BRAND NEW 21KW SOLAR
PHOTOVOLTAIC SYSTEM
THAT CAN BE MONITORED
REMOTELY