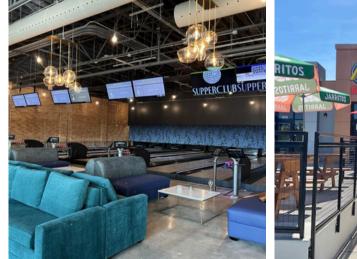

# 3520 DEWITT LN

CHARLOTTE, NC







### THE NEIGHBORHOOD $\sim$



Located at the intersection of Tryclan Drive and Dewitt Lane in the Lower South End neighborhood of Charlotte, NC, there is an **entertainment district** that is easily accessible by light rail via the Scaleybark Station located only 500 yards away!

Since 2020, this section of LoSo has seen over 50,000 SF of leases signed with entertainment, fitness and food and beverage users.

The LoSo neighborhood overall is experiencing **rapid residential growth** with over 4,900 units delivered or under construction within a mile from this intersection.











## AREA RETAIL $\checkmark$







#### RENDERINGS $\sim$







PREFERRED USES  $\sim$ 



### FOOD & BEVERAGE / NIGHTLIFE



### ENTERTAINMENT

FITNESS



RETAIL SERVICES

### **OFFERING A+ PATIO OPPORTUNITIES**

ALL DET

CoffeeShop

1

#### Features:

- New water and sewer
- New grease trap
- New window penetrations
- Elevated cafe patio
- Glass storefront











• Glass storefront







3520-C 🗸

#### Features:

- New water and sewer
- Glass storefront
- New stairs and ADA accessible access







3520-D 🗸

#### Features:

- New water and sewer
- New window penetrations
- Elevated cafe patio
- Glass storefront



























# 3510-3520 DEWITT LN

CHARLOTTE, NC

GET IN TOUCH  $\sim$ 



**JAY MITCHENER** (704) 576-2772

jay@thriftcres.com