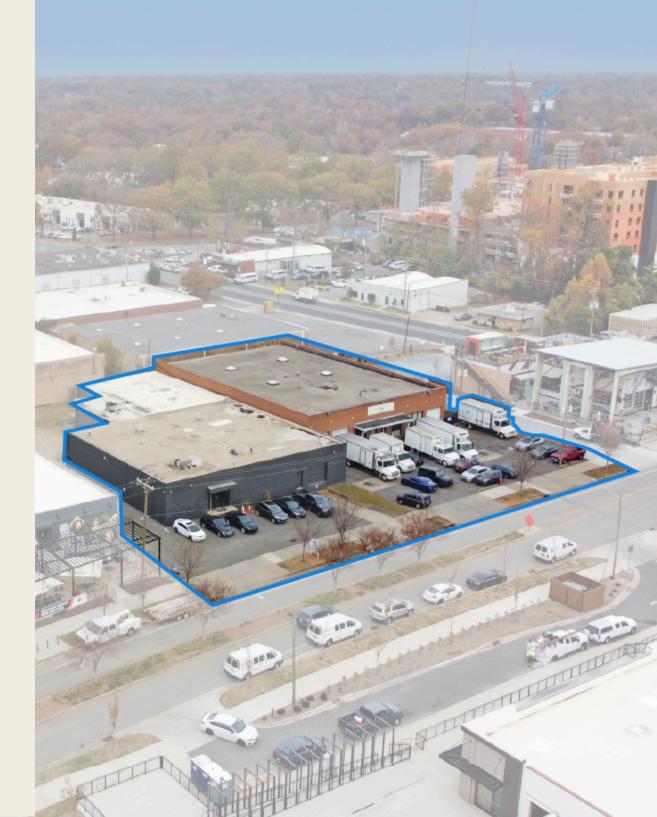

# 3520 DEWITT LN

CHARLOTTE, NC

### THE NEIGHBORHOOD $\sim$

Located at the intersection of Tryclan Drive and Dewitt Lane in the Lower South End neighborhood of Charlotte, NC, there is an **entertainment district** that is easily accessible by light rail via the Scaleybark Station located only 500 yards away!