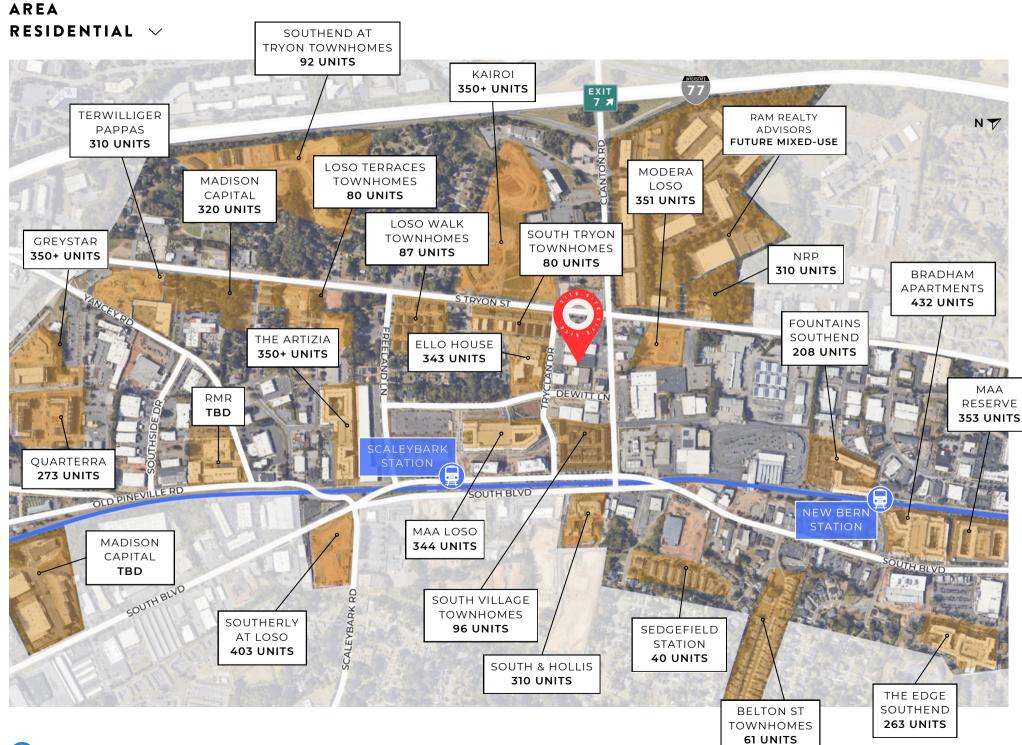

### THE NEIGHBORHOOD $\sim$

Located at the intersection of Tryclan Drive and Dewitt Lane in the Lower South End neighborhood of Charlotte, NC, there is an **entertainment district** that is easily accessible by light rail via the Scaleybark Station located only 500 yards away!

Since 2020, this section of LoSo has seen over 50,000 SF of leases signed with entertainment, fitness and food and beverage users.

The LoSo neighborhood overall is experiencing **rapid residential growth** with over 4,900 units delivered or under construction within a mile from this intersection.