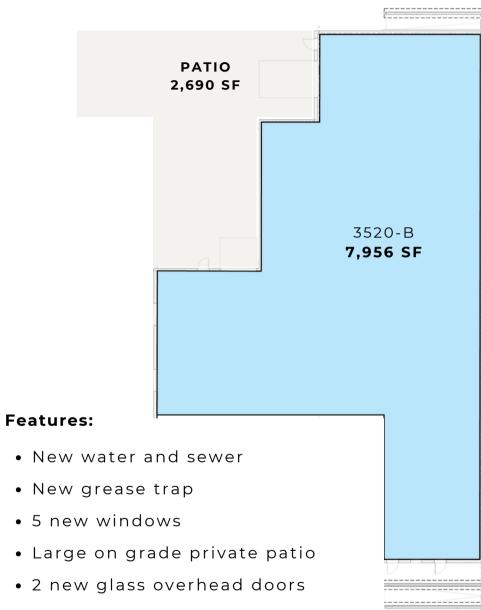

#### Features:

- New water and sewer
- New grease trap
- New window penetrations
- Elevated cafe patio
- Glass storefront

• Glass storefront

3520-C 🗸