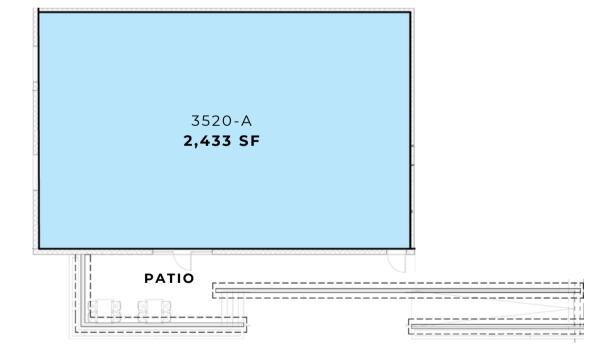

#### Features:

- New water and sewer
- New grease trap
- New window penetrations
- Elevated cafe patio
- Glass storefront

• Glass storefront

3520-C 🗸

#### Features:

- New water and sewer
- New window penetrations
- Elevated cafe patio
- Glass storefront