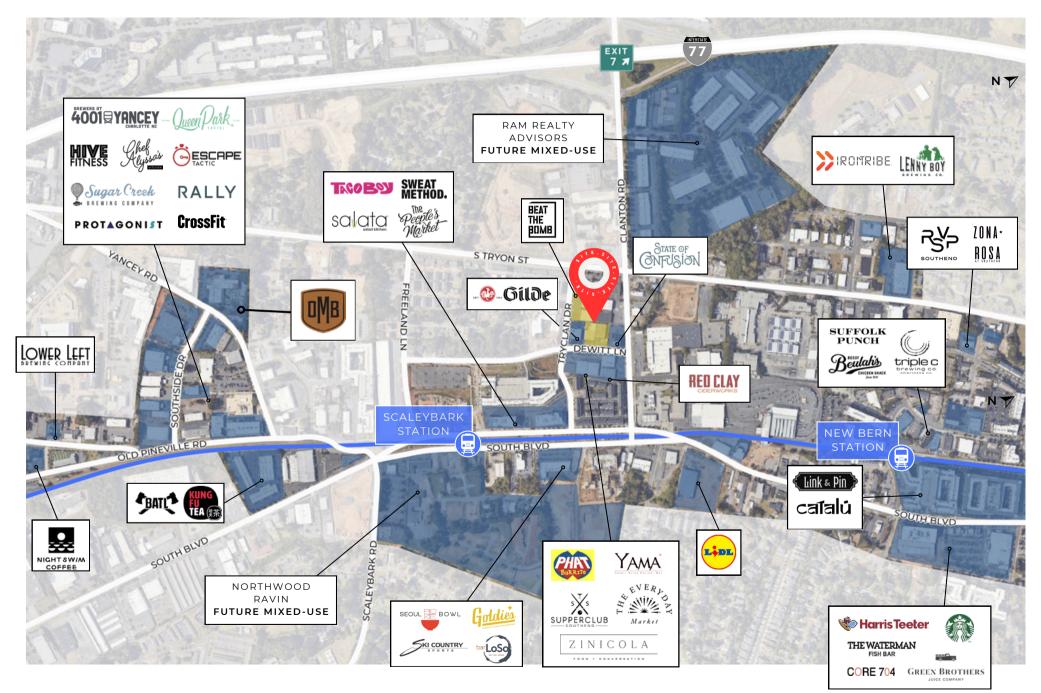

### THE NEIGHBORHOOD $\sim$

Located at the intersection of Tryclan Drive and Dewitt Lane in the Lower South End neighborhood of Charlotte, NC, there is an **entertainment district** that is easily accessible by light rail via the Scaleybark Station located only 500 yards away!

Since 2020, this section of LoSo has seen over 50,000 SF of leases signed with entertainment, fitness and food and beverage users.

The LoSo neighborhood overall is experiencing **rapid residential growth** with over 4,900 units delivered or under construction within a mile from this intersection.

## AREA RETAIL $\checkmark$