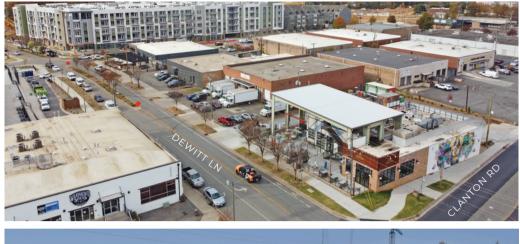

### THE NEIGHBORHOOD $\sim$

Located at the intersection of Tryclan Drive and Dewitt Lane in the Lower South End neighborhood of Charlotte, NC, there is an **entertainment district** that is easily accessible by light rail via the Scaleybark Station located only 500 yards away!

Since 2020, this section of LoSo has seen over 50,000 SF of leases signed with entertainment, fitness and food and beverage users.

The LoSo neighborhood overall is experiencing **rapid residential growth** with over 4,900 units delivered or under construction within a mile from this intersection.