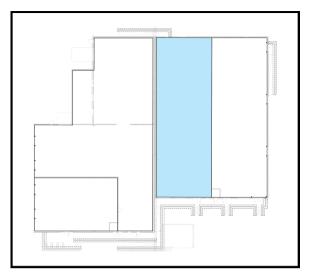

#### Features:

- New water and sewer
- New grease trap
- New window penetrations
- Elevated cafe patio
- Glass storefront

• Glass storefront

3520-C 🗸