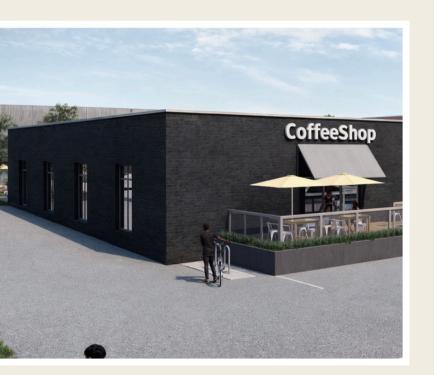

### **OFFERING A+ PATIO OPPORTUNITIES**

ALL DET

CoffeeShop

1

#### Features:

- New water and sewer
- New grease trap
- New window penetrations
- Elevated cafe patio
- Glass storefront

• Glass storefront

3520-C 🗸

#### Features:

- New water and sewer
- New window penetrations
- Elevated cafe patio
- Glass storefront