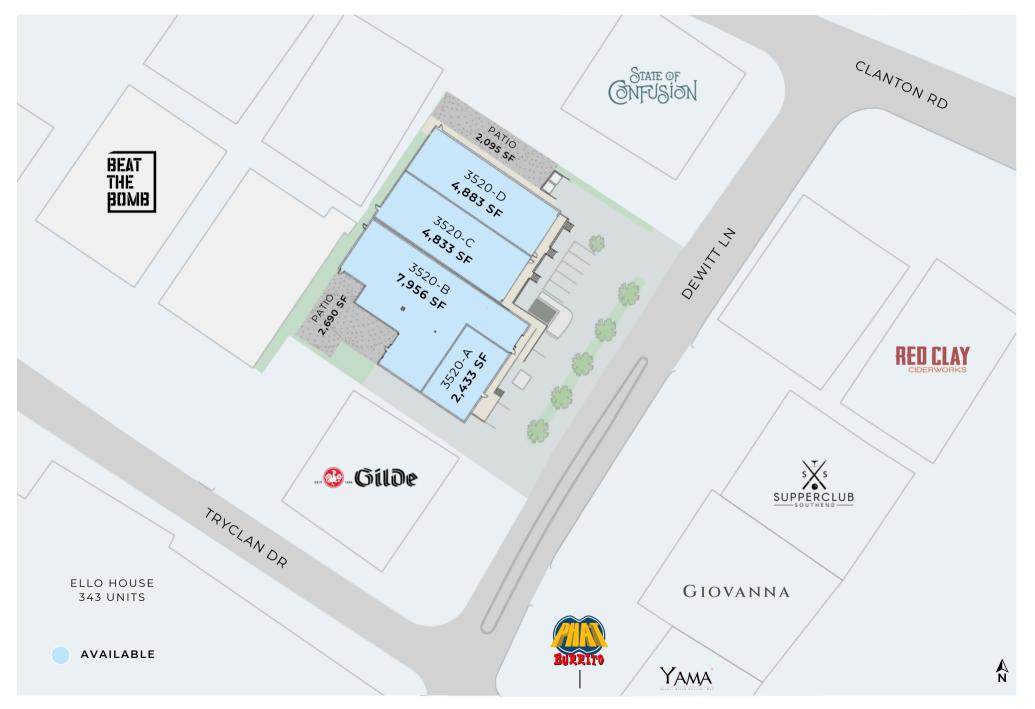

#### Features:

- New water and sewer
- New grease trap
- New window penetrations
- Elevated cafe patio
- Glass storefront

• Glass storefront

3520-C 🗸

#### Features:

- New water and sewer
- Glass storefront
- New stairs and ADA accessible access

3520-D 🗸

#### Features:

- New water and sewer
- New window penetrations
- Elevated cafe patio
- Glass storefront