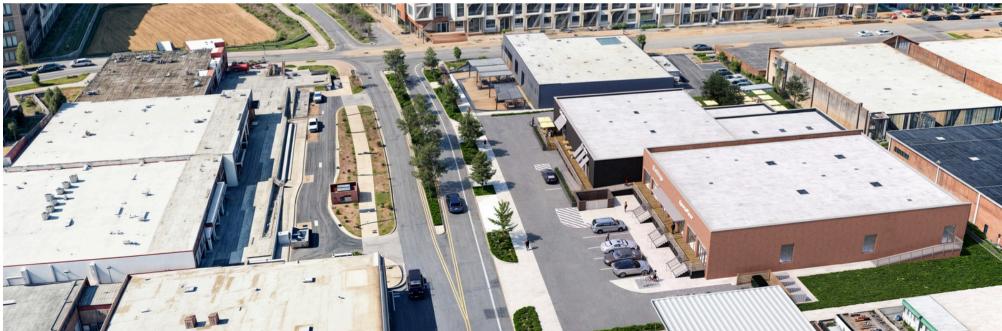

### THE NEIGHBORHOOD $\sim$

Located at the intersection of Tryclan Drive and Dewitt Lane in the Lower South End neighborhood of Charlotte, NC, there is an **entertainment district** that is easily accessible by light rail via the Scaleybark Station located only 500 yards away!

Since 2020, this section of LoSo has seen over 50,000 SF of leases signed with entertainment, fitness and food and beverage users.

The LoSo neighborhood overall is experiencing **rapid residential growth** with over 4,900 units delivered or under construction within a mile from this intersection.