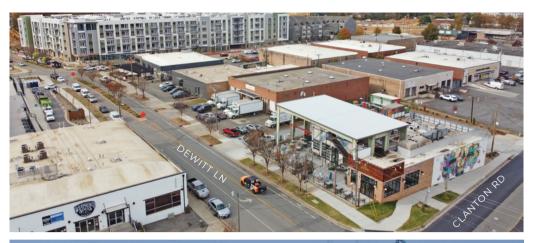

## THE NEIGHBORHOOD >

Located at the intersection of Tryclan Drive and Dewitt Lane in the Lower South End neighborhood of Charlotte, NC, there is an **entertainment district** that is easily accessible by light rail via the Scaleybark Station located only 500 yards away!

Since 2020, this section of LoSo has seen over 50,000 SF of leases signed with entertainment, fitness and food and beverage users.

The LoSo neighborhood overall is experiencing rapid residential growth with over 4,900 units delivered or under construction within a mile from this intersection.

### SITE MAP V