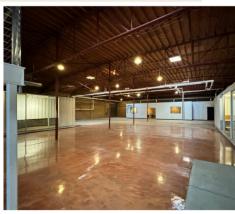

## SITE PHOTOS V

#### Features:

- Space includes two bathrooms, conference room, and several custom, private offices built from shipping containers
- Single row of columns with a unique exposed bow truss roof
- Two large floor drains
- Two dock high overhead doors
- 20 existing onsite parking spaces
- 14' clear height