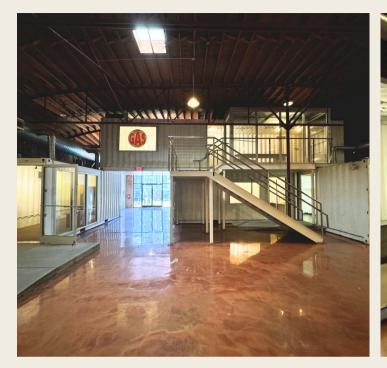

## SITE PHOTOS V

#### Features:

- Space includes two bathrooms, conference room, and several custom, private offices built from shipping containers
- Single row of columns with a unique exposed bow truss roof
- Two large floor drains
- Two dock high overhead doors
- 20 existing onsite parking spaces
- 14' clear height