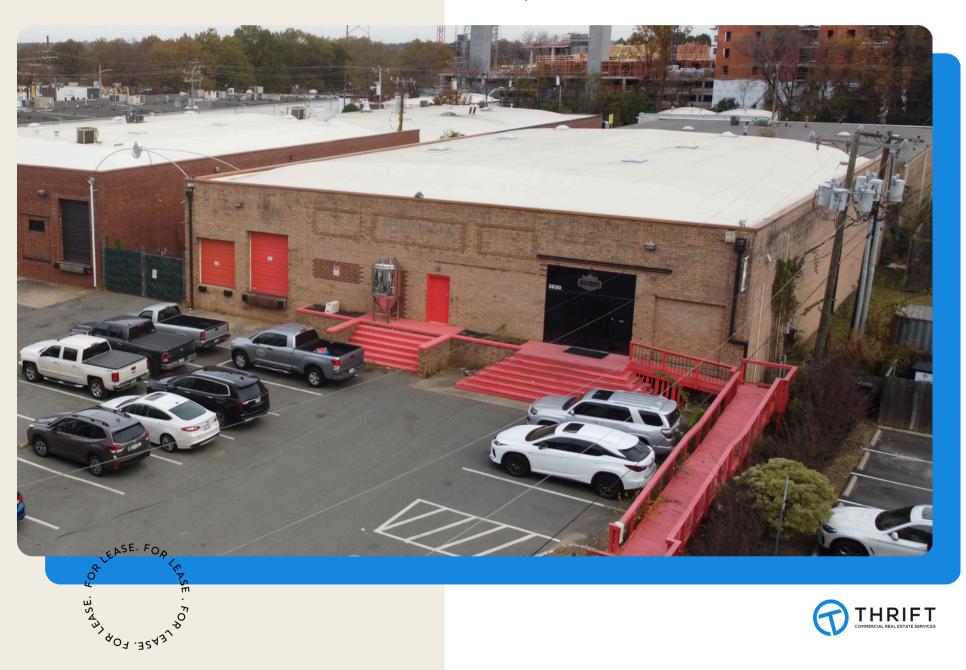

## 3630 TRYCLAN DR

CHARLOTTE, NC

#### Features:

- Space includes two bathrooms, conference room, and several custom, private offices built from shipping containers
- Single row of columns with a unique exposed bow truss roof
- Two large floor drains
- Two dock high overhead doors
- 20 existing onsite parking spaces
- 14' clear height