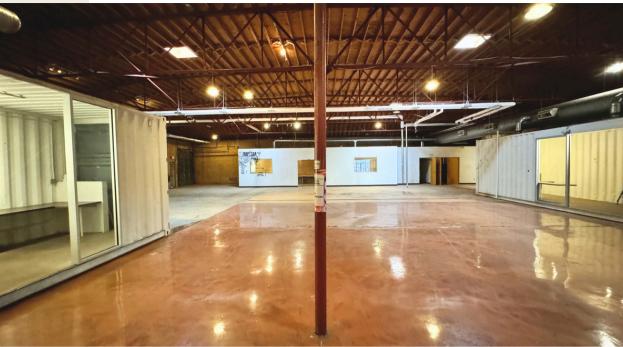

## SITE PHOTOS V

#### Features:

- Space includes two bathrooms, conference room, and several custom, private offices built from shipping containers
- Single row of columns with a unique exposed bow truss roof
- Two large floor drains
- Two dock high overhead doors
- 20 existing onsite parking spaces
- 14' clear height