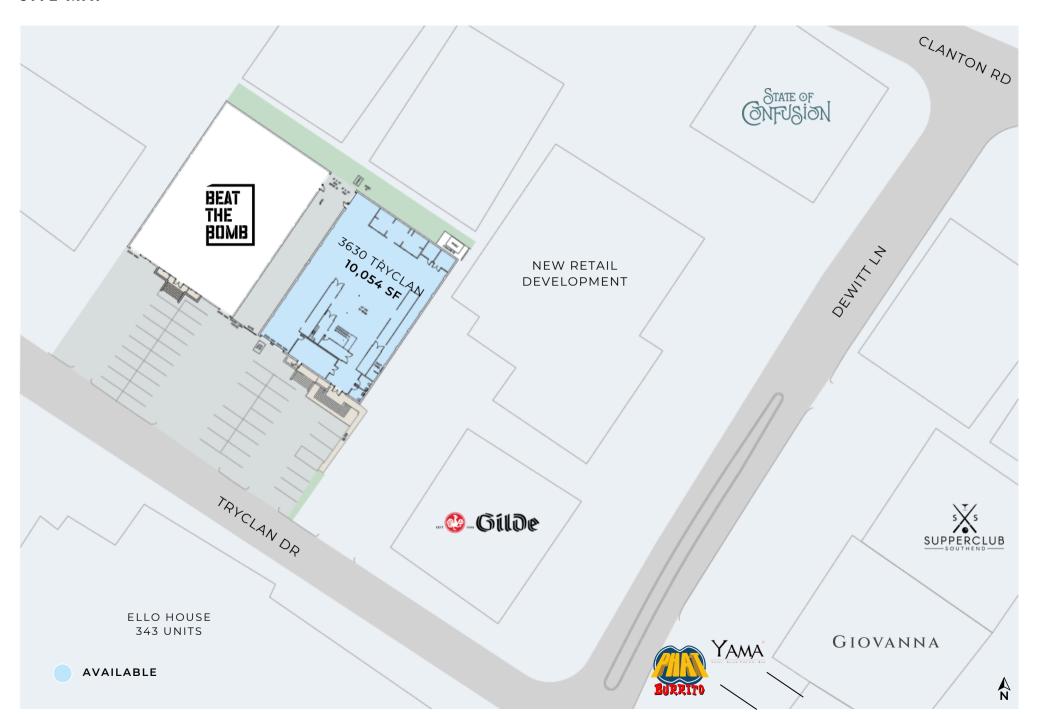

## 3630 TRYCLAN DR

CHARLOTTE, NC





## THE NEIGHBORHOOD >



Located at the intersection of Tryclan Drive and Dewitt Lane in the Lower South End neighborhood of Charlotte, NC, there is an **entertainment district** that is easily accessible by light rail via the Scaleybark Station located only 500 yards away!

Since 2020, this section of LoSo has seen over 50,000 SF of leases signed with entertainment, fitness and food and beverage users.

The LoSo neighborhood overall is experiencing rapid residential growth with over 4,900 units delivered or under construction within a mile from this intersection.











### SITE MAP V





## SITE PHOTOS V











#### FLOOR PLAN V

#### Features:

- Space includes two bathrooms, conference room, and several custom, private offices built from shipping containers
- Single row of columns with a unique exposed bow truss roof
- Two large floor drains
- Two dock high overhead doors
- 20 existing onsite parking spaces
- 14' clear height









## AREA RETAIL ~

























# **3630 TRYCLAN DR**

CHARLOTTE, NC

GET IN TOUCH  $\ \ \lor$ 



### JAY MITCHENER

(704) 576-2772 jay@thriftcres.com