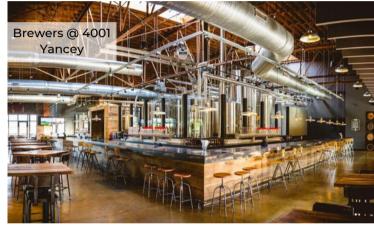

ible by light rail via the Scaleybark Station located only 500 yards away!

Since 2020, this section of LoSo has seen over 50,000 SF of leases signed with entertainment, fitness and food and beverage users.

The LoSo neighborhood overall is experiencing rapid residential growth with over 4,900 units delivered or under construction within a mile from this intersection.











### SITE MAP V





## SITE PHOTOS V











#### FLOOR PLAN V

#### Features:

- Space includes two bathrooms, conference room, and several custom, private offices built from shipping containers
- Single row of columns with a unique exposed bow truss roof
- Two large floor drains
- Two dock high overhead doors
- 20 existing onsite parking spaces
- 14' clear height









## AREA RETAIL ~

























# **3630 TRYCLAN DR**

CHARLOTTE, NC

GET IN TOUCH  $\ \ \lor$ 



### JAY MITCHENER

(704) 576-2772 jay@thriftcres.com