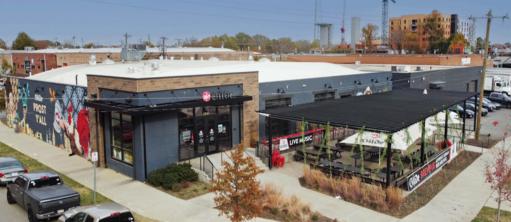

## 3630 TRYCLAN DR

CHARLOTTE, NC





## THE NEIGHBORHOOD >



Located at the intersection of Tryclan Drive and Dewitt Lane in the Lower South End neighborhood of Charlotte, NC, there is an **entertainment district** that is easily accessible by light rail via the Scaleybark Station located only 500 yards away!

Since 2020, this section of LoSo has seen over 50,000 SF of leases signed with entertainment, fitness and food and beverage users.

The LoSo neighborhood overall is experiencing rapid residential growth with over 4,900 units delivered or under construction within a mile from this intersection.











### SITE MAP V





## SITE PHOTOS V











#### FLOOR PLAN V

#### Features:

- Space includes two bathrooms, conference room, and several custom, private offices built from shipping containers
- Single row of columns with a unique exposed bow truss roof
- Two large floor drains
- Two dock high overhead doors
- 20 existing onsite parking spaces
- 14' clear height









## AREA RETAIL ~

























# **3630 TRYCLAN DR**

CHARLOTTE, NC

GET IN TOUCH  $\ \ \lor$ 



### JAY MITCHENER

(704) 576-2772 jay@thriftcres.com