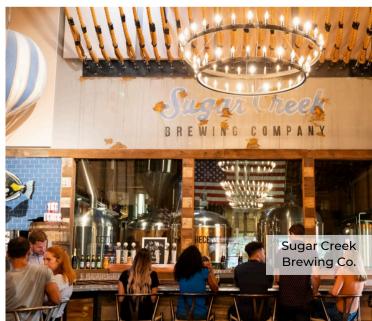

le by light rail via the Scaleybark Station located only 500 yards away!

Since 2020, this section of LoSo has seen over 50,000 SF of leases signed with entertainment, fitness and food and beverage users.

The LoSo neighborhood overall is experiencing rapid residential growth with over 4,900 units delivered or under construction within a mile from this intersection.











### SITE MAP V





## SITE PHOTOS V











#### FLOOR PLAN V

#### Features:

- Space includes two bathrooms, conference room, and several custom, private offices built from shipping containers
- Single row of columns with a unique exposed bow truss roof
- Two large floor drains
- Two dock high overhead doors
- 20 existing onsite parking spaces
- 14' clear height









## AREA RETAIL ~

























# **3630 TRYCLAN DR**

CHARLOTTE, NC

GET IN TOUCH  $\ \ \lor$ 



### JAY MITCHENER

(704) 576-2772 jay@thriftcres.com