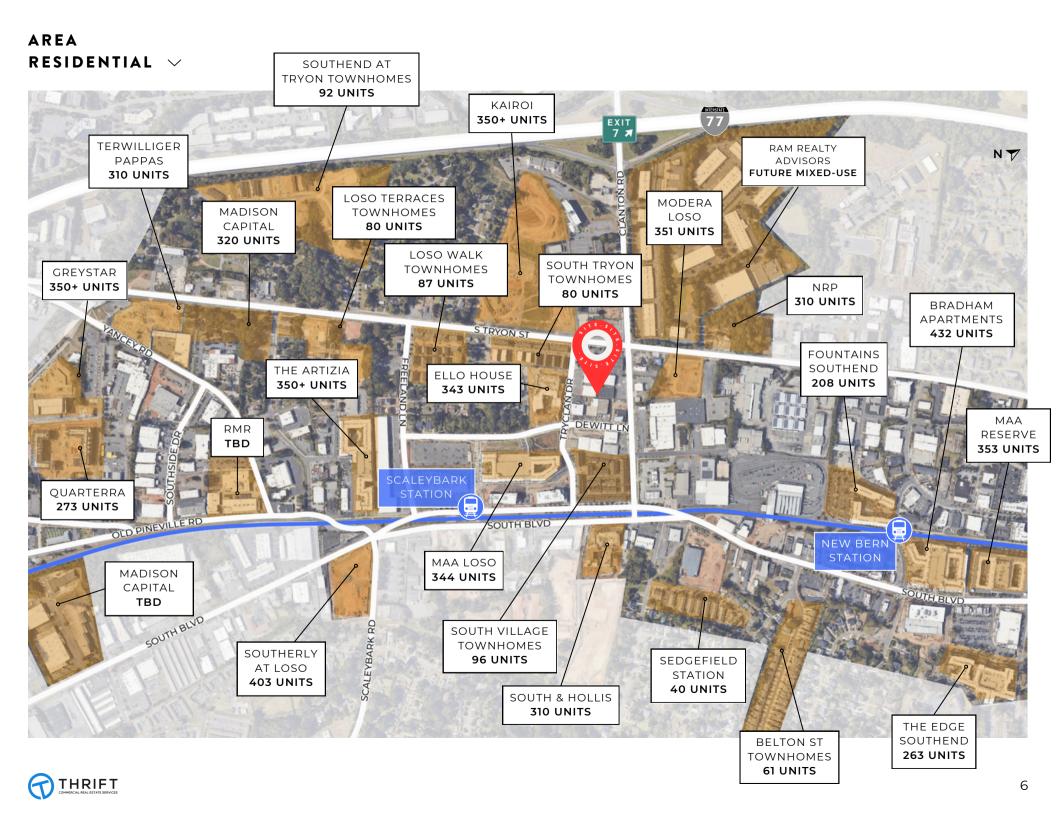

Since 2020, this section of LoSo has seen over 50,000 SF of leases signed with entertainment, fitness and food and beverage users.

The LoSo neighborhood overall is experiencing rapid residential growth with over 4,900 units delivered or under construction within a mile from this intersection.