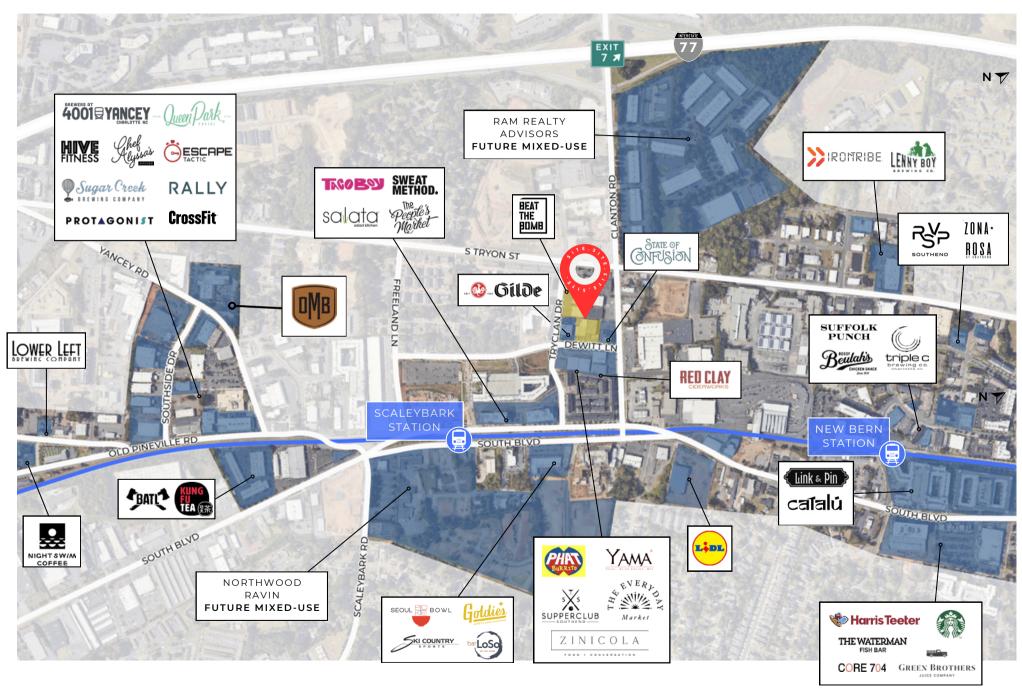

## THE NEIGHBORHOOD >

Located at the intersection of Tryclan Drive and Dewitt Lane in the Lower South End neighborhood of Charlotte, NC, there is an **entertainment district** that is easily accessible by light rail via the Scaleybark Station located only 500 yards away!

Since 2020, this section of LoSo has seen over 50,000 SF of leases signed with entertainment, fitness and food and beverage users.

The LoSo neighborhood overall is experiencing rapid residential growth with over 4,900 units delivered or under construction within a mile from this intersection.

## AREA RETAIL ~