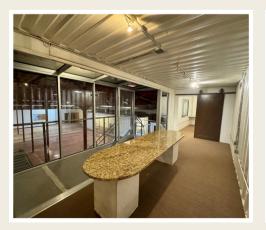

entertainment district** that is easily accessible by light rail via the Scaleybark Station located only 500 yards away!

Since 2020, this section of LoSo has seen over 50,000 SF of leases signed with entertainment, fitness and food and beverage users.

The LoSo neighborhood overall is experiencing rapid residential growth with over 4,900 units delivered or under construction within a mile from this intersection.











### SITE MAP V





## SITE PHOTOS V











#### FLOOR PLAN V

#### Features:

- Space includes two bathrooms, conference room, and several custom, private offices built from shipping containers
- Single row of columns with a unique exposed bow truss roof
- Two large floor drains
- Two dock high overhead doors
- 20 existing onsite parking spaces
- 14' clear height









## AREA RETAIL ~

























# **3630 TRYCLAN DR**

CHARLOTTE, NC

GET IN TOUCH  $\ \ \lor$ 



### JAY MITCHENER

(704) 576-2772 jay@thriftcres.com