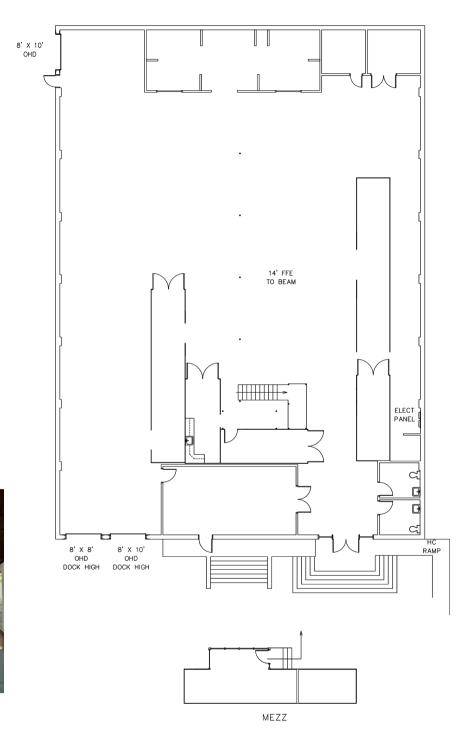

#### FLOOR PLAN V

#### Features:

- Space includes two bathrooms, conference room, and several custom, private offices built from shipping containers
- Single row of columns with a unique exposed bow truss roof
- Two large floor drains
- Two dock high overhead doors
- 20 existing onsite parking spaces
- 14' clear height