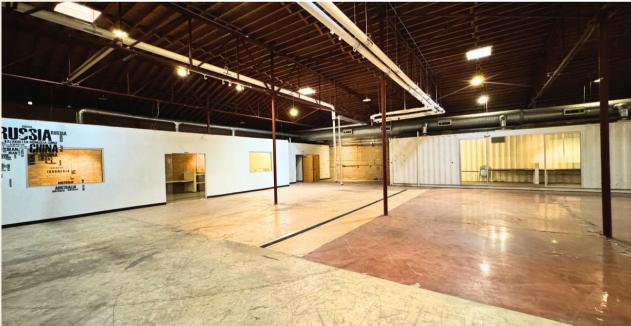

## SITE PHOTOS V

#### Features:

- Space includes two bathrooms, conference room, and several custom, private offices built from shipping containers
- Single row of columns with a unique exposed bow truss roof
- Two large floor drains
- Two dock high overhead doors
- 20 existing onsite parking spaces
- 14' clear height