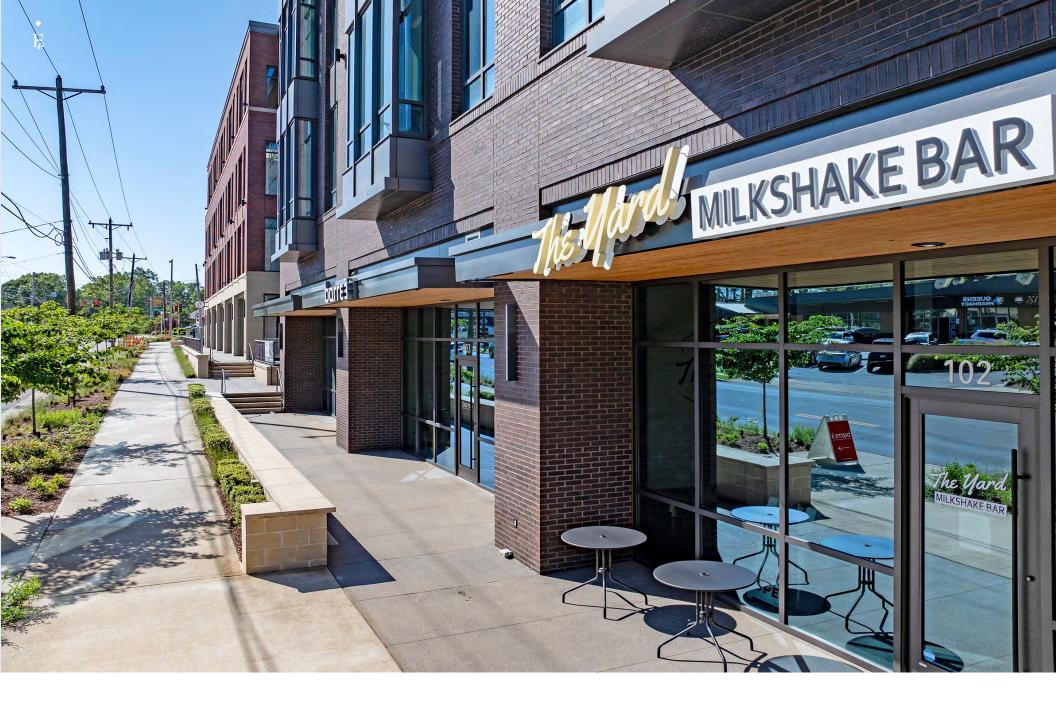

#### **Amenities**

- \* Unique patio and outdoor dining areas for each restaurant position
- \* Less than 1/2 mile to CityLYNX Gold Line Streetcar

## **NEIGHBORHOOD AMENITIES**

- Bang Bang Burgers
- **Sunflour Baking Company**
- Jersey Mike's
- Starbucks
- **Caswell Station**
- Cajun Queen
- Hawthorne's NY Pizza & Bar
- Sabor Latin Street Grill
- 1900 Mexican Grill
- The Stanley
- The Crunkleton
- Viva Chicken
- Earl's Grocery
- The Spoke Easy
- Showmars
- Devil's Logic Brewing
- Fig Tree 17
- Camille's Sidewalk Cafe
- Burn Boot Camp
- Visualite Theatre
- The UPS Store
- Organic Nails by Adriana
- 8th Street STudio
- Oasis Day Spa
- 2001 Cleaners Inc.
- Unique Boutique
- Pet Supplies Plus
- Autobell Car Wash
- Jones Dry Cleaning
- MADabolic