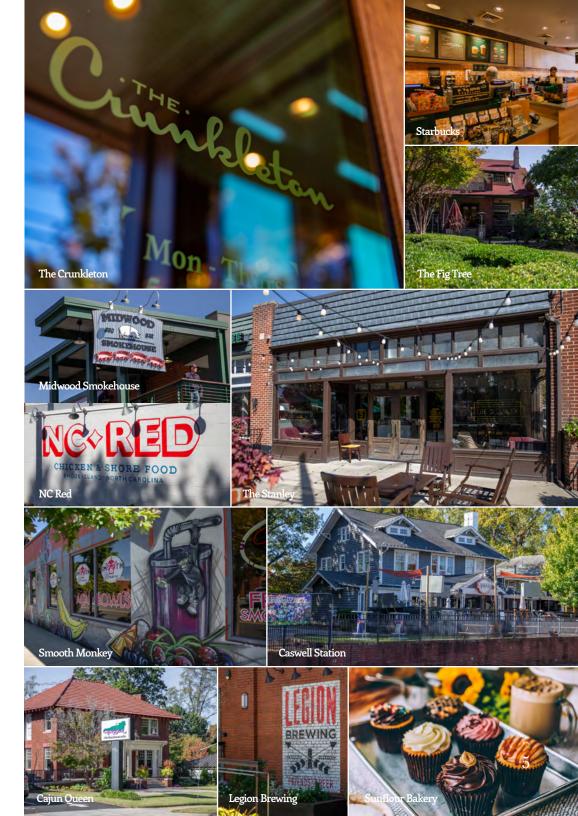

## **NEIGHBORHOOD AMENITIES**

- Bang Bang Burgers
- **Sunflour Baking Company**
- Jersey Mike's
- Starbucks
- **Caswell Station**
- Cajun Queen
- Hawthorne's NY Pizza & Bar
- Sabor Latin Street Grill
- 1900 Mexican Grill
- The Stanley
- The Crunkleton
- Viva Chicken
- Earl's Grocery
- The Spoke Easy
- Showmars
- Devil's Logic Brewing
- Fig Tree 17
- Camille's Sidewalk Cafe
- Burn Boot Camp
- Visualite Theatre
- The UPS Store
- Organic Nails by Adriana
- 8th Street STudio
- Oasis Day Spa
- 2001 Cleaners Inc.
- Unique Boutique
- Pet Supplies Plus
- Autobell Car Wash
- Jones Dry Cleaning
- MADabolic