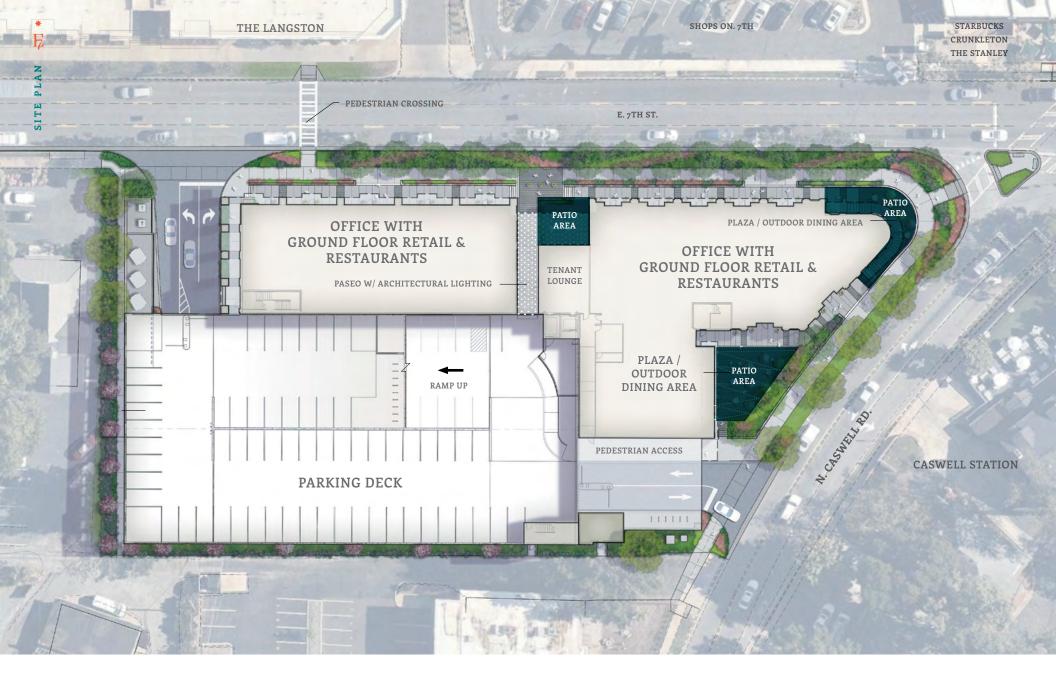

## SITE PLAN

Walk, bike or drive to this prominent and pedestrian-friendly intersection in the heart of Elizabeth

Convenient, easy-access garage parking (+/- 340 parking spaces) Vehicular and pedestrian entries on E 7th Street and N Caswell Road

EAST 7TH STREET RESTAURANTS AND SHOPS

EAST 7TH STREET RESTAURANTS AND SHOPS

NORTH CASWELL ROAD PARKING ENTRANCE & RESTAURANTS AND SHOPS

904 Pecan Avenue, #201 Charlotte, NC 28205 www.thriftcres.com