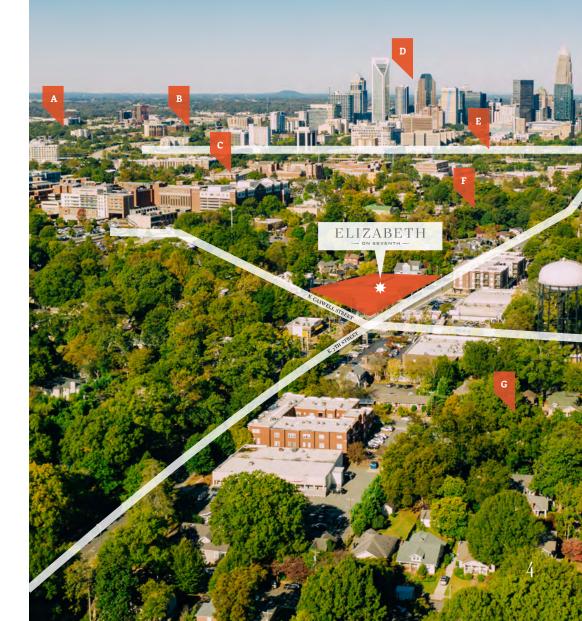

# AN ALL-ACCESS LOCATION

- \* Less than 2 miles from Charlotte's Central Business District
- \* 8 Miles southeast of Charlotte Douglas International Airport, the 6th busiest airport nationwide, and 7th worldwide for total operations\*
- ★ Highly walkable community
- \* Borders prominent Plaza Midwood, Eastover and Myers Park residential neighborhoods

Elizabeth is one of Charlotte's most coveted neighborhoods with an unparalleled location. Just beyond its quaint corners is a thriving city full of connections waiting to be explored. With convenient proximity to Interstates 277 and 74, plus just an 8-mile drive southeast to Charlotte Douglas International Airport, Elizabeth on Seventh makes both daily and long-distance travel easily accessible. Within one mile are residential neighborhoods with fellow favored appeal -Myers Park, Eastover and Plaza Midwood - making Elizabeth a point from which life can radiate. Just two miles away, Charlotte's Central Business District beckons in exciting contrast to Elizabeth's historic charm.

- A Metropolitan
- B South End
- C Novant Health
- D Central Business District

- E I-277
- F Independence Park
- G Elizabeth Neighborhood