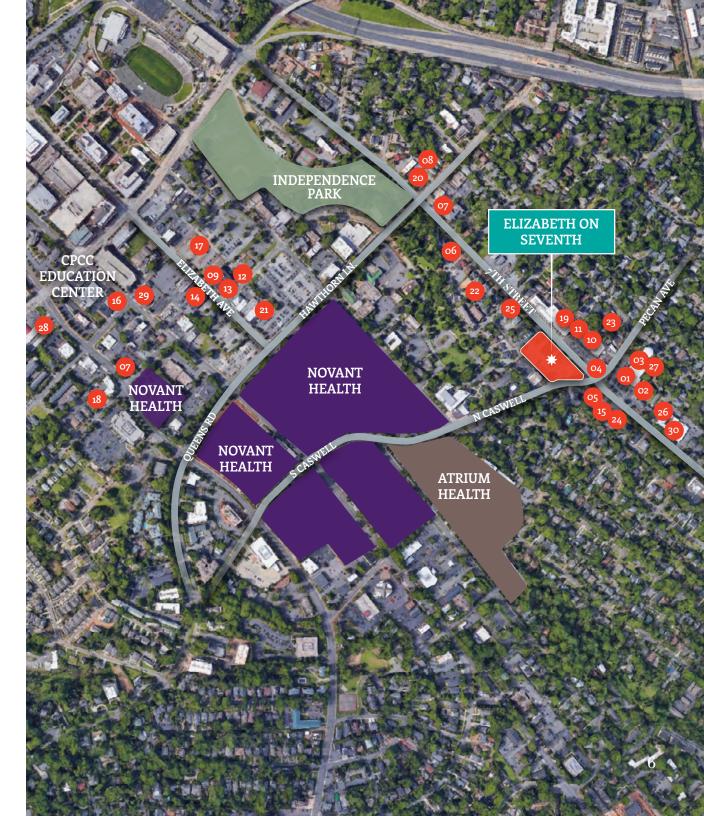

# AN ALL-ACCESS LOCATION

- \* Less than 2 miles from Charlotte's Central Business District
- \* 8 Miles southeast of Charlotte Douglas International Airport, the 6th busiest airport nationwide, and 7th worldwide for total operations\*
- ★ Highly walkable community
- \* Borders prominent Plaza Midwood, Eastover and Myers Park residential neighborhoods

Elizabeth is one of Charlotte's most coveted neighborhoods with an unparalleled location. Just beyond its quaint corners is a thriving city full of connections waiting to be explored. With convenient proximity to Interstates 277 and 74, plus just an 8-mile drive southeast to Charlotte Douglas International Airport, Elizabeth on Seventh makes both daily and long-distance travel easily accessible. Within one mile are residential neighborhoods with fellow favored appeal -Myers Park, Eastover and Plaza Midwood - making Elizabeth a point from which life can radiate. Just two miles away, Charlotte's Central Business District beckons in exciting contrast to Elizabeth's historic charm.

- A Metropolitan
- B South End
- C Novant Health
- D Central Business District

- E I-277
- F Independence Park
- G Elizabeth Neighborhood