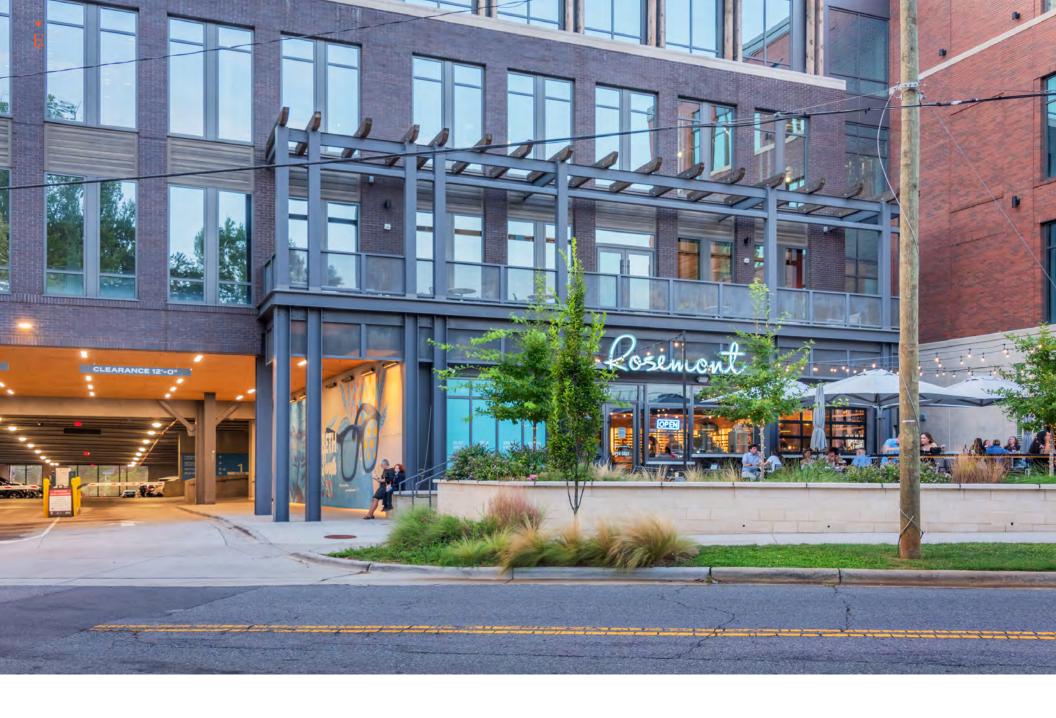

#### **Amenities**

- \* Unique patio and outdoor dining areas for each restaurant position
- \* Less than 1/2 mile to CityLYNX Gold Line Streetcar

## **NEIGHBORHOOD AMENITIES**

- Bang Bang Burgers
- **Sunflour Baking Company**
- Jersey Mike's
- Starbucks
- **Caswell Station**
- Cajun Queen
- Hawthorne's NY Pizza & Bar
- Sabor Latin Street Grill
- 1900 Mexican Grill
- The Stanley
- The Crunkleton
- Viva Chicken
- Earl's Grocery
- The Spoke Easy
- Showmars
- Devil's Logic Brewing
- Fig Tree 17
- Camille's Sidewalk Cafe
- Burn Boot Camp
- Visualite Theatre
- The UPS Store
- Organic Nails by Adriana
- 8th Street STudio
- Oasis Day Spa
- 2001 Cleaners Inc.
- Unique Boutique
- Pet Supplies Plus
- Autobell Car Wash
- Jones Dry Cleaning
- MADabolic