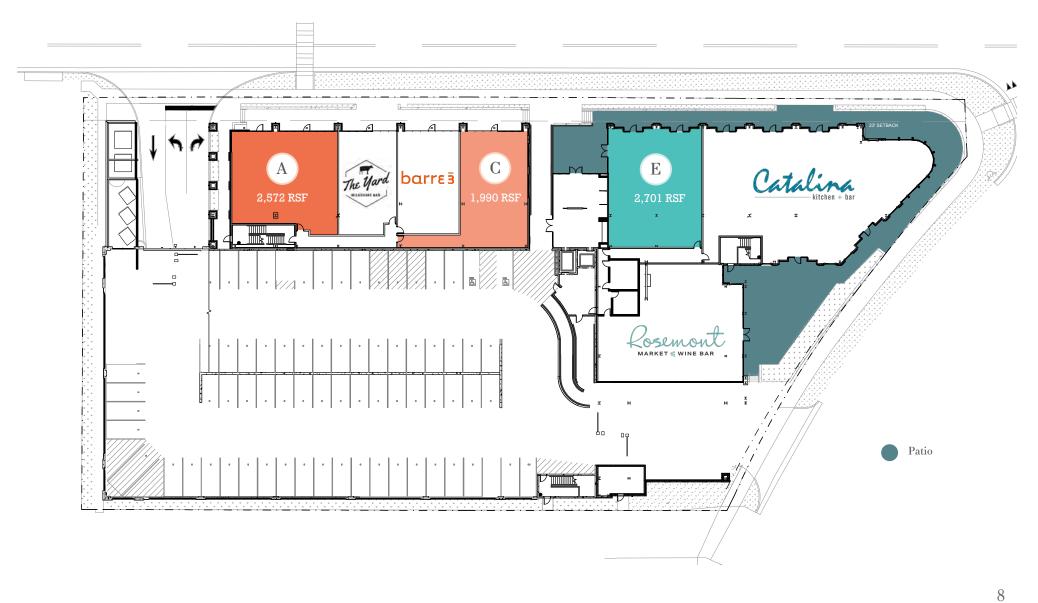

## SITE PLAN

Walk, bike or drive to this prominent and pedestrian-friendly intersection in the heart of Elizabeth

Convenient, easy-access garage parking (+/- 340 parking spaces) Vehicular and pedestrian entries on E 7th Street and N Caswell Road

EAST 7TH STREET RESTAURANTS AND SHOPS

EAST 7TH STREET RESTAURANTS AND SHOPS

NORTH CASWELL ROAD PARKING ENTRANCE & RESTAURANTS AND SHOPS

904 Pecan Avenue, #201 Charlotte, NC 28205 www.thriftcres.com