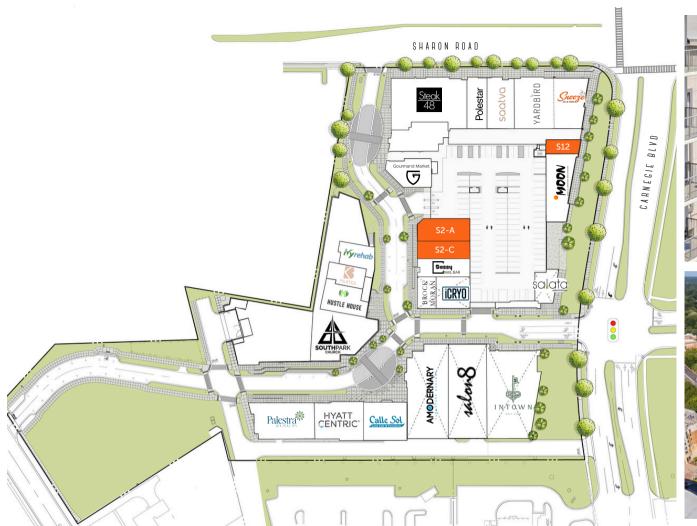

| SUITE | ENTRANCE LEVEL | TENANT           | SPACE SIZE (SF) |
|-------|----------------|------------------|-----------------|
| S1-A  | Sharon Road    | Brock Moran      | 2,167           |
| S1-B  | Sharon Road    | iCryo            | 2,597           |
| S2-A  | Sharon Road    | Available        | 1,421           |
| S2-C  | Sharon Road    | Available        | 2,251           |
| S2-D  | Sharon Road    | Sassy Nails      | 2,849           |
| S3    | Sharon Road    | Gourmand Market  | 2,836           |
| S5    | Sharon Road    | Steak48          | 9,146           |
| S7    | Sharon Road    | Polestar         | 2,620           |
| S8    | Sharon Road    | Saatva           | 4,023           |
| S10   | Sharon Road    | Yardbird         | 4,399           |
| S11   | Sharon Road    | Snooze AM Eatery | 4,030           |

| SUITE | ENTRANCE LEVEL | TENANT                            | SPACE SIZE (SF) |
|-------|----------------|-----------------------------------|-----------------|
| S12   | Sharon Road    | Available                         | 1,202           |
| S13   | Sharon Road    | Moon Thai                         | 4,357           |
| S14   | Sharon Road    | Salata                            | 1,652           |
| C1-A  | Carnegie Blvd  | Hustle House Fitness              | 3,142           |
| C1-B  | Carnegie Blvd  | Ivy Rehab                         | 2,322           |
| H-1   | Carnegie Blvd  | Calle Sol Latin Cafe & Cevicheria | 3,840           |
| H-2   | Carnegie Blvd  | Palestra Boutique Spa             | 1,912           |
| H-3   | Carnegie Blvd  | Palestra Boutique Spa             | 3,806           |
| M1    | Carnegie Blvd  | Amodernary Design Studio          | 7,632           |
| M2    | Carnegie Blvd  | 8 the Salon                       | 5,962           |
| M3    | Carnegie Blvd  | InTown Golf Club                  | 13,482          |