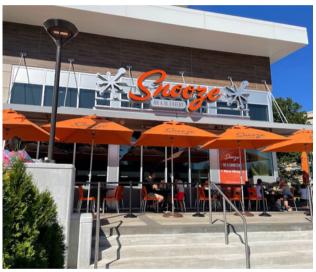

| SUITE | ENTRANCE LEVEL | TENANT           | SPACE SIZE (SF) |
|-------|----------------|------------------|-----------------|
| S1-A  | Sharon Road    | Brock Moran      | 2,167           |
| S1-B  | Sharon Road    | iCryo            | 2,597           |
| S2-A  | Sharon Road    | Available        | 1,421           |
| S2-C  | Sharon Road    | Available        | 2,251           |
| S2-D  | Sharon Road    | Sassy Nails      | 2,849           |
| S3    | Sharon Road    | Gourmand Market  | 2,836           |
| S5    | Sharon Road    | Steak48          | 9,146           |
| S7    | Sharon Road    | Polestar         | 2,620           |
| S8    | Sharon Road    | Saatva           | 4,023           |
| S10   | Sharon Road    | Yardbird         | 4,399           |
| S11   | Sharon Road    | Snooze AM Eatery | 4,030           |