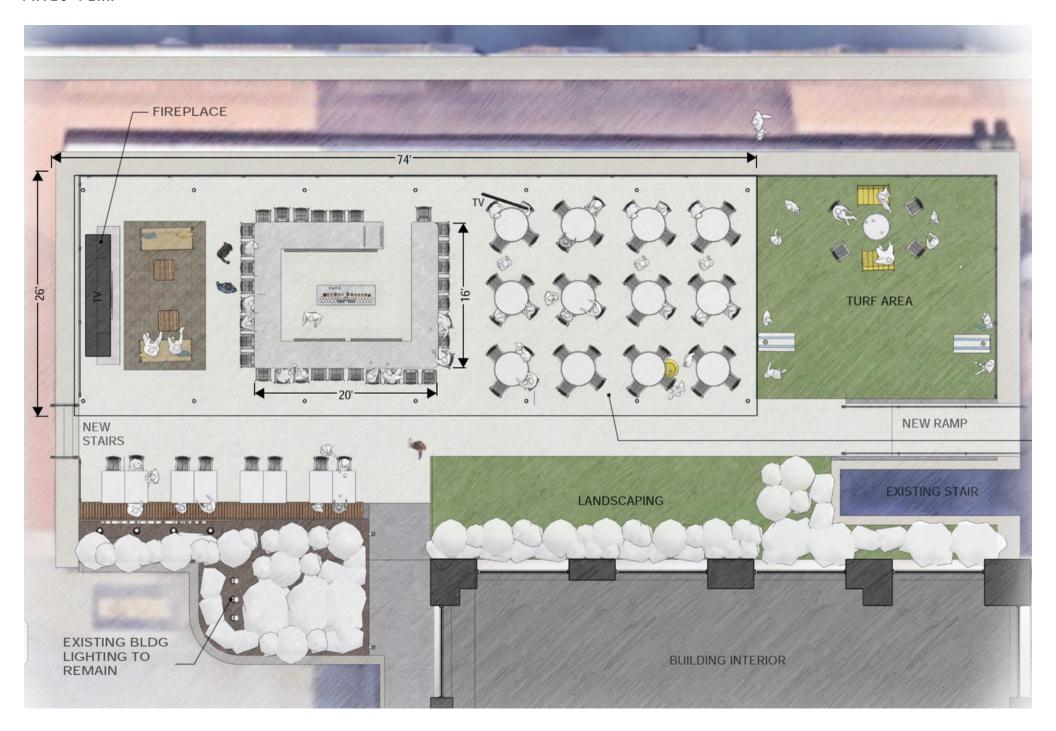

ding

CHARLOTTE, NC







#### **South Park**

CHARLOTTE, NC

SouthPark, located in the heart of Charlotte, North Carolina, is a vibrant and upscale neighborhood known for its luxury shopping, dining, and beautiful residential areas. Home to the prestigious SouthPark Mall, this area offers a unique blend of high-end retail stores, fine dining restaurants, and entertainment options. The neighborhood is also characterized by its tree-lined streets, manicured lawns, and upscale homes, making it one of Charlotte's most sought-after residential areas. With its convenient location and luxurious amenities, SouthPark is a thriving community that attracts residents and visitors alike.





















#### AREA RETAIL ~





### THE ROTUNDA BUILDING

4201 Congress St, Charlotte, NC 28209









#### CONCEPTUAL RENDERINGS >









# THE ROTUNDA BUILDING

4201 CONGRESS ST, CHARLOTTE, NC 28209

GET IN TOUCH ~



#### **Charles Thrift**

Charles@ThriftCRES.com

#### **Lucy Butler**

LButler@ThriftCRES.com