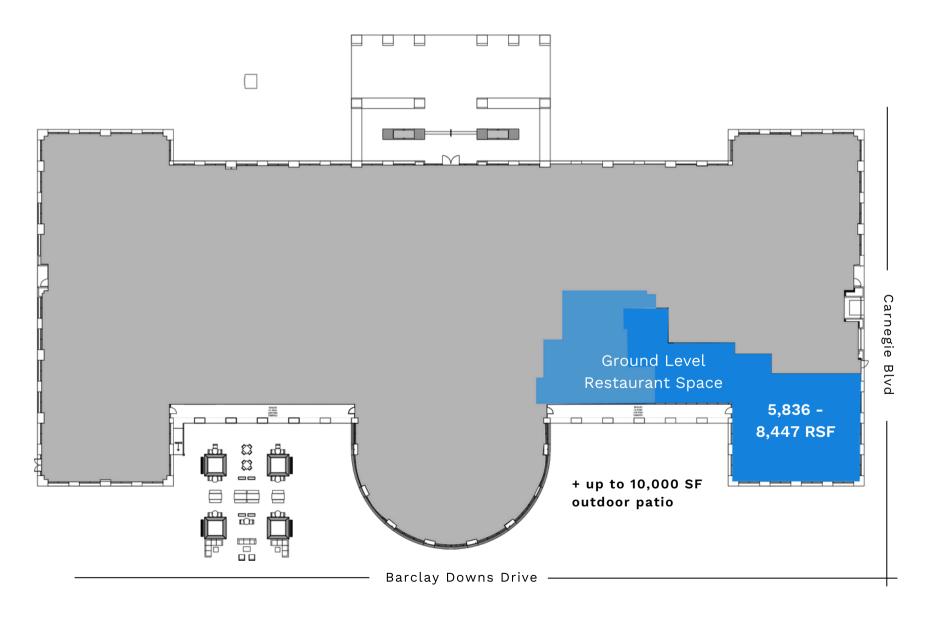

Building

CHARLOTTE, NC







#### **South Park**

CHARLOTTE, NC

SouthPark, located in the heart of Charlotte, North Carolina, is a vibrant and upscale neighborhood known for its luxury shopping, dining, and beautiful residential areas. Home to the prestigious SouthPark Mall, this area offers a unique blend of high-end retail stores, fine dining restaurants, and entertainment options. The neighborhood is also characterized by its tree-lined streets, manicured lawns, and upscale homes, making it one of Charlotte's most sought-after residential areas. With its convenient location and luxurious amenities, SouthPark is a thriving community that attracts residents and visitors alike.





















#### AREA RETAIL ~





### THE ROTUNDA BUILDING

4201 Congress St, Charlotte, NC 28209









#### CONCEPTUAL RENDERINGS >









# THE ROTUNDA BUILDING

4201 CONGRESS ST, CHARLOTTE, NC 28209

GET IN TOUCH ~



#### **Charles Thrift**

Charles@ThriftCRES.com

#### **Lucy Butler**

LButler@ThriftCRES.com