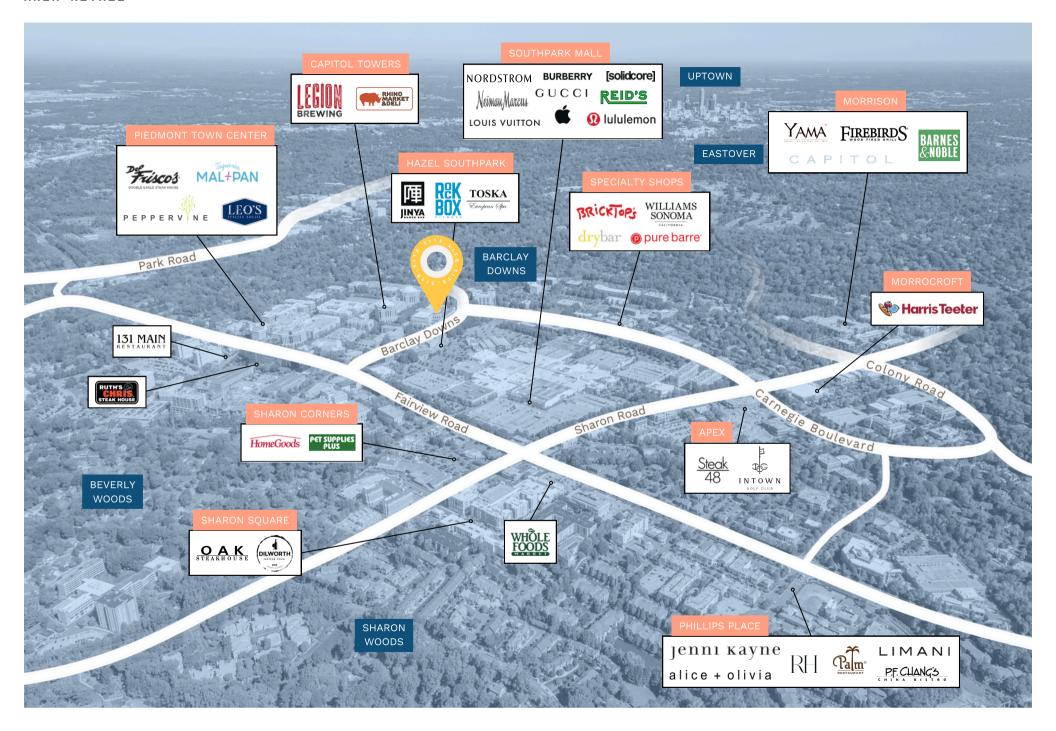

## The Rotunda Building

CHARLOTTE, NC







#### **South Park**

CHARLOTTE, NC

SouthPark, located in the heart of Charlotte, North Carolina, is a vibrant and upscale neighborhood known for its luxury shopping, dining, and beautiful residential areas. Home to the prestigious SouthPark Mall, this area offers a unique blend of high-end retail stores, fine dining restaurants, and entertainment options. The neighborhood is also characterized by its tree-lined streets, manicured lawns, and upscale homes, making it one of Charlotte's most sought-after residential areas. With its convenient location and luxurious amenities, SouthPark is a thriving community that attracts residents and visitors alike.





















#### AREA RETAIL ~





### THE ROTUNDA BUILDING

4201 Congress St, Charlotte, NC 28209









#### CONCEPTUAL RENDERINGS >









# THE ROTUNDA BUILDING

4201 CONGRESS ST, CHARLOTTE, NC 28209

GET IN TOUCH ~



#### **Charles Thrift**

Charles@ThriftCRES.com

#### **Lucy Butler**

LButler@ThriftCRES.com