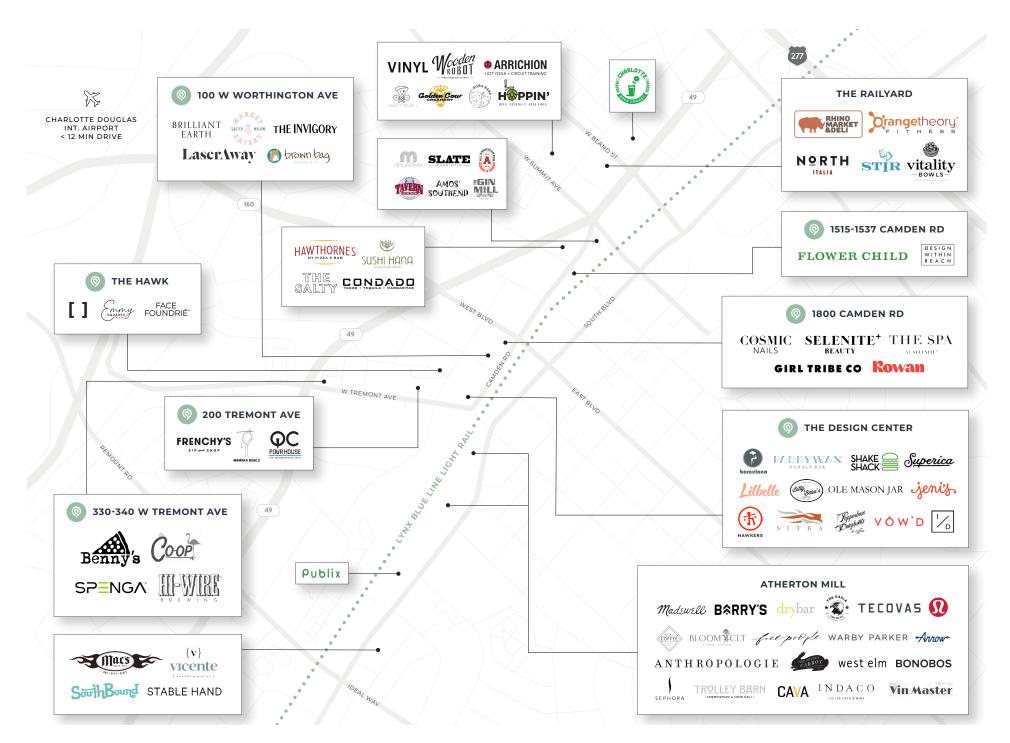

- South End's historic Design Center, marked by its landmark water tower, is a hub for the 2K+ daily users of the 3.5-mile pedestrian Rail Trail that connects its users to highly trafficked areas along its path
- 54% of South End residents are between 20-39, making the neighborhood's 200+ shops, 16+ public art displays, and 11-mile walking path highly desirable for its young population
- With 20 miles of light rail connectivity and 27K+ riders per day, the LYNX Blue Line connects South End's 17K+ employees to four Fortune 500 companies and has a \$3.4B impact on the neighborhood
- As a leading destination for leading corporations and premier creative office users and the #1 market for tech talent since 2015, South End is scheduled to deliver over 18K new jobs in the coming years
- South End's recent ability to attract a multitude of institutional investors
  is due to its affluent demographics, growing population, and the
  existence of ample mixed-use, multi-family, and office development
  opportunities (1.4M SF under construction)
- With over 4.2M square feet of office space and a quick 15-minute ride to Charlotte Douglas International Airport, South End is ideally located for business travelers