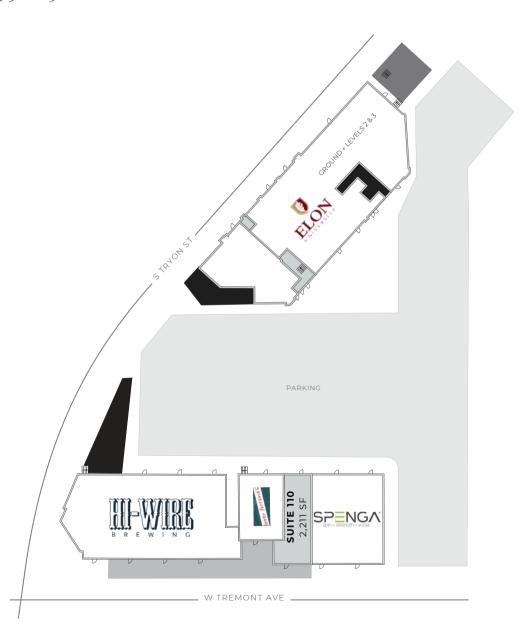

talent since 2015, South End is scheduled to deliver over 18K new jobs in the coming years
- South End's recent ability to attract a multitude of institutional investors
  is due to its affluent demographics, growing population, and the
  existence of ample mixed-use, multi-family, and office development
  opportunities (1.4M SF under construction)
- With over 4.2M square feet of office space and a quick 15-minute ride to Charlotte Douglas International Airport, South End is ideally located for business travelers









### By the Numbers



**88** WALK SCORE



**54** TRANSIT SCORE



**35** MEDIAN AGE



76%

EDUCATIONAL ATTAINMENT\*



\$139,082

AVG HOUSEHOLD INCOME\*



**20,795** POPULATION\*



294,213 SF

TOTAL NEIGHBORHOOD GLA OWNED

\*(1-MILE)







## 330–340 W Tremont Ave









### **ASANA PARTNERS**

Olivia Summerford osummerford@asanapartners.com

### **TCRES**

Charles Thrift charles@thriftcres.com

Lucy Butler lbutler@thriftcres.com