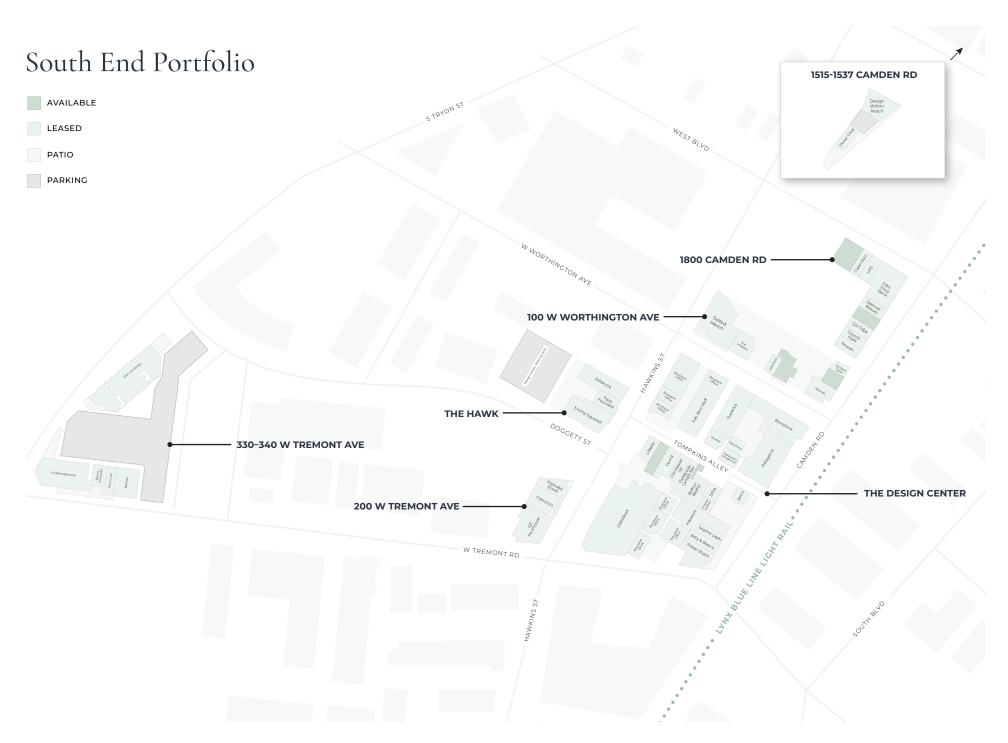

s and the #1 market for tech talent since 2015, South End is scheduled to deliver over 18K new jobs in the coming years
- South End's recent ability to attract a multitude of institutional investors
  is due to its affluent demographics, growing population, and the
  existence of ample mixed-use, multi-family, and office development
  opportunities (1.4M SF under construction)
- With over 4.2M square feet of office space and a quick 15-minute ride to Charlotte Douglas International Airport, South End is ideally located for business travelers









### By the Numbers



**88** WALK SCORE



**54** TRANSIT SCORE



**35** MEDIAN AGE



76%

EDUCATIONAL ATTAINMENT\*



\$139,082

AVG HOUSEHOLD INCOME\*



**20,795** POPULATION\*



294,213 SF

TOTAL NEIGHBORHOOD GLA OWNED

\*(1-MILE)







## 330–340 W Tremont Ave









### **ASANA PARTNERS**

Olivia Summerford osummerford@asanapartners.com

### **TCRES**

Charles Thrift charles@thriftcres.com

Lucy Butler lbutler@thriftcres.com