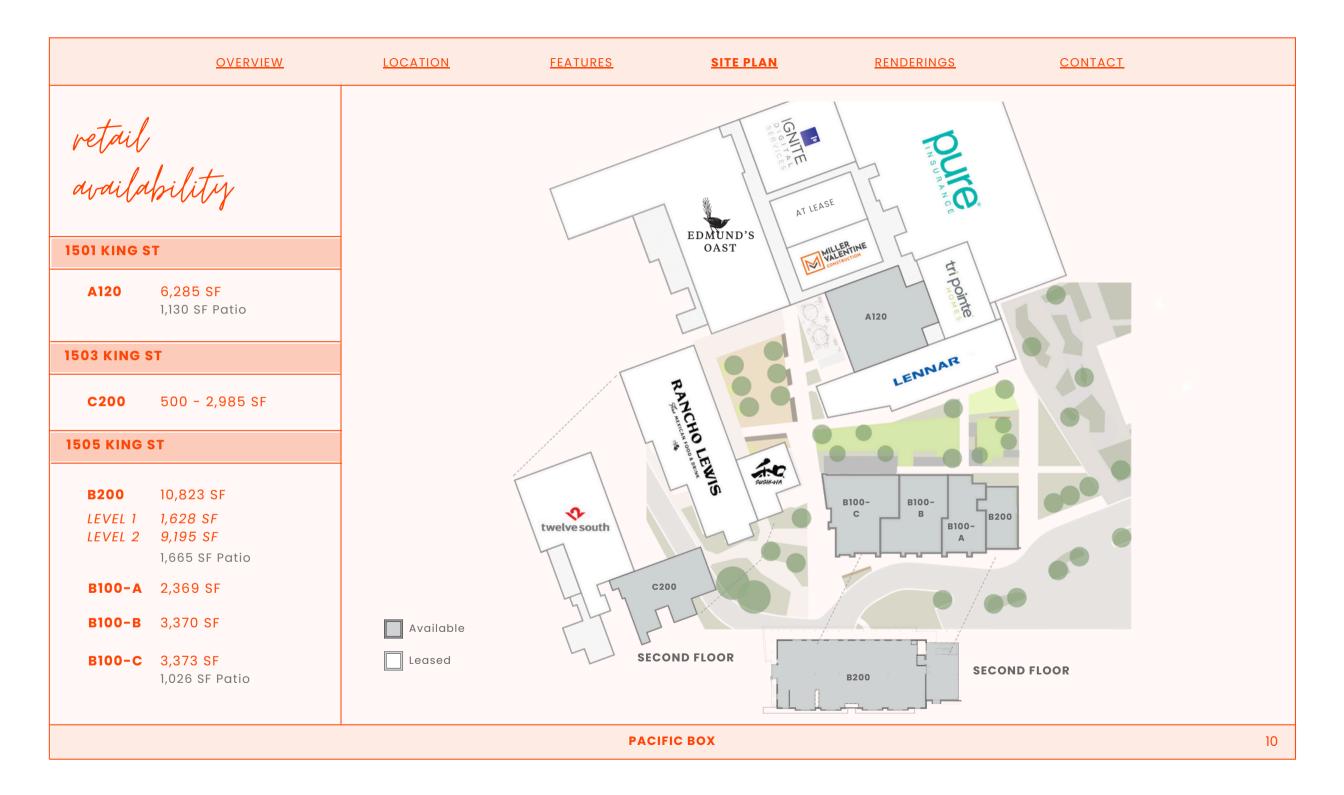

FOOD & WINE FESTIVAL

OVERVIEW

THE CHARLESTON WINE + FOOD INFUSES HOMEGROWN FLAVOR WITH TOP CHEFS, WINEMAKERS, AUTHORS, STORYTELLERS, ARTISANS, EXPERTS, AND FOOD ENTHUSIASTS FROM AROUND THE GLOBE FOR A FIVE-DAY EVENT.



## HIGH WATER MUSIC FESTIVAL

HIGH WATER BRINGS MUSICIANS FROM ALL OVER THE WORLD TO THE BEAUTIFUL RIVERFRONT OF N. CHARLESTON, CREATING A MUSICAL OASIS.



#### **SPOLETO FESTIVAL USA**

SPOLETO FESTIVAL USA FILLS CHARLESTON'S HISTORIC THEATERS, CHURCHES, AND OUTDOOR SPACES WITH PERFORMANCES BY RENOWNED ARTISTS AS WELL AS EMERGING PERFORMERS IN THE ARTS.



#### **COOPER RIVER BRIDGE RUN**

THE RUN INCLUDES WORLD-CLASS COMPETITION IN A UNIQUE SETTING WITH UNPARALLELED PARTICIPANT SATISFACTION, ALL WHILE SUPPORTING LOWCOUNTRY CHARITIES AND GRANTS.

**PACIFIC BOX** 



















LUCY BUTLER LBUTLER@THRIFTCRES.COM 704-420-3858

**ELLIE RICKENMANN** 

ELLIE@THRIFTCRES.COM 803-331-7628

**Ø**ASANA PARTNERS