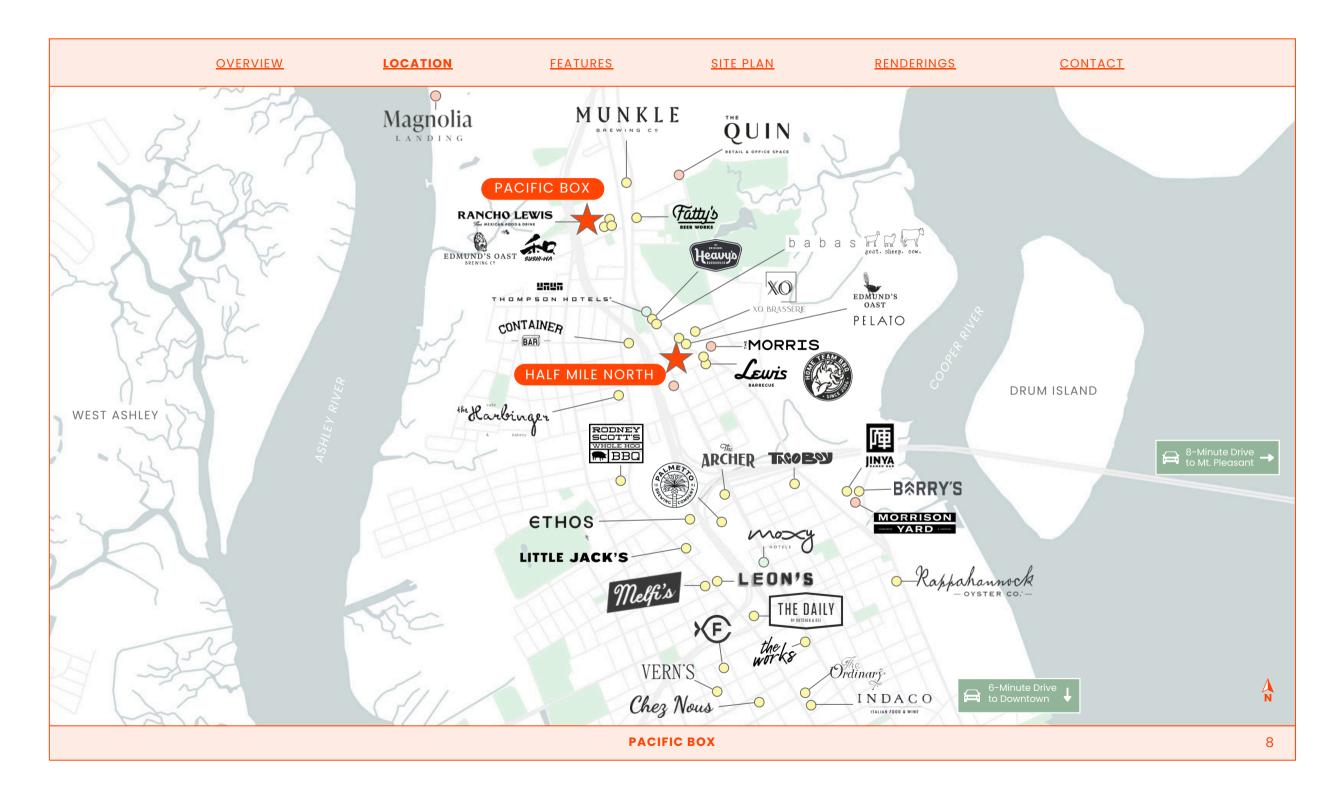

## **A** HATCH CHILE FESTIVAL

LOCATION

PITMASTER JOHN LEWIS OF LEWIS BARBECUE AND RANCHO LEWIS HOSTS AN ANNUAL CELEBRATION OF HATCH CHILE SEASON AT PACIFIC BOX!