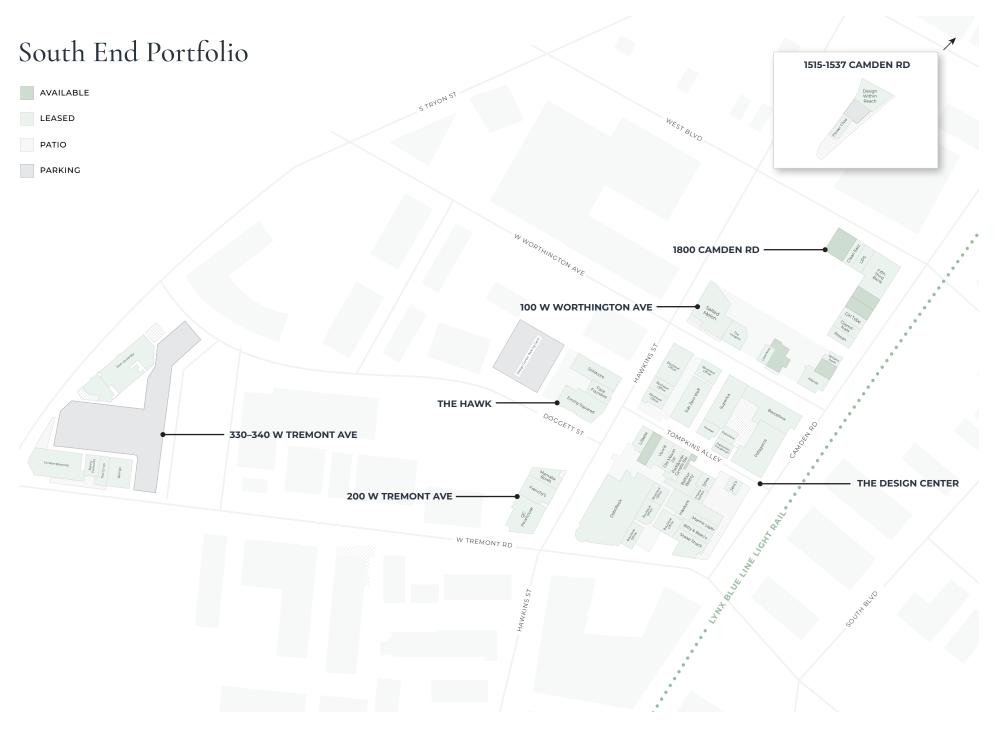

, , ,

\*(1-MILE)

35 MEDIAN AGE

EDUCATIONAL ATTAINMENT\*

POPULATION\*

294,213 SF TOTAL NEIGHBORHOOD GLA OWNED SOUTH END

100 W Worthington Ave