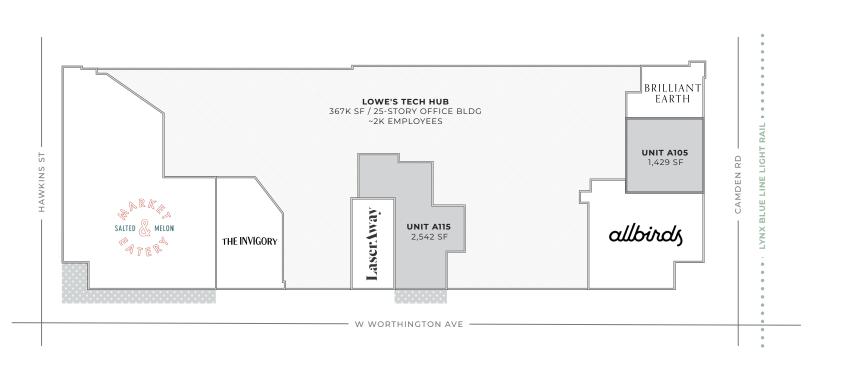

, , ,

\*(1-MILE)

35 MEDIAN AGE

EDUCATIONAL ATTAINMENT\*

POPULATION\*

294,213 SF TOTAL NEIGHBORHOOD GLA OWNED SOUTH END

100 W Worthington Ave