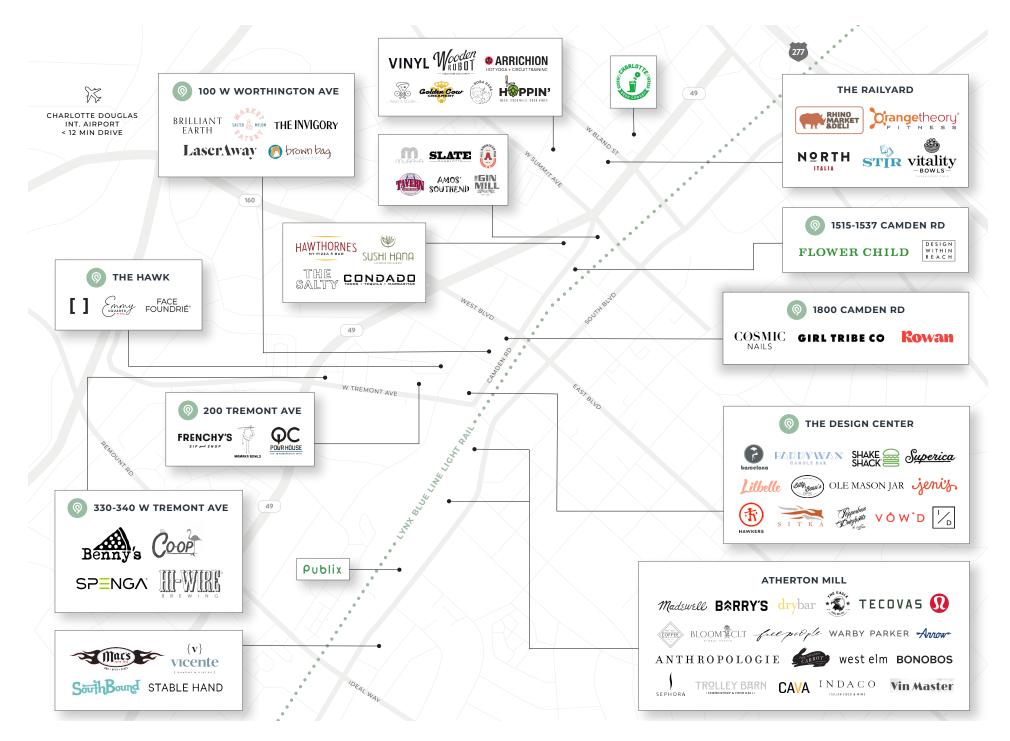

- South End's historic Design Center, marked by its landmark water tower, is a hub for the 2K+ daily users of the 3.5-mile pedestrian Rail Trail that connects its users to highly trafficked areas along its path
- 54% of South End residents are between 20-39, making the neighborhood's 200+ shops, 16+ public art displays, and 11-mile walking path highly desirable for its young population
- With 20 miles of light rail connectivity and 27K+ riders per day, the LYNX Blue Line connects South End's 17K+ employees to four Fortune 500 companies and has a \$3.4B impact on the neighborhood
- As a leading destination for leading corporations and premier creative office users and the #1 market for tech talent since 2015, South End is scheduled to deliver over 18K new jobs in the coming years
- South End's recent ability to attract a multitude of institutional investors is due to its affluent demographics, growing population, and the existence of ample mixed-use, multi-family, and office development opportunities (1.4M SF under construction)
- With over 4.2M square feet of office space and a quick 15-minute ride to Charlotte Douglas International Airport, South End is ideally located for business travelers

, , ,

\*(1-MILE)

35 MEDIAN AGE

EDUCATIONAL ATTAINMENT\*

POPULATION\*

294,213 SF TOTAL NEIGHBORHOOD GLA OWNED SOUTH END

100 W Worthington Ave