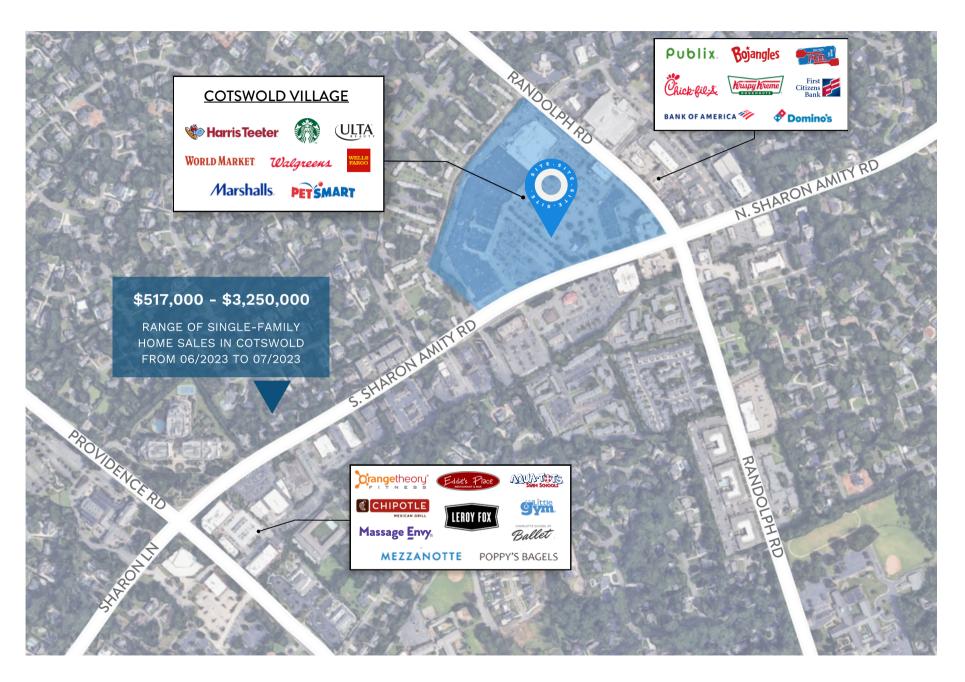

# Welcome to **Cotswold**

Thanks in large part to Cotswold Village Shopping Center and its wide range of offerings, the Cotswold neighborhood has become one of the most desirable places to live in the Queen City. Located just 3.5 miles outside of Uptown and known for its tree-lined streets and upscale homes, Cotswold gives residents the best of suburban comfort with urban convenience.

- With its short commute to Uptown, top-rated schools, beautiful parks, and a friendly atmosphere, Cotswold appeals to families and professionals alike
- Cotswold Village originally opened in 1963 as a hybrid enclosed mall/shopping strip, but the enclosed portion of the mall was converted to an open-air shopping center in the early 2000s
- Cotswold Village is a heavily-trafficked seven day a week shopping destination offering essentials like grocery and pharmacy, plus fitness, specialty stores, coffee shops and restaurants.
- Cotswold Village is ranked in the 98th percentile of neighborhood centers nationwide and 99th percentile in North Carolina on a foot traffic basis
- The Cotswold neighborhood is an easy 5-minute drive from SouthPark Mall