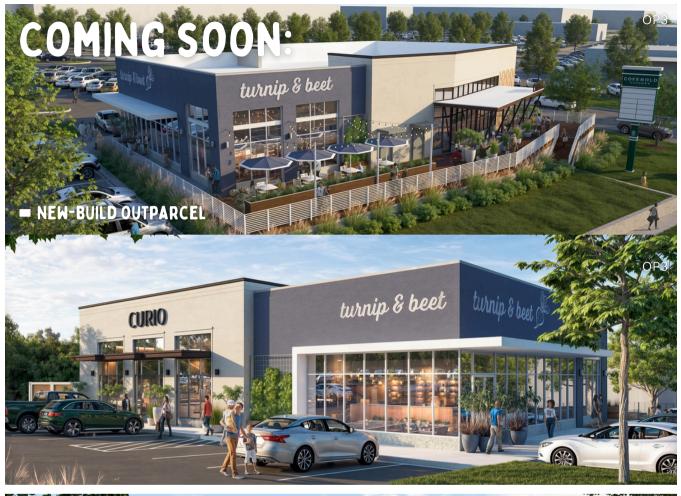

|                                                                                                                                                                                                                                                                                                                                                                                                                                                                                                                                                                                                                                                                                                                                                                                                                                                                                                                                                                                                                                                                                                                                                                                                                                                                                                                                                                                                                                                                                                                                                                                                                                                                                                                                                                                                                                                                                                                                                                                                                                                                                                                                | 104   | 4,157 SF | Q1 2026 - Restaurant                 |
|--------------------------------------------------------------------------------------------------------------------------------------------------------------------------------------------------------------------------------------------------------------------------------------------------------------------------------------------------------------------------------------------------------------------------------------------------------------------------------------------------------------------------------------------------------------------------------------------------------------------------------------------------------------------------------------------------------------------------------------------------------------------------------------------------------------------------------------------------------------------------------------------------------------------------------------------------------------------------------------------------------------------------------------------------------------------------------------------------------------------------------------------------------------------------------------------------------------------------------------------------------------------------------------------------------------------------------------------------------------------------------------------------------------------------------------------------------------------------------------------------------------------------------------------------------------------------------------------------------------------------------------------------------------------------------------------------------------------------------------------------------------------------------------------------------------------------------------------------------------------------------------------------------------------------------------------------------------------------------------------------------------------------------------------------------------------------------------------------------------------------------|-------|----------|--------------------------------------|
|                                                                                                                                                                                                                                                                                                                                                                                                                                                                                                                                                                                                                                                                                                                                                                                                                                                                                                                                                                                                                                                                                                                                                                                                                                                                                                                                                                                                                                                                                                                                                                                                                                                                                                                                                                                                                                                                                                                                                                                                                                                                                                                                | 106-C | 2,700 SF | Q3 2025 - 2nd Generation Retail      |
|                                                                                                                                                                                                                                                                                                                                                                                                                                                                                                                                                                                                                                                                                                                                                                                                                                                                                                                                                                                                                                                                                                                                                                                                                                                                                                                                                                                                                                                                                                                                                                                                                                                                                                                                                                                                                                                                                                                                                                                                                                                                                                                                | 108-C | 1,081 SF | Jan. 2025 - 2nd Generation Retail    |
|                                                                                                                                                                                                                                                                                                                                                                                                                                                                                                                                                                                                                                                                                                                                                                                                                                                                                                                                                                                                                                                                                                                                                                                                                                                                                                                                                                                                                                                                                                                                                                                                                                                                                                                                                                                                                                                                                                                                                                                                                                                                                                                                | 109   | 7,045 SF | At Lease                             |
|                                                                                                                                                                                                                                                                                                                                                                                                                                                                                                                                                                                                                                                                                                                                                                                                                                                                                                                                                                                                                                                                                                                                                                                                                                                                                                                                                                                                                                                                                                                                                                                                                                                                                                                                                                                                                                                                                                                                                                                                                                                                                                                                | 305   | 2,116 SF | Immediate - 2nd Gen. Restaurant      |
| ANDO.                                                                                                                                                                                                                                                                                                                                                                                                                                                                                                                                                                                                                                                                                                                                                                                                                                                                                                                                                                                                                                                                                                                                                                                                                                                                                                                                                                                                                                                                                                                                                                                                                                                                                                                                                                                                                                                                                                                                                                                                                                                                                                                          | 324   | 3,554 SF | Immediate - 2nd Generation Retail    |
| Harris Teeter Pay No Ol OHA                                                                                                                                                                                                                                                                                                                                                                                                                                                                                                                                                                                                                                                                                                                                                                                                                                                                                                                                                                                                                                                                                                                                                                                                                                                                                                                                                                                                                                                                                                                                                                                                                                                                                                                                                                                                                                                                                                                                                                                                                                                                                                    | 336-A | 2,821 SF | Immediate - 2nd Gen. Restaurant      |
|                                                                                                                                                                                                                                                                                                                                                                                                                                                                                                                                                                                                                                                                                                                                                                                                                                                                                                                                                                                                                                                                                                                                                                                                                                                                                                                                                                                                                                                                                                                                                                                                                                                                                                                                                                                                                                                                                                                                                                                                                                                                                                                                | ОРЗ   | 6,000 SF | Q1 2026 - BTS Restaurant Opportunity |
| 108-C  10 |       |          |                                      |