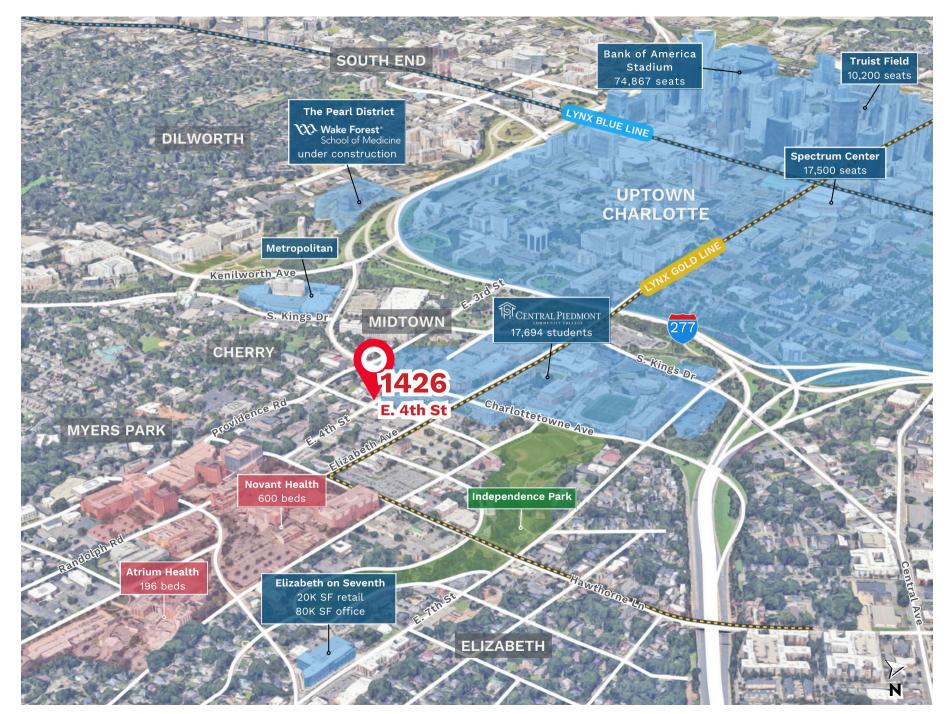

# OVERVIEW ~

Rare opportunity to purchase a craft brewery and taproom just outside of Uptown, directly adjacent to Central Piedmont Community College, and minutes from Charlotte's most desirable residential neighborhoods: Myers Park, Eastover, & Dilworth.

#### ORIENTATION MAP $\sim$