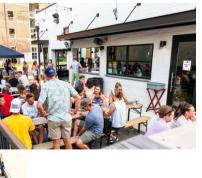

The Space is about 8,570 square feet and has 2 outdoor patios, one of which is on the 2nd floor and has a direct and clear view of the Charlotte uptown skyline. Seating capacity is roughly 300, and there is a downstairs tap room with 22 taps along an impressive brewhouse in the back capable of highly scalable production and distribution.