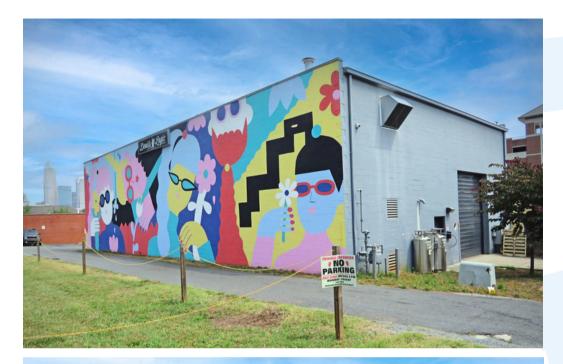

# OVERVIEW ~

Rare opportunity to purchase a craft brewery and taproom just outside of Uptown, directly adjacent to Central Piedmont Community College, and minutes from Charlotte's most desirable residential neighborhoods: Myers Park, Eastover, & Dilworth.

The Space is about 8,570 square feet and has 2 outdoor patios, one of which is on the 2nd floor and has a direct and clear view of the Charlotte uptown skyline. Seating capacity is roughly 300, and there is a downstairs tap room with 22 taps along an impressive brewhouse in the back capable of highly scalable production and distribution.