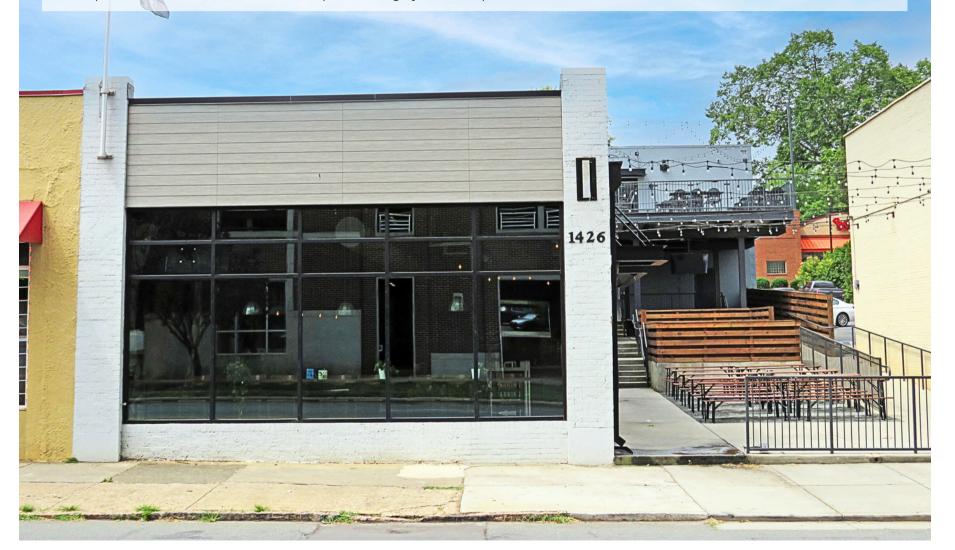

# OVERVIEW ~

Rare opportunity to purchase a craft brewery and taproom just outside of Uptown, directly adjacent to Central Piedmont Community College, and minutes from Charlotte's most desirable residential neighborhoods: Myers Park, Eastover, & Dilworth.

The Space is about 8,570 square feet and has 2 outdoor patios, one of which is on the 2nd floor and has a direct and clear view of the Charlotte uptown skyline. Seating capacity is roughly 300, and there is a downstairs tap room with 22 taps along an impressive brewhouse in the back capable of highly scalable production and distribution.

# OFFERING SUMMARY ~

| ADDRESS                 | 1426 E. 4TH ST<br>CHARLOTTE, NC 28204 |
|-------------------------|---------------------------------------|
| PARCEL ID               | 12510411                              |
| TOTAL LAND AREA         | 0.240 ACRES                           |
| TOTAL GLA               | 8,572 SF                              |
| YEAR BUILT/RENOVATED    | 1926/2019                             |
| FRONTAGE ON 4TH ST      | 50'                                   |
| FRONTAGE ON S. TORRENC  | <b>E ST</b> 50'                       |
| ZONING                  | MUDD-0                                |
| VEHICLES PER DAY (4TH S | <b>r)</b> 19,125                      |
| ASKING PRICE            | \$2,590,000                           |