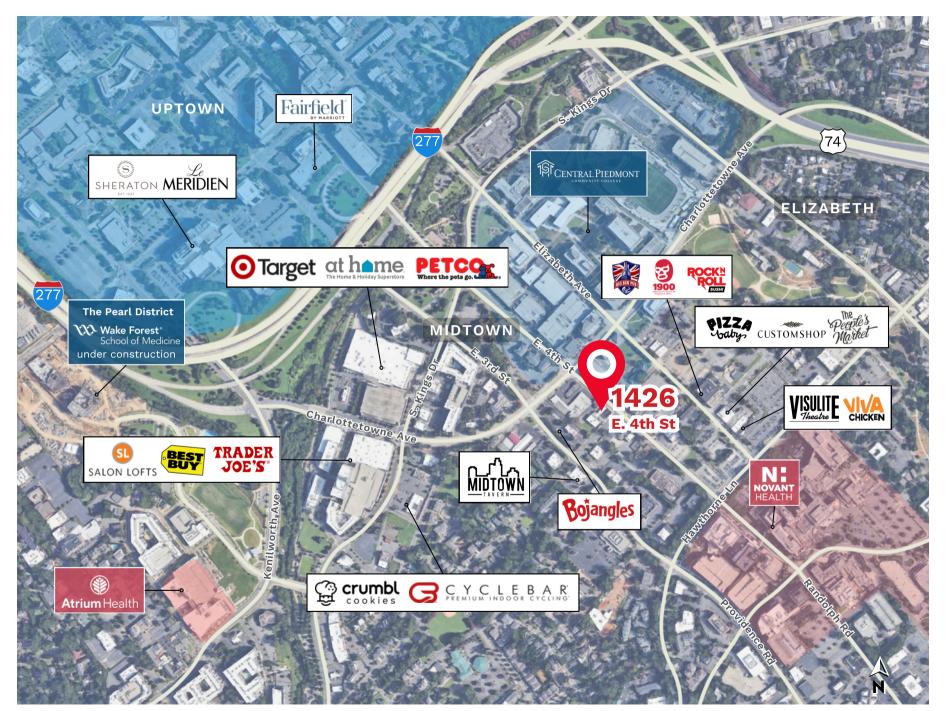

-----|---------------------------------------|
| PARCEL ID               | 12510411                              |
| TOTAL LAND AREA         | 0.240 ACRES                           |
| TOTAL GLA               | 8,572 SF                              |
| YEAR BUILT/RENOVATED    | 1926/2019                             |
| FRONTAGE ON 4TH ST      | 50'                                   |
| FRONTAGE ON S. TORRENC  | <b>E ST</b> 50'                       |
| ZONING                  | MUDD-0                                |
| VEHICLES PER DAY (4TH S | <b>r)</b> 19,125                      |
| ASKING PRICE            | \$2,590,000                           |





interior tap room with roll up doors



11



INTRODUCTION

#### ORIENTATION MAP $\sim$



# NEARBY MULTIFAMILY ~



# NEARBY RETAIL ~



T

# DEMOGRAPHIC SNAPSHOT ~











RETAIL FOR SALE  $\sim$ 

1426 E. 4th Street Charlotte, NC 28204



Matt Livingston

Matt@ThriftCRES.com (704) 519-5677

**Charles Thrift** Charles@ThriftCRES.com (704) 622-1795