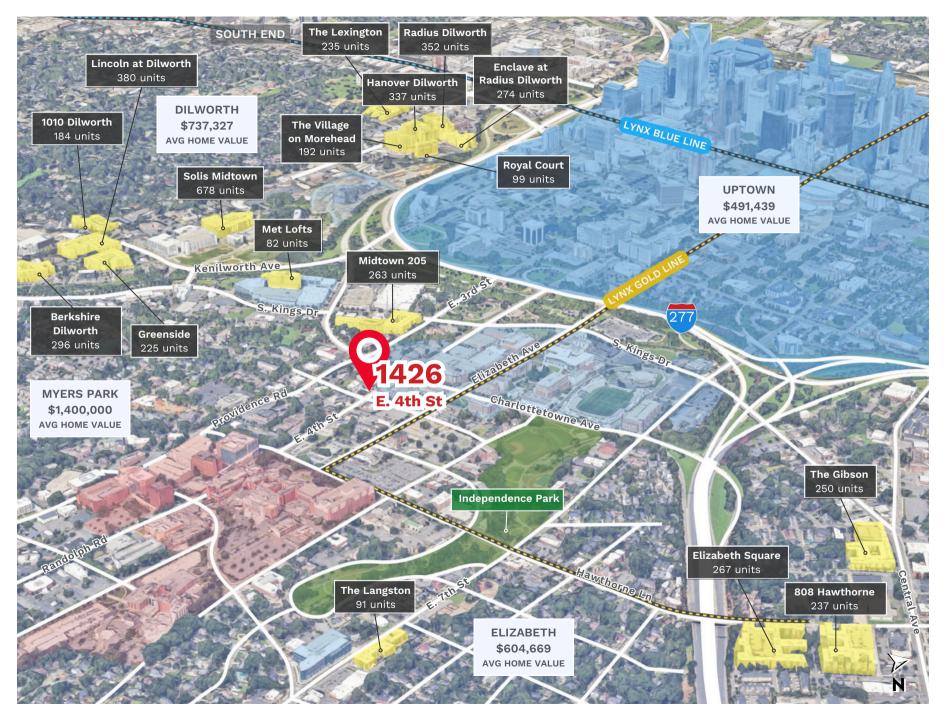

|-------------------------|---------------------------------------|
| PARCEL ID               | 12510411                              |
| TOTAL LAND AREA         | 0.240 ACRES                           |
| TOTAL GLA               | 8,572 SF                              |
| YEAR BUILT/RENOVATED    | 1926/2019                             |
| FRONTAGE ON 4TH ST      | 50'                                   |
| FRONTAGE ON S. TORRENC  | <b>E ST</b> 50'                       |
| ZONING                  | MUDD-0                                |
| VEHICLES PER DAY (4TH S | <b>r)</b> 19,125                      |
| ASKING PRICE            | \$2,590,000                           |





interior tap room with roll up doors



11



INTRODUCTION

#### ORIENTATION MAP $\sim$



# NEARBY MULTIFAMILY ~



# NEARBY RETAIL ~



T

# DEMOGRAPHIC SNAPSHOT ~











RETAIL FOR SALE  $\sim$ 

1426 E. 4th Street Charlotte, NC 28204



Matt Livingston

Matt@ThriftCRES.com (704) 519-5677

**Charles Thrift** Charles@ThriftCRES.com (704) 622-1795