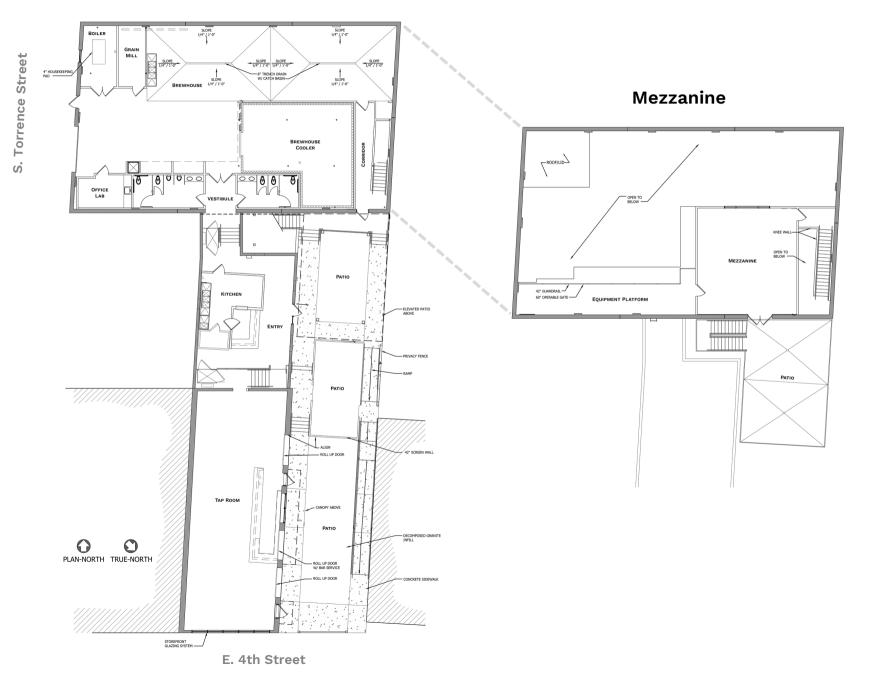

The Space is about 8,570 square feet and has 2 outdoor patios, one of which is on the 2nd floor and has a direct and clear view of the Charlotte uptown skyline. Seating capacity is roughly 300, and there is a downstairs tap room with 22 taps along an impressive brewhouse in the back capable of highly scalable production and distribution.