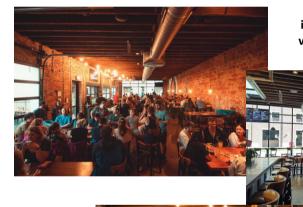

The Space is about 8,570 square feet and has 2 outdoor patios, one of which is on the 2nd floor and has a direct and clear view of the Charlotte uptown skyline. Seating capacity is roughly 300, and there is a downstairs tap room with 22 taps along an impressive brewhouse in the back capable of highly scalable production and distribution.

interior tap room with roll up doors

11

INTRODUCTION